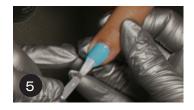

Apply a second coat of color. Start by capping the nail to create a seal before applying to the surface of the nail. Repeat on remaining nails. Allow to dry 1-2 minutes.

Apply a layer of Top Coat. Start by capping the nail to create a seal before applying to the surface of the nail. Repeat on remaining nails. Allow to dry.