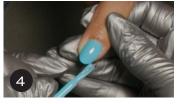

Apply a second coat of color. Start by capping the nail to create a seal before applying to the surface of the nail. Repeat on remaining nails. Allow to dry 1-2 minutes.

Apply a layer of Top Coat. Start by capping the nail to create a seal before applying to the surface of the nail. Repeat on remaining nails. Allow to dry.