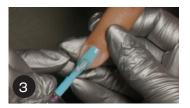

Apply a layer of Base Coat. Start by capping the nail to create a seal before applying to the surface of the nail. Repeat on remaining nails. Allow to dry 1-2 minutes.

Apply a layer of color. Start by capping the nail to create a seal before applying to the surface of the nail. Repeat on remaining nails. Allow to dry 1-2 minutes.