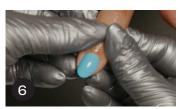

Apply a drop of ProSpa Nail & Cuticle Oil to the cuticle of each nail and massage in.