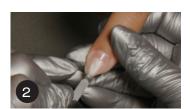

Apply a layer of Base Coat. Start by capping the nail to create a seal before applying to the surface of the nail. Repeat on remaining nails. Allow to dry 1-2 minutes.

Apply a layer of color. Start by capping the nail to create a seal before applying to the surface of the nail. Repeat on remaining nails. Allow to dry 1-2 minutes.

Apply a second coat of color. Start by capping the nail to create a seal before applying to the surface of the nail. Repeat on remaining nails. Allow to dry 1-2 minutes.

Apply a layer of Top Coat. Start by capping the nail to create a seal before applying to the surface of the nail. Repeat on remaining nails. Allow to dry.