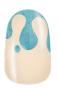

Apply a thin coat of Keep Calm & Carry On. Allow to dry for 1-2 minutes. Repeat for coverage.

Use a large dotting tool dipped in MillenniYUM to create a large dot on the nail to start the design.

Dip a detail brush in MillenniYUM to create curved lines connecting the design to the tip of the nail creating a drip shape.

Continue with the detail brush to create additional drips on either side of the nail. Allow to dry for 1-2 minutes.