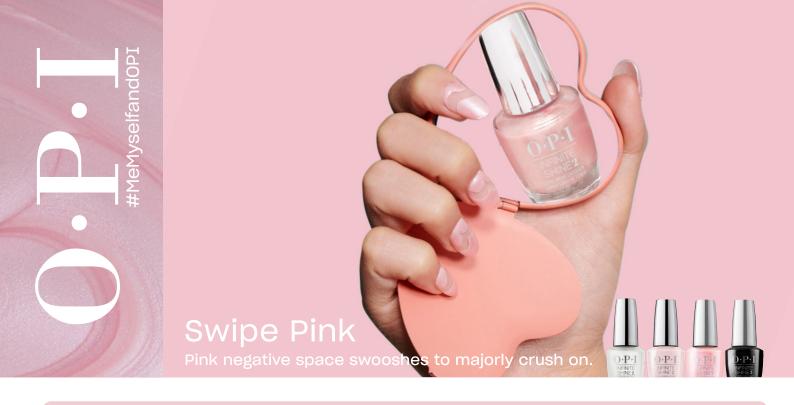

## PRODUCTS USED

Infinite Shine Primer Infinite Shine Colors: Baby, Take a Vow I Meta My Soulmate Infinite Shine Gloss ProSpa Nail & Cuticle Oil Detail Brush

START

Complete OPI Nail Lacquer Prep Step by Steps. Apply one coat of Infinite Shine Primer. Allow to dry.

Apply one coat of Infinite Shine Baby, Take a Vow. Allow to dry. 6

With the bottle brush of Infinite Shine I Meta My Soulmate create a swoosh shaped like the top of a heart at the cuticle line.

Continuing with the same shade, apply a second swoosh of color above the first, following the shape of the first swoosh and leaving a line of negative space in between. Use a detail brush to refine the lines and fill in. Allow to dry.