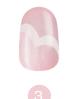

Apply one coat of Infinite Shine Baby, Take a Vow. Allow to dry. 6

With the bottle brush of Infinite Shine I Meta My Soulmate create a swoosh shaped like the top of a heart at the cuticle line.

Continuing with the same shade, apply a second swoosh of color above the first, following the shape of the first swoosh and leaving a line of negative space in between. Use a detail brush to refine the lines and fill in. Allow to dry.