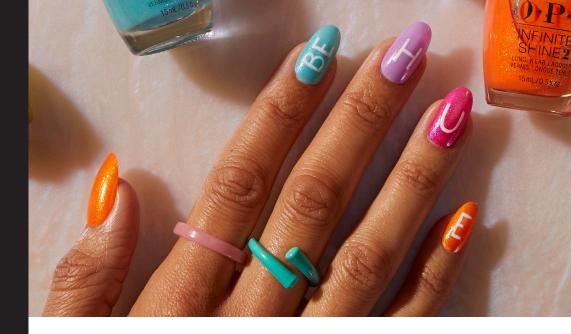

#### OPI PRODUCTS USED

- OPI INFINITE SHINE Primer
- OPI INFINITE SHINE Alpine Snow
- OPI INFINITE SHINE Don't Wait. Create.
- OPI INFINITE SHINE Exercise Your Brights
- OPI INFINITE SHINE Mango For It
- OPI INFINITE SHINE Feel Bluetiful
- OPI INFINITE SHINE Gloss
- OPI PRO SPA Nail & Cuticle Oil
- Dotting Tool
- Detail Brush

### STEP BY STEPS

Apply one coat of INFINITE SHINE Primer. Allow to dry.

1

Apply two coats of INFINITE SHINE Don't Wait. Create. Allow each coat to dry.

Use a dotting tool and INFINITE SHINE Alpine Snow to create anchor points for the letter.

3

Use a detail brush and INFINITE SHINE Alpine Snow to fill in lines creating the letter. Allow to dry.

### FINISH

Apply a coat of INFINITE SHINE Gloss and allow to dry.

Apply PRO SPA Nail & Cuticle Oil to each nail and massage in.