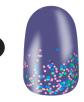

## **STEP BY STEPS**

Apply 1 coat of OPI INFINITE SHINE Primer and allow to dry.

Apply two coats of OPI INFINITE SHINE. All is Berry & Bright. Allow to dry.

Apply OPI INFINITE SHINE Cheers to Mani Years to the cuticle line using the tip of the brush to deposit the glitter, lightly dragging over one-third of the nail, creating an ombre. Allow to dry. Repeat for additional glitter coverage.

2

FINISH

Apply one coat of OPI INFINITE SHINE Gloss Top Coat. Allow to dry and apply OPI PRO SPA Nail & Cuticle Oil and massage in.