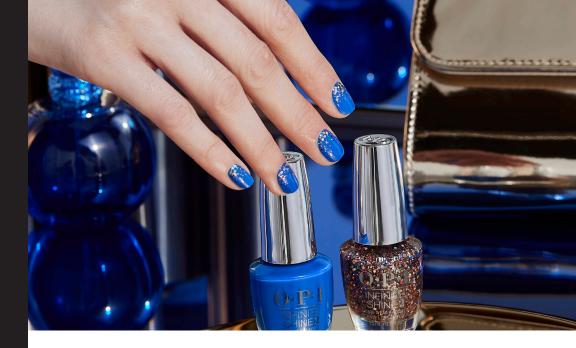

## PARTY CRUSHER

**CELEBRATION COLLECTION** 

Complete OPI INFINITE SHINE Nail Prep Step by Steps BEFORE You Begin!

## **OPI PRODUCTS USED**

- OPI INFINITE SHINE Primer
  OPI INFINITE SHINE All is Berry & Bright
- OPI INFINITE SHINE Cheers to Mani Years
- OPI INFINITE SHINE Gloss

## **STEP BY STEPS**

Apply 1 coat of OPI INFINITE SHINE Primer and allow to dry.

Apply two coats of OPI INFINITE SHINE. All is Berry & Bright. Allow to dry.

Apply OPI INFINITE SHINE Cheers to Mani Years to the cuticle line using the tip of the brush to deposit the glitter, lightly dragging over one-third of the nail, creating an ombre. Allow to dry. Repeat for additional glitter coverage.

2

FINISH

Apply one coat of OPI INFINITE SHINE Gloss Top Coat. Allow to dry and apply OPI PRO SPA Nail & Cuticle Oil and massage in.