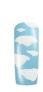

Using a detail brush and GelColor

Alpine Snow<sup>™</sup> create cloud shapes

on the nail. DO NOT CURE.

Pour Powder Perfection Hands in the Clouds over the uncured GelColor. Allow to saturate for 30 seconds. Cure for 30 seconds in the OPI Star Light.

Create smaller cloud shapes within the first clouds and pour over Powder Perfection Keep it Surreal. Cure for 30 seconds. Remove any remaining powder residue with a nail wipe saturated with N.A.S. 99 Cleansing Solution.