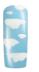

Using a detail brush and GelColor

Alpine Snow<sup>™</sup> create cloud shapes

on the nail. DO NOT CURE.

Pour Powder Perfection Hands in the Clouds over the uncured GelColor. Allow to saturate for 30 seconds. Cure for 30 seconds in the OPI Star Light.

Create smaller cloud shapes within the first clouds and pour over Powder Perfection Keep it Surreal. Cure for 30 seconds. Remove any remaining powder residue with a nail wipe saturated with N.A.S. 99 Cleansing Solution.