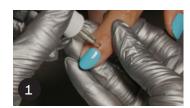

## STEPS

Optional: For dry skin or darker lacquer shades apply a drop of ProSpa Nail & Cuticle Oil to the base of each nail and massage in.

Saturate a Nail Wipe with Expert Touch Lacquer Remover and place on the nail, holding for several seconds before swiping color away from the cuticle.