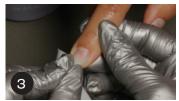

Repeat as needed, changing out Nail Wipe every 2-3 nails until all lacquer is removed.

Wash hands and dry thoroughly.

Put OPI nail systems on repeat!