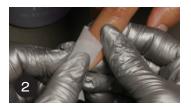

## STEPS

Optional: For dry skin or darker lacquer shades apply a drop of ProSpa Nail & Cuticle Oil to the base of each nail and massage in.

Saturate a Nail Wipe with Expert Touch Lacquer Remover and place on the nail, holding for several seconds before swiping color away from the cuticle.

Repeat as needed, changing out Nail Wipe every 2-3 nails until all lacquer is removed.

Wash hands and dry thoroughly.

Put OPI nail systems on repeat!