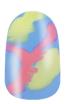

## MARBLED DEV-ICE

**XBOX COLLECTION** 

Complete OPI INFINITE SHINE Nail Prep Step by Steps BEFORE YOU BEGIN!

OPI PRODUCTS USED

- OPI INFINITE SHINE Primer
- OPI INFINITE SHINE Can't CTRL Me
- OPI INFINITE SHINE The Pass is Always Greener
- OPI INFINITE SHINE Racing for Pinks
- EXPERT TOUCH Lacquer Remover
- Oval Brush
- OPI INFINITE SHINE Gloss
- OPI PRO SPA Nail & Cuticle Oil

## STEP BY STEPS

Apply 1 coat of OPI INFINITE SHINE Primer. Allow to dry.

Apply two coats of INFINITE SHINE Can't CTRL Me. Allow each coat to dry.

Apply a few random drops of INFINITE SHINE The Pass is Always Greener and Racing for Pinks.

Immediately saturate an oval brush with EXPERTTOUCH Lacquer Remover. Use the flat side of the brush and a light touch to blend the colors together. Blend until a marble effect is achieved. Allow to dry.

## FINISH

Apply one coat of INFINITE SHINE Gloss Top Coat.

Allow to dry and apply PRO SPA Nail & Cuticle Oil and massage into cuticles.