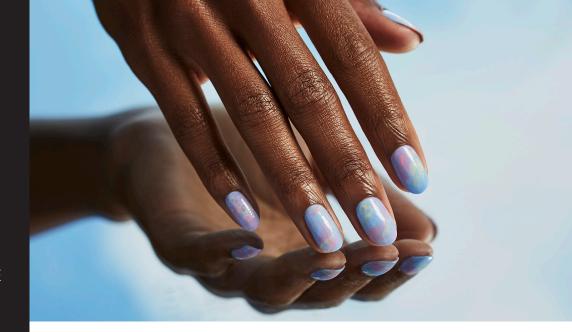

## MARBLED DEV-ICE

**XBOX COLLECTION** 

Complete OPI INFINITE SHINE Nail Prep Step by Steps BEFORE YOU BEGIN!

OPI PRODUCTS USED

- OPI INFINITE SHINE Primer
- OPI INFINITE SHINE Can't CTRL Me
- OPI INFINITE SHINE The Pass is Always Greener
- OPI INFINITE SHINE Racing for Pinks
- EXPERT TOUCH Lacquer Remover
- Oval Brush
- OPI INFINITE SHINE Gloss
- OPI PRO SPA Nail & Cuticle Oil

## STEP BY STEPS

Apply 1 coat of OPI INFINITE SHINE Primer. Allow to dry.

Apply two coats of INFINITE SHINE Can't CTRL Me. Allow each coat to dry.

Apply a few random drops of INFINITE SHINE The Pass is Always Greener and Racing for Pinks.

Immediately saturate an oval brush with EXPERTTOUCH Lacquer Remover. Use the flat side of the brush and a light touch to blend the colors together. Blend until a marble effect is achieved. Allow to dry.

## FINISH

Apply one coat of INFINITE SHINE Gloss Top Coat.

Allow to dry and apply PRO SPA Nail & Cuticle Oil and massage into cuticles.