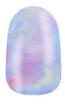

## MARBLED DEV-ICE

**XBOX COLLECTION** 

Complete OPI INFINITE SHINE Nail Prep Step by Steps BEFORE YOU BEGIN!

OPI PRODUCTS USED

- OPI INFINITE SHINE Primer
- OPI INFINITE SHINE Can't CTRL Me
- OPI INFINITE SHINE The Pass is Always Greener
- OPI INFINITE SHINE Racing for Pinks
- EXPERT TOUCH Lacquer Remover
- Oval Brush
- OPI INFINITE SHINE Gloss
- OPI PRO SPA Nail & Cuticle Oil

## STEP BY STEPS

Apply 1 coat of OPI INFINITE SHINE Primer. Allow to dry.

Apply two coats of INFINITE SHINE Can't CTRL Me. Allow each coat to dry.

Apply a few random drops of INFINITE SHINE The Pass is Always Greener and Racing for Pinks.

Immediately saturate an oval brush with EXPERTTOUCH Lacquer Remover. Use the flat side of the brush and a light touch to blend the colors together. Blend until a marble effect is achieved. Allow to dry.

## FINISH

Apply one coat of INFINITE SHINE Gloss Top Coat.

Allow to dry and apply PRO SPA Nail & Cuticle Oil and massage into cuticles.