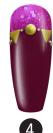

## **BEFORE YOU BEGIN!**

Complete OPI GelColor Prep Step by Steps.

Apply one coat of GelColor Stay Strong or Stay Classic Base Coat and cure for 30 seconds in the OPI LED Light.

Apply one coat of GelColor I Pink It's Snowing.

Cure for 30 seconds in the OPI LED Light.

Apply two coats of GelColor Feelin' Berry Glam to the bottom ¾ of the nail.

Cure each coat for 30 seconds in the OPI LED Light.

Apply GelColor Stay Shiny Top Coat to the nail.

Cure for 30 seconds in the OPI LED Light.

Remove gel residue with a Nail Wipe and N.A.S. 99 Cleansing Solution.

Apply Powder Perfection Base Coat where the two colors meet.

Use a crystal applicator to place the gold studs and bullion pressing them in the wet base coat.