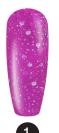

## PRODUCTS USED

GelColor Stay Strong or Stay Classic Base Coat

I Pink it's Snowing

Feelin' Berry Glam

GelColor Stay Shiny Top Coat

Powder Perfection Base Coat

OPI LED Light

N.A.S. 99 Cleansing Solution

Cure for 30 seconds in the OPI LED Light.

Apply two coats of GelColor Feelin' Berry Glam to the bottom ¾ of the nail.

Cure each coat for 30 seconds in the OPI LED Light.

Apply GelColor Stay Shiny Top Coat to the nail.