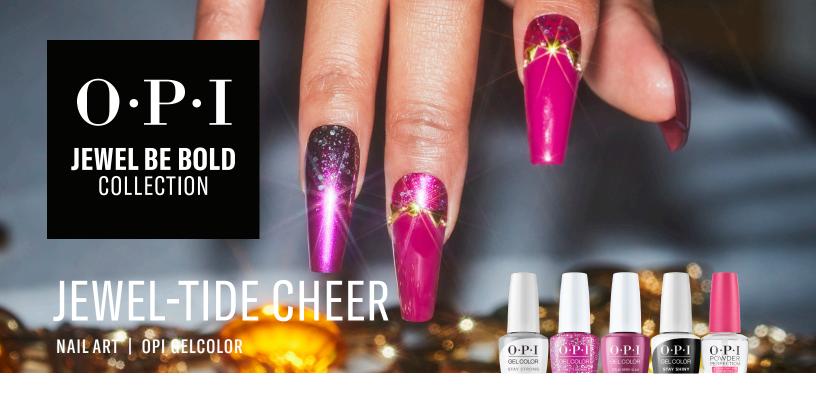

## PRODUCTS USED

GelColor Stay Strong or Stay Classic Base Coat

I Pink it's Snowing

Feelin' Berry Glam

GelColor Stay Shiny Top Coat

Powder Perfection Base Coat

OPI LED Light

N.A.S. 99 Cleansing Solution

## **BEFORE YOU BEGIN!**

Complete OPI GelColor Prep Step by Steps.

Apply one coat of GelColor Stay Strong or Stay Classic Base Coat and cure for 30 seconds in the OPI LED Light.

Apply one coat of GelColor I Pink It's Snowing.

Cure for 30 seconds in the OPI LED Light.

Apply two coats of GelColor Feelin' Berry Glam to the bottom ¾ of the nail.

Cure each coat for 30 seconds in the OPI LED Light.

Apply GelColor Stay Shiny Top Coat to the nail.