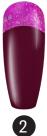

## PRODUCTS USED

GelColor Stay Strong or Stay Classic Base Coat

I Pink it's Snowing

Feelin' Berry Glam

GelColor Stay Shiny Top Coat

Powder Perfection Base Coat

OPI LED Light

N.A.S. 99 Cleansing Solution

Cure for 30 seconds in the OPI LED Light.

Apply two coats of GelColor Feelin' Berry Glam to the bottom ¾ of the nail.

Cure each coat for 30 seconds in the OPI LED Light.

Apply GelColor Stay Shiny Top Coat to the nail.