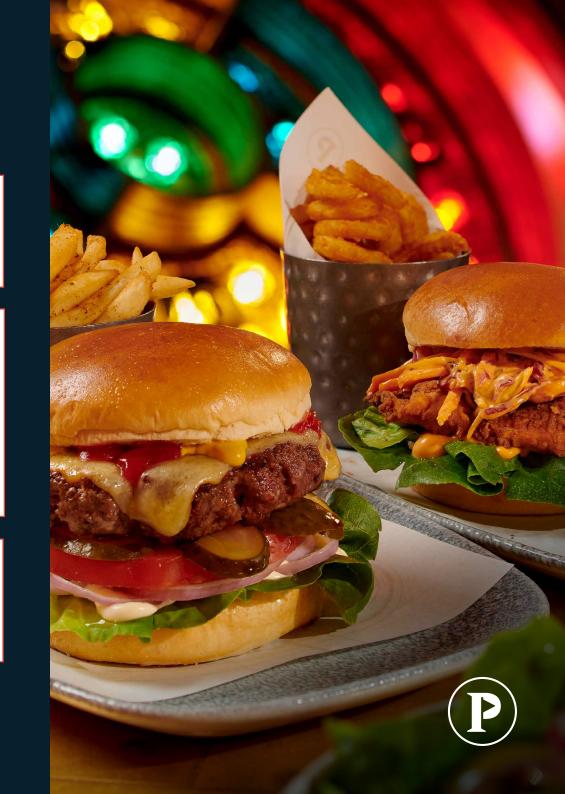

## **CRAFT BURGERS**

The Classic

Chargrilled beef patty, iced gem lettuce, tomato, pickles, shallot rings, French's mustard, mayo & ketchup in a butter toasted brioche bun.

Add a slice of Applewood smoked cheddar for  $\pounds1$ .

#### **Buttermilk Fried Chicken**

24 hour marinated chicken, shredded iceberg lettuce & mayo in a butter toasted brioche bun.

### CHRISTMAS WRAPPED UP £45pp

- 1 peak or 2 off peak games of mini golf
- 1 festive pizza
- 1 fries

• 6 drinks\*

## **FESTIVE PIZZAS**

Choose 2 pizza toppings per person\*

**12" Margherita v** Hand torn mozzarella melted over authentic Neopolitan tomato sauce and topped with basil infused oil.

12" Cauliflower Cheese & Truffle Snow Smoked cheddar sauce, Taleggio, crispy kale & cranberries.