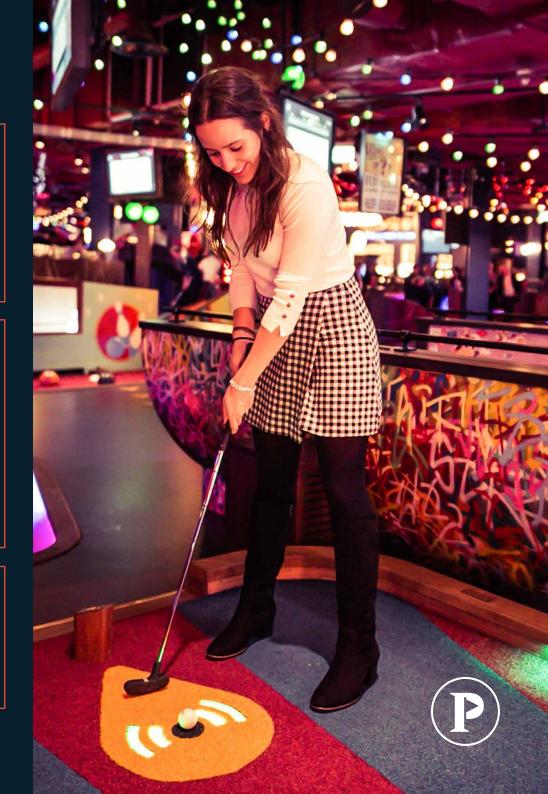

### FESTIVE WARM UP £22.50pp

• A game of mini golf

• 1 festive pizza or craft burger

• 1 wine or beer\*

## WITH TINSEL ON TOP £35pp

- 1 peak or 2 off peak games of mini golf
- 2 drinks tokens\*
- Christmas prosecco reception
- 4 festive bites & half a pizza
- per person

### CHRISTMAS WRAPPED UP £45pp

- 1 peak or 2 off peak games of mini golf
- 1 festive pizza
- 1 fries

• 6 drinks\*

## **OFF PEAK HOURS**

OFF PEAK PACKAGES INCLUDE 2 GAMES OF MINI GOLF PER PERSON\*

Monday to Thursday: 12pm - 6pm

Sunday: 6pm - 10pm

Off peak prices are not available on bank holidays or school holidays.

\*Excludes the Festive Warm Up package.