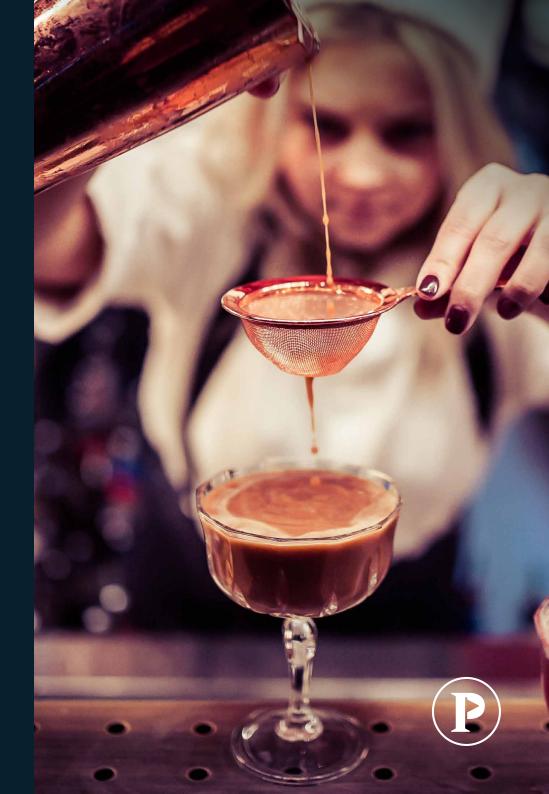

#### Christmas Pudding Bites N

4 Christmas pudding bites with winter berries & brandy butter cream.

| Prosecco reception                               | £5.50pp           |
|--------------------------------------------------|-------------------|
| Cocktail reception*                              | £7.50pp           |
| <b>Extra drinks tokens</b>                       | £5pp              |
| <b>Extra premium drinks tokens</b>               | £8pp              |
| Upgrade package drinks to prosecco               | £3pp              |
| Bottles of spirits<br>(Please ask for selection) | from <b>£90pp</b> |

\*Your event planner will advise what cocktails are available at the time of booking.