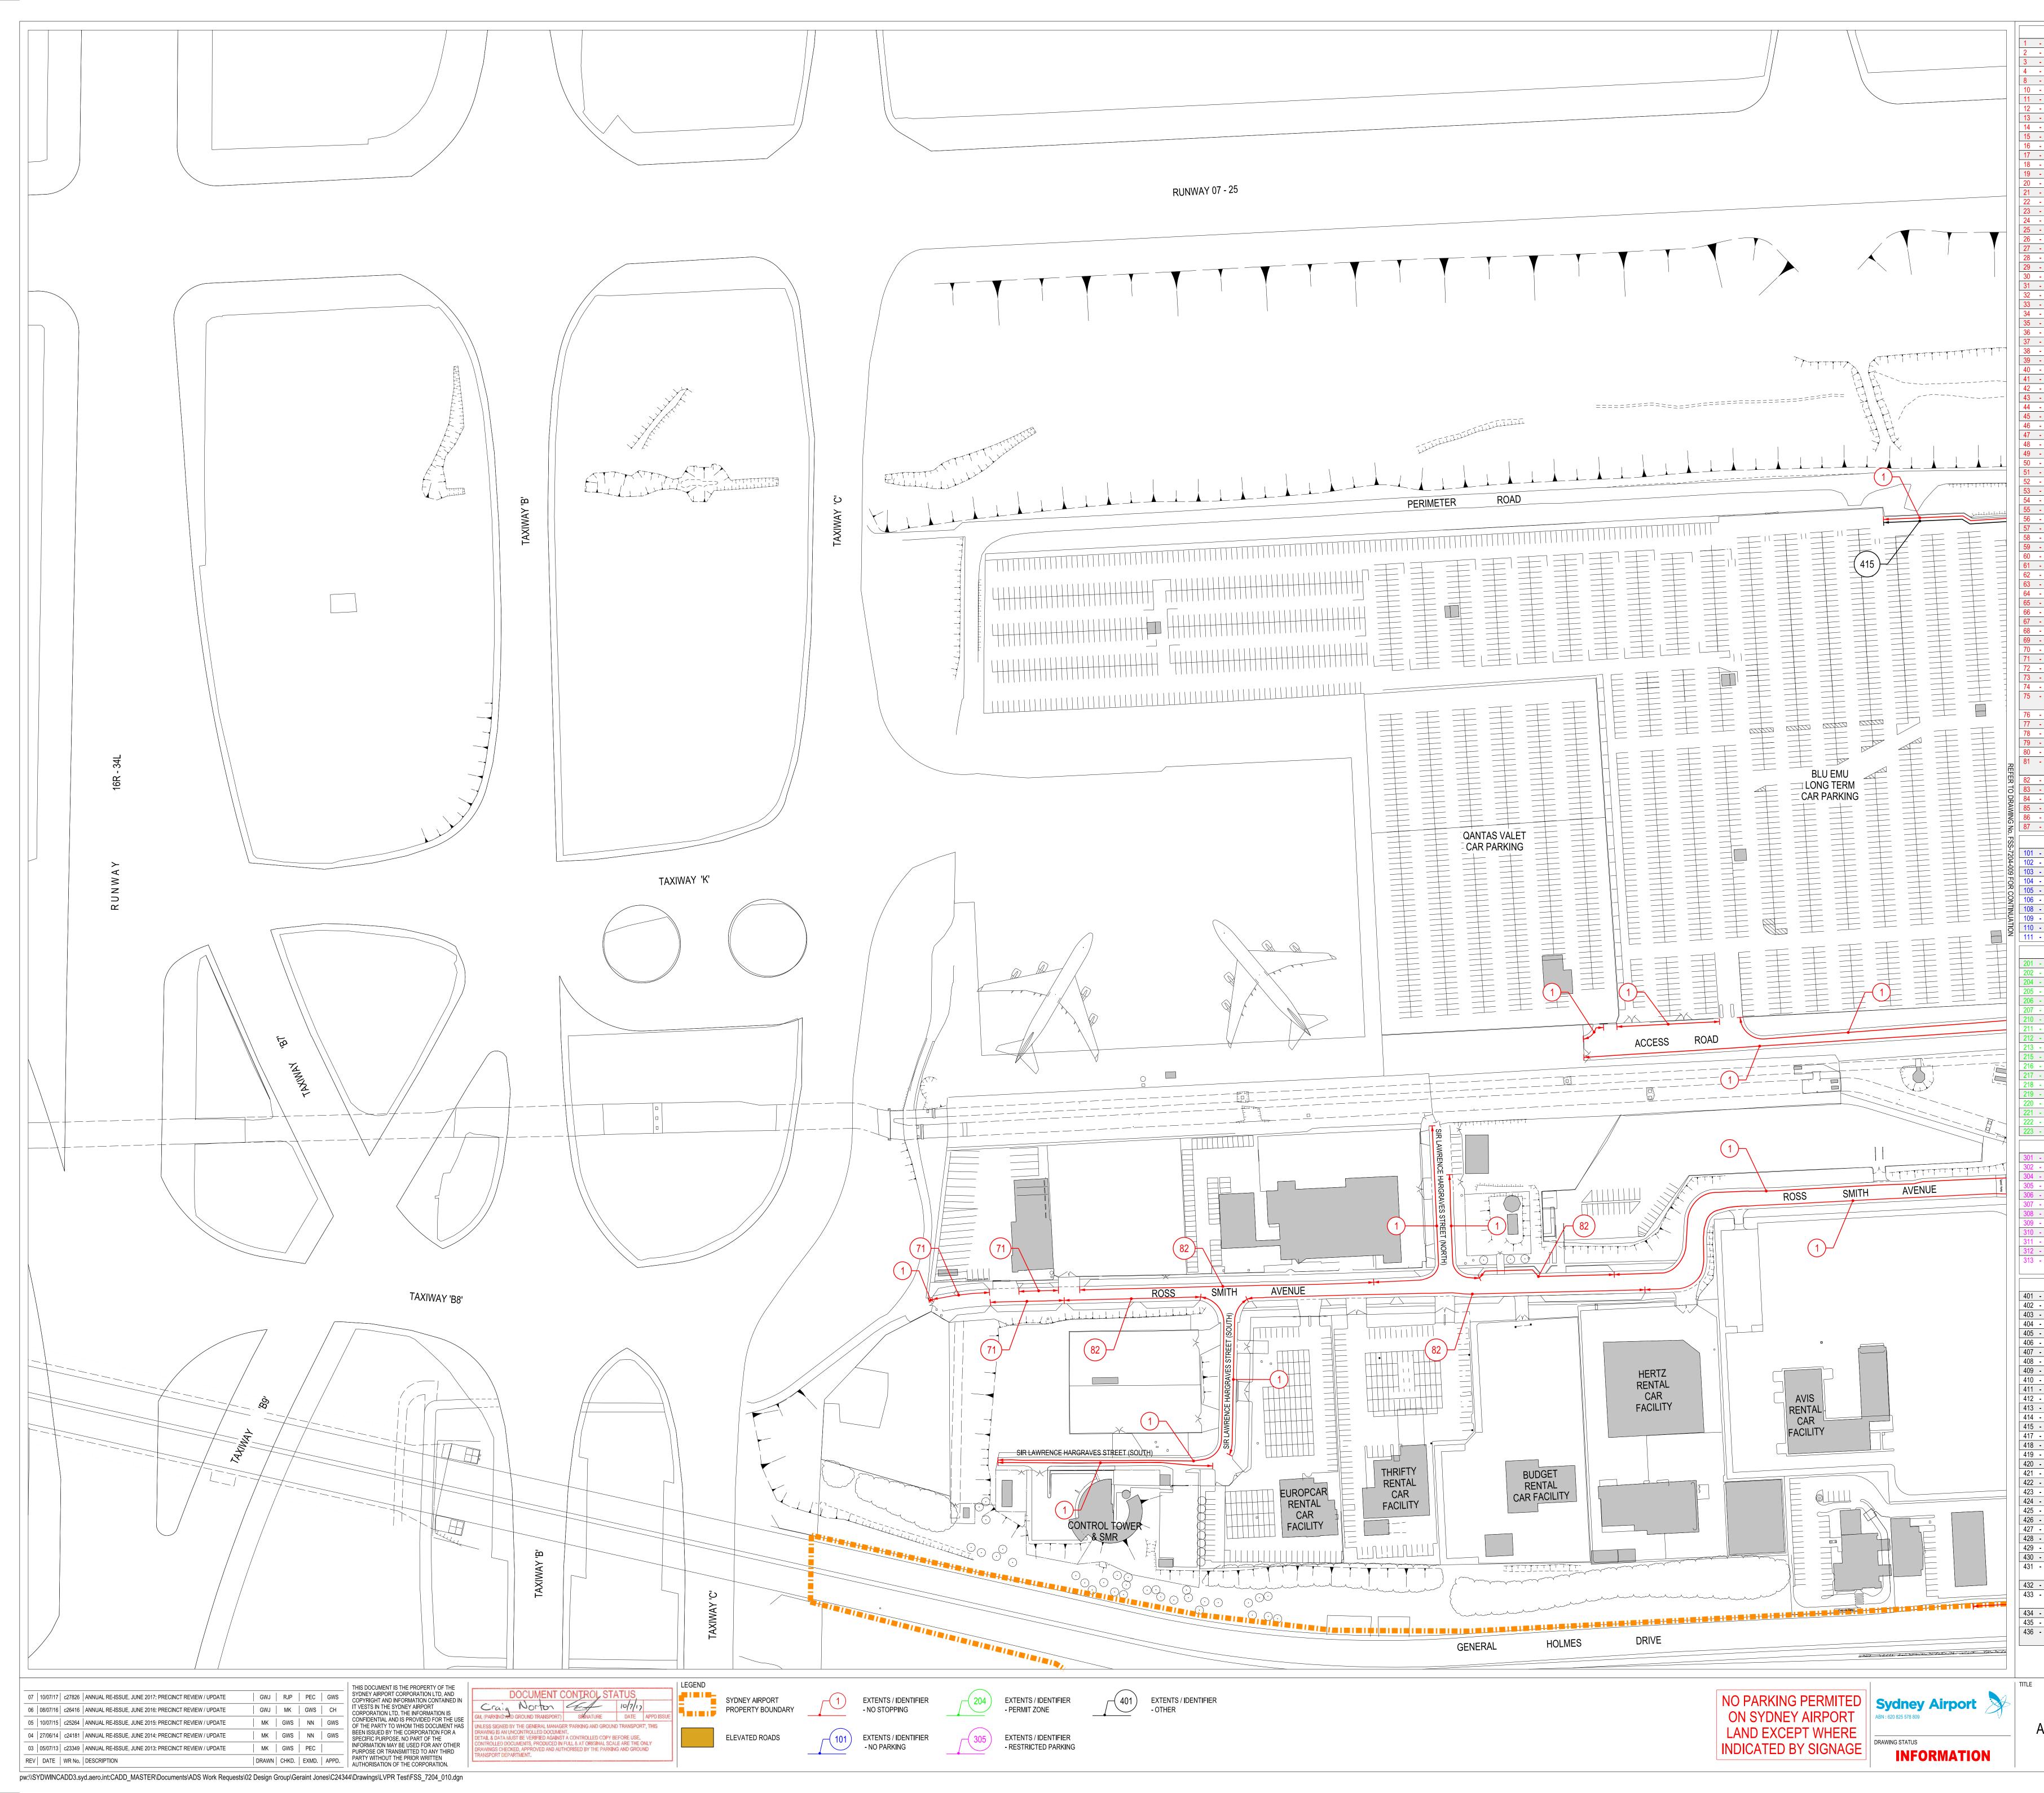

| SHEET | REV

FSS 7204 010 07

DRAWING No.

**REGULATIONS PARKING RESTRICTION PLAN** 

SOUTHEAST SECTOR