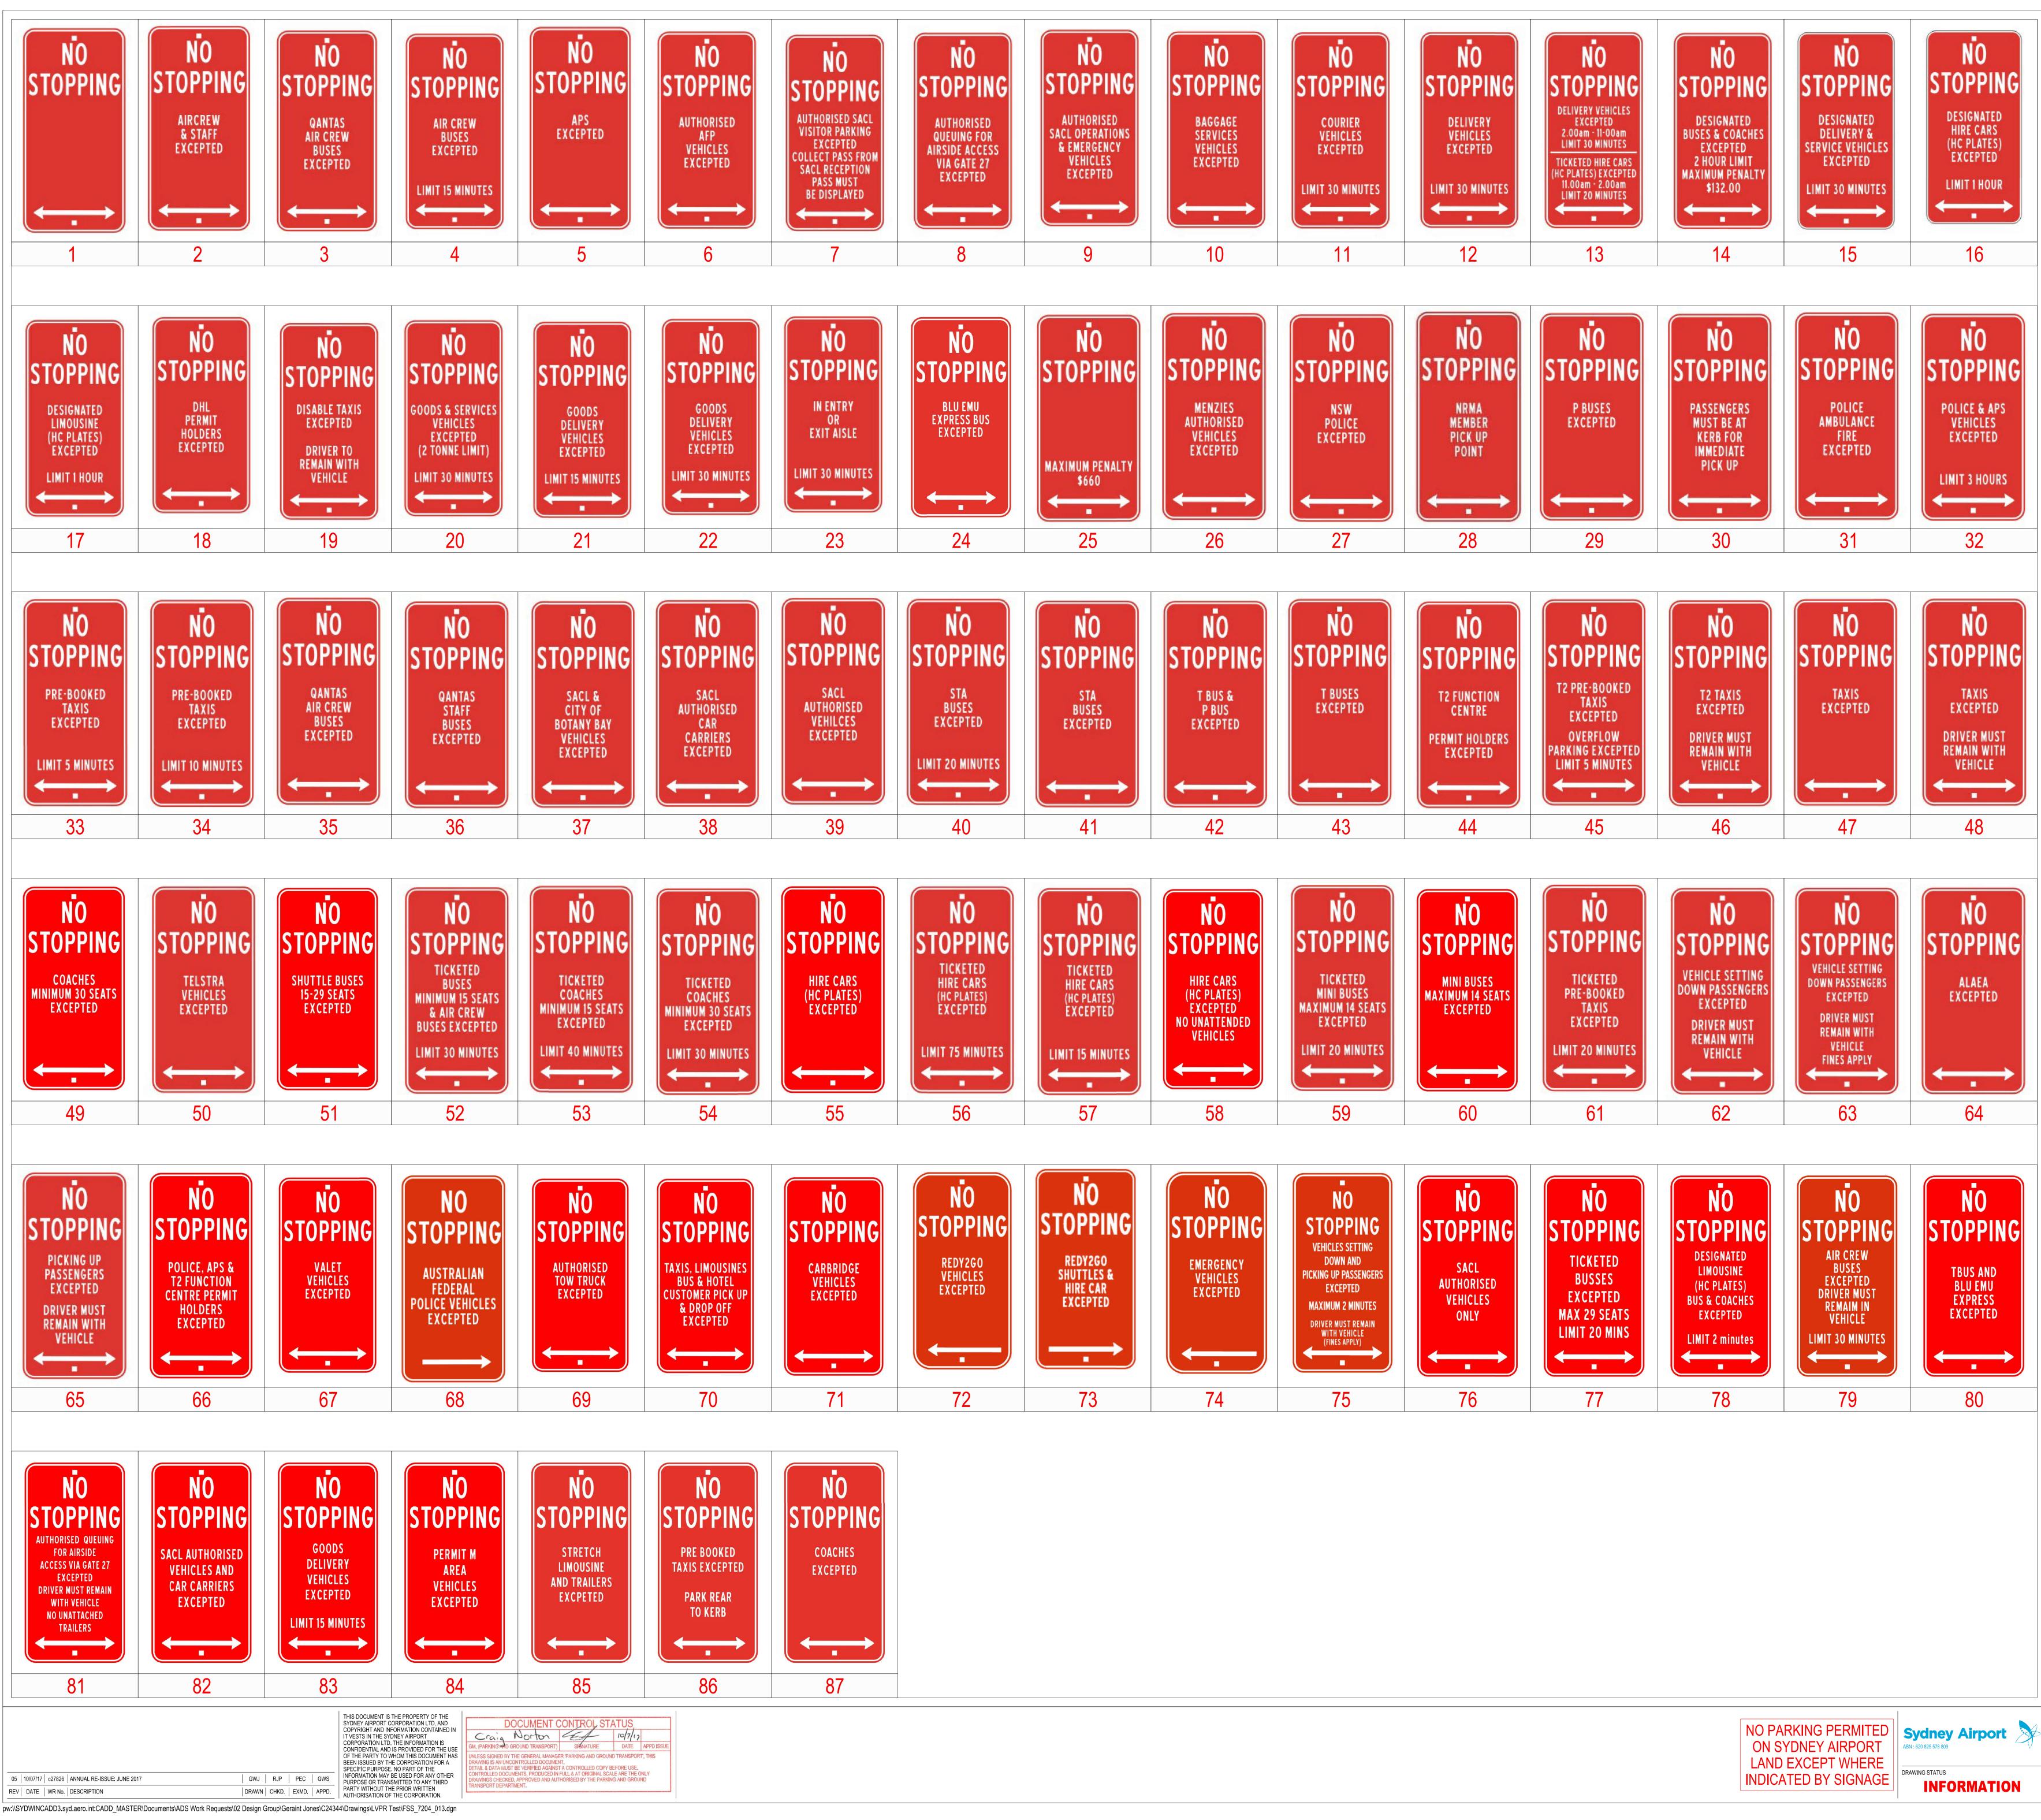

| NO | S1 | 0 | PP | ING |  |
|----|----|---|----|-----|--|

| NO STOPPING       1     - NO STOPPING       2     - NO STOPPING (AIR CREW AND STAFF EXCEPTED)                                                                                                                                                                                                                                                                                                                                                                                                            |  |  |  |  |  |
|----------------------------------------------------------------------------------------------------------------------------------------------------------------------------------------------------------------------------------------------------------------------------------------------------------------------------------------------------------------------------------------------------------------------------------------------------------------------------------------------------------|--|--|--|--|--|
| 3       -       NO STOPPING (QANTAS AIR CREW BUSES EXCEPTED)         4       -       NO STOPPING (AIR CREW BUSES EXCEPTED LIMIT 15 MINUTES)         8       -       NO STOPPING (AUTHORISED QUEUING FOR AIRSIDE ACCESS VIA GATE 27 EXCEPTED)         10       -       NO STOPPING (BAGGAGE SERVICES VEHICLES EXCEPTED)                                                                                                                                                                                   |  |  |  |  |  |
| <ul> <li>10 - NO STOPPING (BAGGAGE SERVICES VEHICLES EXCEPTED)</li> <li>11 - NO STOPPING (COURIER VEHICLES EXCEPTED LIMIT 30 MINUTES)</li> <li>12 - NO STOPPING (DELIVERY VEHICLES EXCEPTED LIMIT 30 MINUTES)</li> <li>13 - NO STOPPING (DELIVERY VEHICLES EXCEPTED 2AM-11AM LIMIT 30 MINUTES TICKETED HIRE CARS HC PLATES EXCEPTED 11AM-2AM LIMIT 20MINS)</li> </ul>                                                                                                                                    |  |  |  |  |  |
| 14       -       NO STOPPING (DESIGNATED BUSES AND COACHES EXCEPTED 2 HOUR LIMIT MAXIMUM PENALTY \$132.00)         15       -       NO STOPPING (DESIGNATED DELIVERY AND SERVICE VEHICLES EXCEPTED LIMIT 30 MINUTES)         16       -       NO STOPPING (DESIGNATED HIRE CARS (HC PLATES) EXCEPTED LIMIT 1 HOUR)                                                                                                                                                                                       |  |  |  |  |  |
| 17       -       NO STOPPING (DESIGNATED LIMOUSINE (HC PLATES) EXCEPTED LIMIT 1 HOUR)         18       -       NO STOPPING (DHL PERMIT HOLDERS EXCEPTED)         19       -       NO STOPPING (DISABLE TAXIS EXCEPTED DRIVER TO REMAIN WITH VEHICLE)                                                                                                                                                                                                                                                     |  |  |  |  |  |
| <ul> <li>20 - NO STOPPING (GOODS AND SERVICES VEHICLES EXCEPTED (2 TONNE LIMIT) LIMIT 30 MINUTES)</li> <li>21 - NO STOPPING (GOODS DELIVERY VEHICLES EXCEPTED LIMIT 15 MINUTES)</li> <li>22 - NO STOPPING (GOODS DELIVERY VEHICLES EXCEPTED LIMIT 30 MINUTES)</li> <li>23 - NO STOPPING (IN ENTRY OR EXIT AISLE LIMIT 30 MINUTES)</li> </ul>                                                                                                                                                             |  |  |  |  |  |
| 24       -       NO STOPPING (BLU EMU EXPRESS BUS EXPECTED)         25       -       NO STOPPING (MAXIMUM PENALTY \$660)         26       -       NO STOPPING (MENZIES AUTHRISED VEHICLES EXCEPTED)                                                                                                                                                                                                                                                                                                      |  |  |  |  |  |
| 27       -       NO STOPPING (NSW POLICE EXCEPTED)         28       -       NO STOPPING (NRMA MEMBER PICK UP POINT)         29       -       NO STOPPING (P BUSES EXCEPTED)                                                                                                                                                                                                                                                                                                                              |  |  |  |  |  |
| <ul> <li>30 - NO STOPPING (PASSENGERS MUST BE AT KERB FOR IMMEDIATE PICK UP)</li> <li>31 - NO STOPPING (POLICE - AMBULANCE - FIRE EXCEPTED)</li> <li>32 - NO STOPPING (POLICE AND APS VEHICLES EXCEPTED - LIMITED 3 HOURS)</li> <li>33 - NO STOPPING (PRE - BOOKED TAXIS EXCEPTED LIMIT 5 MINUTES)</li> </ul>                                                                                                                                                                                            |  |  |  |  |  |
| 33       -       NO STOPPING (PRE-BOOKED TAXIS EXCEPTED LIMIT 10 MINUTES)         34       -       NO STOPPING (QANTAS AIR CREW BUSES EXCEPTED)         36       -       NO STOPPING (QANTAS STAFF BUSES EXCEPTED)                                                                                                                                                                                                                                                                                       |  |  |  |  |  |
| 37       -       NO STOPPING (SACL AND CITY OF BOTANY VEHICLES EXCEPTED)         38       -       NO STOPPING (SACL AUTHORISED VEHICLES CAR CARRIERS EXCEPTED)         39       -       NO STOPPING (SACL AUTHORISED VEHICLES EXCEPTED)                                                                                                                                                                                                                                                                  |  |  |  |  |  |
| 40       -       NO STOPPING (STA BUSES EXCEPTED LIMIT 20 MINUTES)         41       -       NO STOPPING (STA EXCEPTED)         42       -       NO STOPPING (T BUS AND P BUS EXCEPTED)         43       -       NO STOPPING (T BUSES EXCEPTED)                                                                                                                                                                                                                                                           |  |  |  |  |  |
| 44       -       NO STOPPING (T2 FUNCTION CENTRE - PERMIT HOLDERS EXCEPTED)         45       -       NO STOPPING (T2 PRE BOOKED TAXIS EXCEPTED OVERFLOW PARKING EXCEPTED LIMIT 5 MINUTES)         46       -       NO STOPPING (T2 TAXIS EXCEPTED DRIVER MUST REMAIN WITH VEHICLE)                                                                                                                                                                                                                       |  |  |  |  |  |
| 47       -       NO STOPPING (TAXI EXCEPTED)         48       -       NO STOPPING (TAXIS EXCEPTED DRIVER TO REMAIN WITH VEHICLE)         49       -       NO STOPPING (COACHES MINIMUM 30 SEATS EXCEPTED)                                                                                                                                                                                                                                                                                                |  |  |  |  |  |
| <ul> <li>50 - NO STOPPING (TELSTRA VEHICLES EXCEPTED)</li> <li>51 - NO STOPPING (SHUTTLE BUSES15-29 SEATS EXCEPTED)</li> <li>52 - NO STOPPING (TICKETED BUSES MINIMUM 15 SEATS AND AIR CREW BUSES EXCEPTED LIMIT 30 MINUTES)</li> <li>53 - NO STOPPING (TICKETED BUSES AND COACHES MINIMUM 15 SEATS EXCEPTED LIMIT 40 MINUTES)</li> </ul>                                                                                                                                                                |  |  |  |  |  |
| <ul> <li>NO STOPPING (TICKETED COACHES MINIMUM 30 SEATS EXCEPTED LIMIT 30 MINUTES)</li> <li>NO STOPPING (HIRE CARS (HC PLATES) EXCEPTED)</li> <li>NO STOPPING (TICKETED HIRE CARS (HC PLATES) EXCEPTED LIMIT 75 MINUTES)</li> </ul>                                                                                                                                                                                                                                                                      |  |  |  |  |  |
| 57       -       NO STOPPING (TICKETED HIRE CARS (HC PLATES) EXCEPTED LIMIT 15 MINUTES)         58       -       NO STOPPING (HIRE CARS (HC PLATES) EXCEPTED NO UNATTENDED VEHICLES)         59       -       NO STOPPING (TICKETED MINI BUSES MAXIMUM 14 SEATS EXCEPTED LIMIT 20 MINUTES)                                                                                                                                                                                                               |  |  |  |  |  |
| <ul> <li>60 - NO STOPPING (MINI BUSES MAXIMUM 14 SEATS EXCEPTED)</li> <li>61 - NO STOPPING (TICKETED PRE-BOOKED TAXIS EXCEPTED LIMIT 20 MINUTES)</li> <li>62 - NO STOPPING (VEHICLE SETTING DOWN PASSENGERS EXCEPTED DRIVER MUST REMAIN WITH VEHICLE)</li> <li>63 - NO STOPPING (VEHICLE SETTING DOWN PASSENGERS EXCEPTED DRIVER MUST REMAIN WITH VEHICLE FINES APPLY)</li> </ul>                                                                                                                        |  |  |  |  |  |
| 64       -       NO STOPPING (ALAEA EXCEPTED)         65       -       NO STOPPING (PICKING UP PASSENGERS EXCEPTED DRIVER MUST REMAIN WITH VEHICLE)         66       -       NO STOPPING (POLICE, APS & T2 FUNCTION CENTRE PERMIT HOLDERS EXCEPTED)                                                                                                                                                                                                                                                      |  |  |  |  |  |
| 67       -       NO STOPPING (VALET VEHICLES EXCEPTED)         68       -       NO STOPPING (AFP VEHICLES EXCEPTED)         69       -       NO STOPPING (AUTHORISED TOW TRUCK EXCEPTED)                                                                                                                                                                                                                                                                                                                 |  |  |  |  |  |
| 70       -       NO STOPPING (TAXIS,LIMOUSINES,BUS & HOTEL CUSTOMER PICK UP & DROP OFF EXCEPTED)         71       -       NO STOPPING (CARBRIDGE VEHICLES EXCEPTED)         72       -       NO STOPPING (REDY2GO VEHICLES EXCEPTED)         73       -       NO STOPPING (REDY2GO SHUTTLES AND HIRE CAR EXCEPTED)                                                                                                                                                                                       |  |  |  |  |  |
| <ul> <li>74 - NO STOPPING (EMERGENCY VEHICLES EXCEPTED)</li> <li>75 - NO STOPPING (VEHICLES SETTING DOWN / PICKING UP PASSENGERS EXCEPTED MAXIMUM 2 MINUTES DRIVER MUST REMAIN WITH VEHICLE<br/>(FINES APPLY))</li> </ul>                                                                                                                                                                                                                                                                                |  |  |  |  |  |
| 76       - NO STOPPING (SACL AUTHORISED VEHICLES ONLY)         77       - NO STOPPING (TICKETED BUSSES EXCEPTED MAXIMUM 29 SEATS LIMIT 20 MINS)         78       - NO STOPPING (DESIGNATED LIMOUSINE (HC PLATES) BUS AND COACHES EXCEPTED LIMIT 2 MINUTES)         79       - NO STOPPING (AUR OPENW PURSES EXCEPTED DED/OF MUST PEMAIN WITH VEHICLE LIMIT 20 MINUTES)                                                                                                                                   |  |  |  |  |  |
| <ul> <li>79 - NO STOPPING (AIR CREW BUSSES EXCEPTED DRIVER MUST REMAIN WITH VEHICLE LIMIT 30 MINUTES)</li> <li>80 - NO STOPPING (TBUS AND BLU EMU EXPRESS EXCEPTED)</li> <li>81 - NO STOPPING (AUTHORISED QUEUING FOR AIRSIDE ACCESS VIA GATE 27 EXCEPTED DRIVER MUST REMAIN WITH VEHICLE NO UNATTENDED TRAILERS)</li> </ul>                                                                                                                                                                             |  |  |  |  |  |
| 82       -       NO STOPPING (SACL AUTHORISED VEHICLES AND CAR CARRIERS EXCEPTED)         83       -       NO STOPPING (GOODS DELIVERY VEHICLES EXCEPTED LIMIT 15 MINUTES)         84       -       NO STOPPING (PERMIT M AREA VEHICLES EXCEPTED)                                                                                                                                                                                                                                                        |  |  |  |  |  |
| 85       -       NO STOPPING (STRETCH LIMOSINE AND TRAILERS EXCEPTED)         86       -       NO STOPPING (PRE BOOKED TAXIS EXCEPTED PARK REAR TO KERB)         87       -       NO STOPPING (COACHES EXCEPTED)                                                                                                                                                                                                                                                                                         |  |  |  |  |  |
| NO PARKING       101     -     NO PARKING       102     -     NO PARKING (ANY TIME)                                                                                                                                                                                                                                                                                                                                                                                                                      |  |  |  |  |  |
| 103 -       NO PARKING (DRIVER MUST REMAIN WITH VEHICLE - 2 MINUTES PARKING PERMITTED)         104 -       NO PARKING (QANTAS AUTHORISED VEHICLES ONLY)         105 -       NO PARKING (CAR CARRIES EXCEPTED)         106 -       NO PARKING (NO PARKING IN THIS AREA)                                                                                                                                                                                                                                   |  |  |  |  |  |
| 100       -       NO PARKING (NO PARKING IN THIS AREA)         108       -       NO PARKING (TAXIS EXCEPTED)         109       -       NO PARKING (SACL OPORATIONS VEHICLES EXCEPTED)         110       -       NO PARKING (AUTHORISED VEHICLES EXCEPTED)                                                                                                                                                                                                                                                |  |  |  |  |  |
| 111 - NO PARKING (NO PARKING IN THIS AREA)       PERMIT ZONE       201 - PERMIT ZONE (AREA A)                                                                                                                                                                                                                                                                                                                                                                                                            |  |  |  |  |  |
| 201 - PERMIT ZONE (AREA A)         202 - PERMIT ZONE (AREA B)         204 - PERMIT ZONE (AREA D PERMITS ONLY PARK IN BAYS AS MARKED)         205 - PERMIT ZONE (AREA P)                                                                                                                                                                                                                                                                                                                                  |  |  |  |  |  |
| 206       -       PERMIT ZONE (AREA R)         207       -       PERMIT ZONE (AREA S PERMITS ONLY PARK IN BAYS AS MARKED)         210       -       PERMIT ZONE (AUTHORISED VEHICLES ONLY PERMITTED RESTRICTED PARKING AREA)                                                                                                                                                                                                                                                                             |  |  |  |  |  |
| 211 -       PERMIT ZONE (AUTHORISED RENTAL CARS ONLY PERMITTED AVIS HERTZ THRIFTY BUDGET RED SPOT EUROPCAR MAXIMUM PENALTY \$330)         212 -       PERMIT ZONE (COM CARS ONLY PERMITTED)         213 -       PERMIT ZONE (CUSTOMS CLIENTS ONLY PERMITTED LIMIT 1HOUR AND 15 MINUTES)         215 -       PERMIT ZONE (MOTOR CYCLES PROHIBITED MAXIMUM PENALTY \$330)                                                                                                                                  |  |  |  |  |  |
| 216       -       PERMIT ZONE (AREA Q PERMITS ONLY PARK IN BAYS AS MARKED)         217       -       PERMIT ZONE (AREA J PERMITS ONLY PARK IN BAYS AS MARKED)         218       -       PERMIT ZONE (AUTHORISED VEHICLES ONLY PERMITED (MAXIMUM PENALTY \$330))                                                                                                                                                                                                                                          |  |  |  |  |  |
| 219       -       PERMIT ZONE (AREA M PERMITS ONLY PARK IN BAYS AS MARKED)         220       -       PERMIT ZONE (AUTHORISED BLUE SKY HELICOPTER STAFF & CLIENTS PERMITED (MAXIMUM PENALTY \$330))         221       -       PERMIT ZONE (MXU PARKING ONLY)         220       -       PERMIT ZONE (MXU PARKING ONLY)                                                                                                                                                                                     |  |  |  |  |  |
| 222 - PERMIT ZONE (MARITIME PARKING ONLY)         223 - PERMIT ZONE         RESTRICTED PARKING AREA                                                                                                                                                                                                                                                                                                                                                                                                      |  |  |  |  |  |
| 301 -       RESTRICTED PARKING AREA (AUTHORISED HERTZ AND EUROPCAR RENTAL CARS ONLY PERMITTED FINES AND TOW PROVISIONS APPLY)         302 -       RESTRICTED PARKING AREA (AUTHORISED RENTAL CARS ONLY PERMITTED FINES AND TOW PROVISIONS APPLY)         304 -       RESTRICTED PARKING AREA (COACH AND SHUTTLE BUSES ONLY FINES AND TOW PROVISIONS APPLY)                                                                                                                                               |  |  |  |  |  |
| 305       -       RESTRICTED PARKING AREA (LIMOUSINE AND PERMIT HOLDERS ONLY FINES AND TOW PROVISIONS APPLY)         306       -       RESTRICTED PARKING AREA (NO PARKING BEYOND THIS POINT UNLESS PERMITTED BY SIGNS)         307       -       RESTRICTED PARKING AREA (TAXI EXCEPTED)         308       -       RESTRICTED PARKING AREA (TOW AWAY ZONE)                                                                                                                                              |  |  |  |  |  |
| 309       -       RESTRICTED PARKING AREA (PICKING UP OF PASSENGERS IS NOT PERMITTED ON UPPER LEVEL ROAD)         310       -       RESTRICTED PARKING AREA (AUTHORISED HERTZ RENTAL CARS PERMITTED FINES AND TOW PROVISIONS APPLY)         311       -       RESTRICTED PARKING AREA (PERMIT ZONE AREA R PERMITS ONLY FINES AND TOW AWAY PROVISIONS APPLY)                                                                                                                                              |  |  |  |  |  |
| 312       -       RESTRICTED PARKING AREA (AUTHORISED VEHICLES ONLY FINES AND TOW AWAY PROVISIONS APPLY)         313       -       RESTRICTED PARKING AREA (PERMIT ZONE AUTHORISED VEHICLES ONLY VEHICLES MUST DISPLAY A CASA PERMIT FINES AND TOW AWAY PROVISIONS APPLY)                                                                                                                                                                                                                                |  |  |  |  |  |
| OTHER       401     -     AUTHORISED LIMOUSINES ONLY (QANTAS)       402     -     BUS ZONE (5 MINUTES DROP OFF ONLY)                                                                                                                                                                                                                                                                                                                                                                                     |  |  |  |  |  |
| 403       -       CREW PICK - UP ONLY (DRIVER MUST REMAIN WITH VEHICLE)         404       -       DISABLE PARKING ONLY (DRIVER TO REMAIN WITH VEHICLE)         405       -       DOMESTIC TERMINAL PICKUP ZONES (PASSENGER MUST BE AT KERB FOR IMMEDIATE PICK UP NO EXCEPTIONS)         406       -       FMEDIANCY (UP USE A DEPUNITY OF ADDRIVAL OF EVEN AND A DEPUNITY OF ADDRIVAL OF EVEN ADDRIVED ADDRIVED                                                                                          |  |  |  |  |  |
| 406       -       EMERGENCY VEHICLE MEETING POINT ARRIVALS LEVEL (POLICE AMBULANCE FIRE BRIGADE)         407       -       END RESTRICTED PARKING AREA         408       -       LOADING ZONE (NEWSLINK ONLY)         409       -       NO ENTRY (TAXIS EMERGENCY AND SACL AUTHORISED VEHICLES EXCEPTED)                                                                                                                                                                                                 |  |  |  |  |  |
| 410       -       NO STANDING         411       -       NO STANDING OR PARKING (AUTHORISED VEHICLES EXCEPTED)         412       -       PASSENGER SET DOWN AREA ONLY (NO UN-ATTENDED VEHICLES NO DELIVERIES NO PASSENGERS PICK-UPS)                                                                                                                                                                                                                                                                      |  |  |  |  |  |
| 413       -       RESTRICTED ACCESS (NO PUBLIC PARKING FREQUENT PATROLS FINES APPLY)         414       -       QANTAS RESERVED PARKING ONLY         415       -       TOW AWAY ZONE         417       NO STANDING (TAXLEXCEPTED)                                                                                                                                                                                                                                                                         |  |  |  |  |  |
| 417       -       NO STANDING (TAXI EXCEPTED)         418       -       TAXI ZONE         419       -       DISABLED PARKING (CUSTOMS CLIENTS ONLY)         420       -       1/4 HOUR PARKING (CUSTOMS CLIENTS ONLY)                                                                                                                                                                                                                                                                                    |  |  |  |  |  |
| 421       -       PARK IN MARKED BAYS ONLY (TOW AWAY ZONE)         422       -       PICK UP AREA (15 MINUTES FREE)         423       -       NO ENTRY (PRE-BOOKED TAXIS EXCEPTED)                                                                                                                                                                                                                                                                                                                       |  |  |  |  |  |
| 424       -       PICK UP AREA (10 MINUTES FREE)         425       -       DISABLED TAXI AREA (DRIVER TO REMAIN WITH VEHICLE)         426       -       NO ENTRY (AUTHORISED STAFF ONLY)         427       -       MOTORCYCLE PARKING AREA (MOTORCYCLE PARKING ONLY)                                                                                                                                                                                                                                     |  |  |  |  |  |
| 428       -       DISABLED PARKING AREA (ONLY)         429       -       1/4 HOUR PARKING AREA (DIBP CLIENTS ONLY)         430       -       DISABLED PARKING AREA (DIBP CLIENTS ONLY)                                                                                                                                                                                                                                                                                                                   |  |  |  |  |  |
| <ul> <li>PASSENGER DROP OFF AREA ONLY - NO STOPPING ONE MINUTE SET DOWN - NO UNATTENDED VEHICLES, NO DELIVERIES, NO PASSENGER PICK UPS -<br/>FINES APPLY - NO BUS DROP OFF PERMITTED</li> <li>DISABLED PARKING ONLY (DRIVER TO REMAIN WITH VEHICLE - LIMIT 5 MINUTES)</li> </ul>                                                                                                                                                                                                                         |  |  |  |  |  |
| <ul> <li>433 - PASSENGER DROP OFF AREA ONLY - NO STOPPING ONE MINUTE SET DOWN - VEHICLES SETTING DOWN PASSENGERS EXPECTED - NO UNATTENDED VEHICLES, NO DELIVERIES, NO PASSENGER PICK UPS, FINES APPLY - NO BUS DROP OFF PERMITTED</li> <li>434 - BUS DROP OFF AREA ONLY - NO UNATTENDED VEHICLE, NO DELIVERIES, NO PASSENGER PICK UPS, FINES APPLY - PUBLIC DROP OFF NOT PERMITTED</li> <li>435 - BUS DROP OFF AREA ONLY - VEHICLES ARE NOT PERMITTED TO PICK UP PASSENGERS FROM THIS ROADWAY</li> </ul> |  |  |  |  |  |
| <ul> <li>435 - BUS DROP OFF AREA ONLY - VEHICLES ARE NOT PERMITTED TO PICK UP PASSENGERS FROM THIS ROADWAY</li> <li>436 - PASSENGER DROP OFF AREA ONLY - ONE MINUTE SET DOWN - NO UNATTENDED VEHICLES, NO DELIVERIES, NO PASSENGER PICK UPS, FINES APPLY<br/>- NO STOPPING</li> </ul>                                                                                                                                                                                                                    |  |  |  |  |  |
| TLE                                                                                                                                                                                                                                                                                                                                                                                                                                                                                                      |  |  |  |  |  |
| SYDNEY (KS) AIRPORT<br>LANDSIDE VEHICLE PARKING RESTRICTIONS                                                                                                                                                                                                                                                                                                                                                                                                                                             |  |  |  |  |  |
| AIRPORTS (CONTROL OF ON-AIRPORT ACTIVITIES)<br>REGULATIONS PARKING RESTRICTION PLAN                                                                                                                                                                                                                                                                                                                                                                                                                      |  |  |  |  |  |