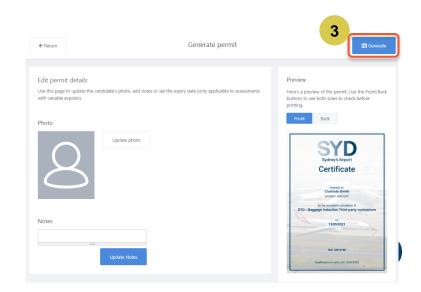

### Print a certificate

| Print a certificate                                              |                        |                |                  |                                 |
|------------------------------------------------------------------|------------------------|----------------|------------------|---------------------------------|
| D Enrolme. (1) Cualifications (5)                                | Penalties (0) 🛛 🐻 Note | es (0) 🕒 About | ී History        |                                 |
| All Training                                                     |                        |                | Required for SSE |                                 |
|                                                                  |                        | -              |                  | 幸 Filter (0 applied)            |
| Name \$                                                          | Valid from \$          | Expiry 🗢       | Status 🗢         |                                 |
| Red ASIC TEST - Online<br>Category: ASIC                         | 13 Oct 2022            | 13 Oct 2024    | Passed           | Action ~                        |
| SYD - Hot Works Awareness<br>Category: Safety                    | 02 Feb 2022            | 02 Feb 2024    | Passed           | Action -                        |
| SYD - SYD General Safety Induction 1015<br>Category: Safety      | 14 May 2021            | 14 May 2023    | Passed           | Action -                        |
| SYD - Baggage Induction Third party contractors Category: Safety | 12 May 2021            | 12 May 2023    | Passed           | 2 Action -<br>C Generate permit |

Once you have completed your course, go to your profile:

- 1. Click on "Qualifications"
- 2. Click "Action", Click "Generate permit"
- 3. Click "Generate" to download your certificate