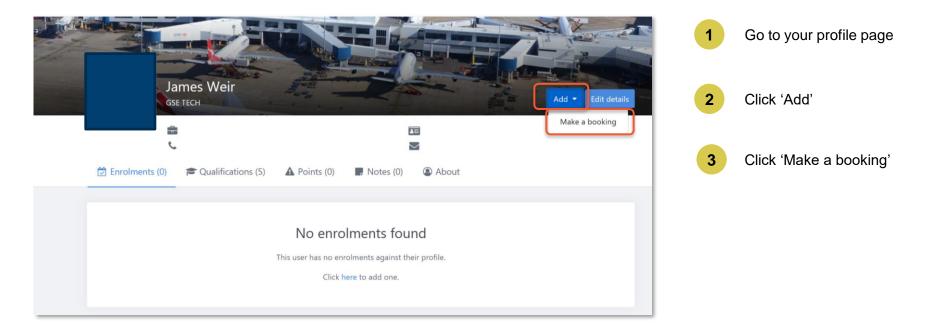

#### MAKE A BOOKING

## Bookings

MAKE A BOOKING

| Please select a course                                                     |           |                   |
|----------------------------------------------------------------------------|-----------|-------------------|
| Search for a course by name or view all                                    |           |                   |
|                                                                            |           |                   |
| contractor                                                                 |           | 莘 Filter (0 appli |
| Course name 🗢                                                              | Туре 🗢    |                   |
| SYD - Baggage Induction Third party contractors 1195<br>• View description | eLearning | Choose course     |
| SYD - Contractor Induction<br>• View description                           | eLearning | 2 Course selected |
|                                                                            |           |                   |

- 1. Search and select the course you want to book into
- 2. Click "Choose Course"
- 3. Click "Continue"
- 4. Review your booking for important information
- 5. Click "Confirm Booking"
- 6. You will receive an email notification of your booking