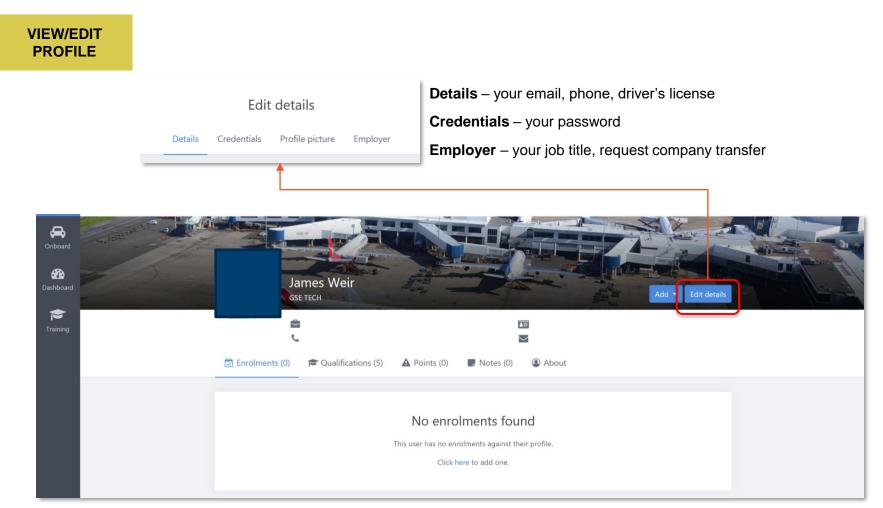

|               |
| Forgot password or Login ID? Llick here | to reset           | ус         | ur details to log in                                                              |               |
| Log                                     | in                 |            |                                                                                   |               |
| Don't have an accou                     | nt? 🛃 Register     |            |                                                                                   |               |
|                                         |                    |            |                                                                                   |               |

SYD

# Getting started



## Getting started



SYD

# Edit profile



## Bookings

#### MAKE A BOOKING



## Bookings

MAKE A BOOKING

| Please select a course                                                     |           |                   |
|----------------------------------------------------------------------------|-----------|-------------------|
| Search for a course by name or view all                                    |           |                   |
|                                                                            |           |                   |
| contractor                                                                 |           | 莘 Filter (0 appli |
| Course name 🗢                                                              | Туре 🗢    |                   |
| SYD - Baggage Induction Third party contractors 1195<br>• View de