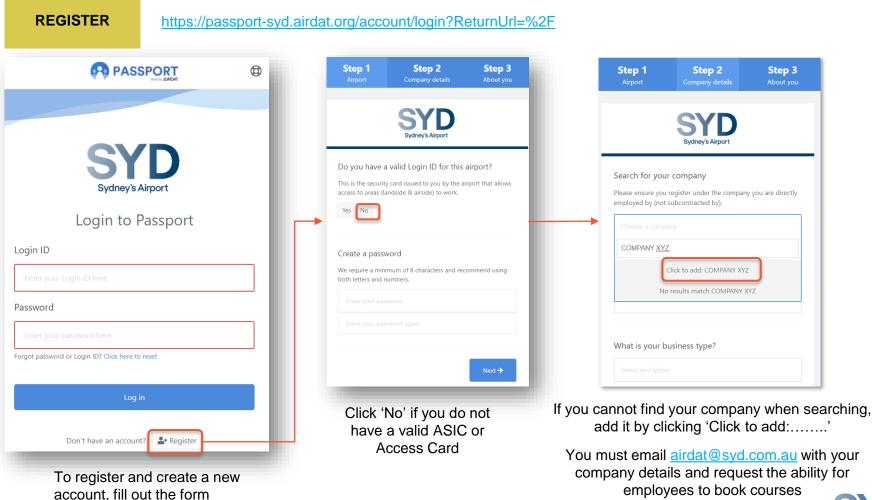

# Getting started

| LOG IN                                  | https://passport-s | yd.airdat. | org/account/login?Ret                                                             | urnUrl=%2F    |
|-----------------------------------------|--------------------|------------|-----------------------------------------------------------------------------------|---------------|
| 👧 PAS                                   |                    | Þ          |                                                                                   |               |
|                                         |                    |            | Having trouble logging in?                                                        | ×             |
| S                                       | <b>D</b>           | L          | Sorry you're having problems, to select from one of the following Forgot password | 1 1 7 1       |
| Sydney's                                |                    |            | Login ID                                                                          |               |
| Login to                                | Passport           |            | Enter your Login ID here                                                          |               |
| Login ID                                |                    |            |                                                                                   |               |
| Enter your Login ID here                |                    |            |                                                                                   | Cancel Submit |
| Password                                |                    |            | <b>≜</b>                                                                          |               |
| Enter your password here                |                    |            | you have forgotten                                                                |               |
| Forgot password or Login ID? Llick here | to reset           | ус         | ur details to log in                                                              |               |
| Log                                     | in                 |            |                                                                                   |               |
| Don't have an accou                     | nt? 🛃 Register     |            |                                                                                   |               |
|                                         |                    |            |                                                                                   |               |

# Getting started

## Getting started

SYD