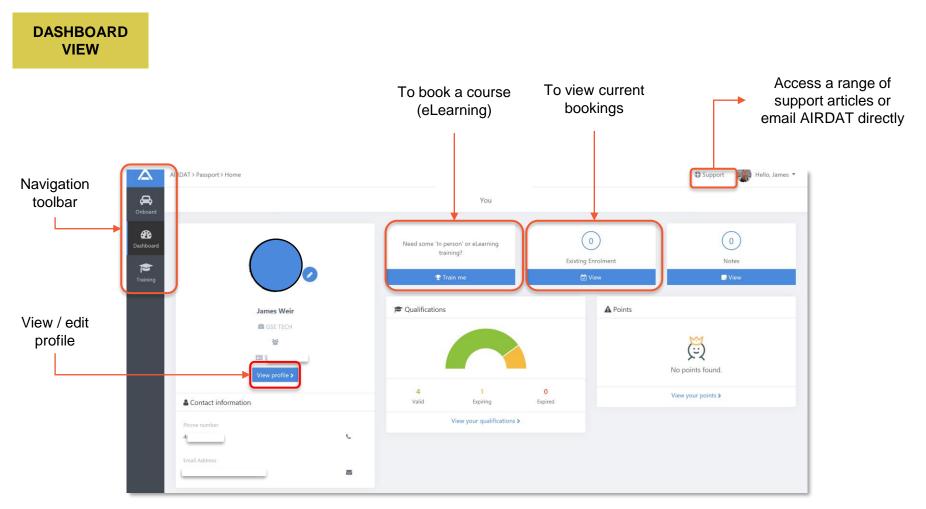

|               |
| Forgot password or Login ID? Llick here | to reset           | ус         | ur details to log in                                                              |               |
| Log                                     | in                 |            |                                                                                   |               |
| Don't have an accou                     | nt? 🛃 Register     |            |                                                                                   |               |
|                                         |                    |            |                                                                                   |               |

SYD

# Getting started



## Getting started



SYD

# Edit profile



## Bookings

#### MAKE A BOOKING



## Bookings

MAKE A BOOKING

| Please select a course                                                     |           |                   |
|----------------------------------------------------------------------------|-----------|-------------------|
| Search for a course by name or view all                                    |           |                   |
|                                                                            |           |                   |
| contractor                                                                 |           | 莘 Filter (0 appli |
| Course name 🗢                                                              | Туре 🗢    |                   |
| SYD - Baggage Induction Third party contra