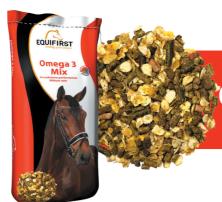

## OMEGA 3 MIX

Omega 3 Mix is a flake mix without oats. It has been specifically developed for racehorses and performance-oriented, competition horses that require prolonged endurance. This mix contains high quantities of Linamix® and stimulates the supply of energy via omega 3-type fatty acids and slow sugars. This non-heating mix contains all the necessary vitamins, minerals and trace elements and is suitable for horses who take part in endurance sports.

## **COMPOSITION:**

Barley flakes, Lucerne, Maize flakes, Soybean hulls, Extruded linseed, Dried beet pulp, Rapeseed meal, Grass meal, Peas, Sugar cane molasses, Isomaltulose molasses, Potato starch, Sodium chloride, Soybean oil, Calcium carbonate, Monocalcium phosphate, Linseed flakes, Linseed, Magnesium oxide, Chicory root, Sodium bicarbonate, Linseed oil