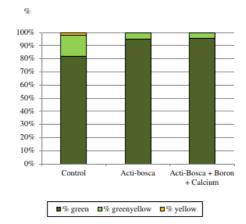

<u>Figure 2</u>: Background colour after ULOstorage

Figure 3: Background colour after 4 days of shelflife

After 4 months of ULO-storage, 20% of the pears of the control had already a greenyellow background. The treatmenst with Acti-Basca or the Biodevas schema had 95% green pears. After 4 days of shelflife, the quality of Acti-Basca or the Biodevas schema was still better.