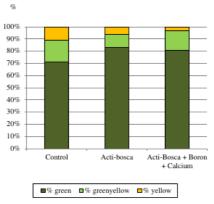

<u>Figure 2</u>: Background colour after ULOstorage

Figure 3: Background colour after 4 days of shelflife

After 4 months of ULO-storage, 20% of the pears of the control had already a greenyellow background. The treatmenst with Acti-Basca or the Biodevas schema had 95% green pears. After 4 days of shelflife, the quality of Acti-Basca or the Biodevas schema was still better.