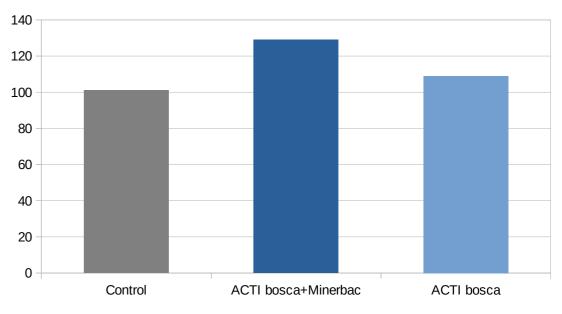

### Fruit set of pear - Variety Migo

#### 2022 Netherlands

|                                  | Nr flower clusters | Fruits/tree | Fruits % flowerclusters |
|----------------------------------|--------------------|-------------|-------------------------|
| Control                          | 51                 | 49          | 101                     |
| 4x 3L ACTI bosca+<br>1L Minerbac | 48                 | 58          | 129                     |
| 4x 3L ACTI bosca                 | 57                 | 59          | 109                     |

#### **CONCLUSION:**

- Improvement in the percentage of fruit set for the 2 modalities
- + 9 % for ACTI bosca
- + 29 % for ACTI bosca + Minerbac

Fruits % per flowerclusters

<sup>\*</sup>Minerbac = BIODEVAS MINERAL COMPLEX - Anti deficiency & anti limiting factors