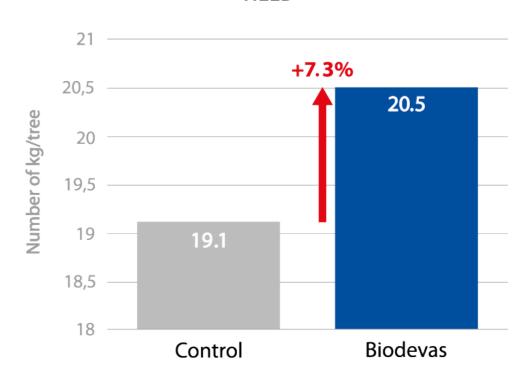

# **Arboriculture range**

Solutions for woody crops

Biostimulant
Vitality/productivity

**CALCIUM** *Cellular reinforcement* 

Growth of pear trees - Variety Migo

2021 Netherlands

**Better fruit set – Preserved size – Higher yield** 

**Better fruit set - Preserved size - Higher yield** 