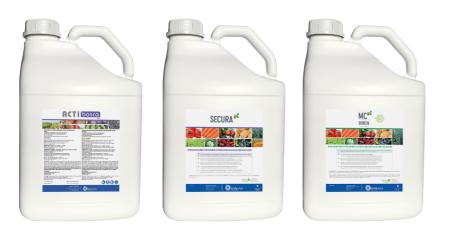

Growth of apple trees - Variety Elstar

2022 Netherlands

|          | Flowerclusters/tree | Fruits/tree | Fruit Weight (g) |
|----------|---------------------|-------------|------------------|
| Control  | 91                  | 56          | 146              |
| Biodevas | 96                  | 62          | 143              |

**Preserved size - Higher yield** 

Preliminary results pending the final report