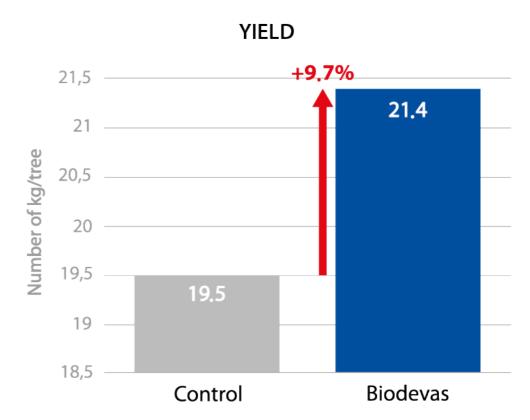

#### **YIELD**

Growth of pear trees - Variety Conference

2021 Belgium

| EU VIW |          | Number of floral clusters | Number of fruits/tree | Size (in g) |
|--------|----------|---------------------------|-----------------------|-------------|
|        | Control  | 67                        | 97                    | 208         |
|        | Biodevas | 67                        | 113                   | 190         |

**Better fruit set - Preserved size - Higher yield** 