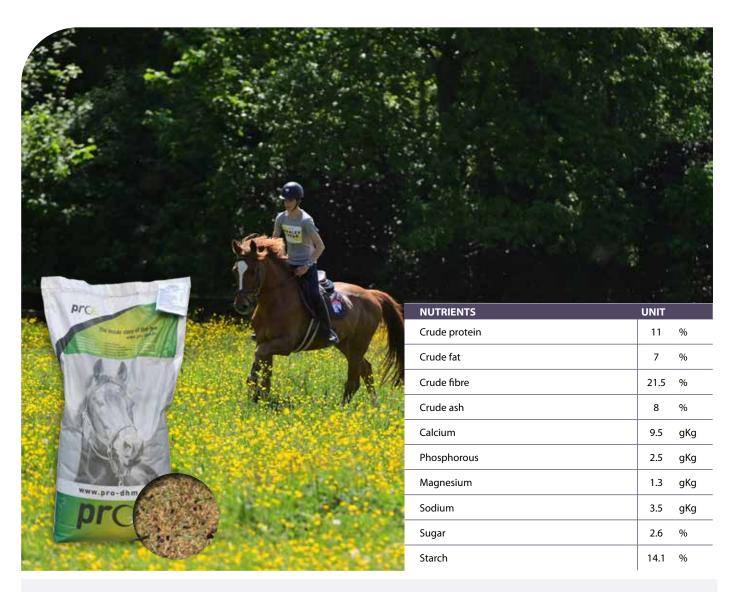

## **PRO PLUS**

## **Health mix without additives**

Pro Plus is a balanced muesli without additives. The use of slow-digesting and structure-rich carbohydrates with low glycaemic indices helps to maintain stable blood glucose levels. The vitamins and minerals in this mix are of natural origin, improving nutrient absorption. Glucosamine, of vegetable origin, and seasonal herbs have also been added. This unique formulation ensures efficient digestion, balanced intestinal flora, a healthy metabolism and hormone balance and improved resistance in all horses.

## Composition

Alfalfa - Spelt - Oat husks - Timothy grass - Linseed - Linseed oil - Sodium chloride - Calcareous seashells - Red beet flakes - Rapeseed oil - Fermented spelt

Low in sugars and starch