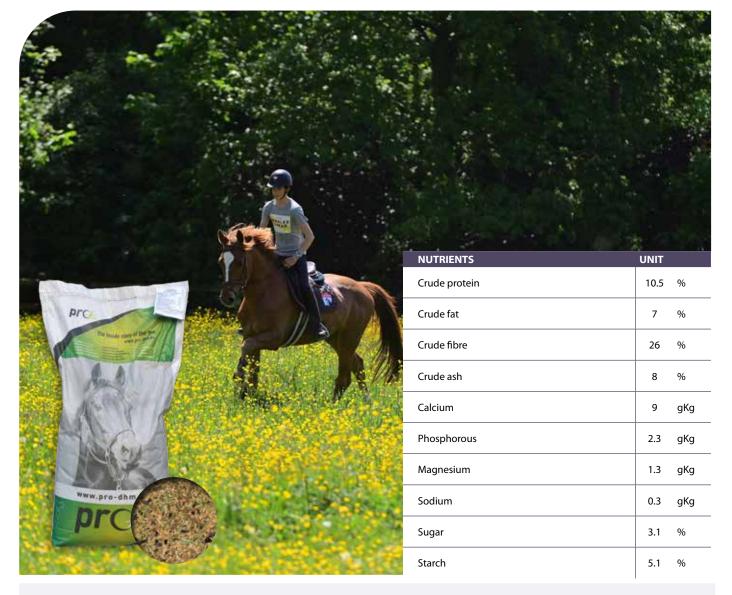

## Composition

Alfalfa - Oat husks - Timothy grass - Linseed - Linseed oil - Red beet flakes -Rapeseed oil - Fermented spelt

Bagged goods 20 kg Big bag

Rich in easily

digestible fibre

Low in sugars and starch