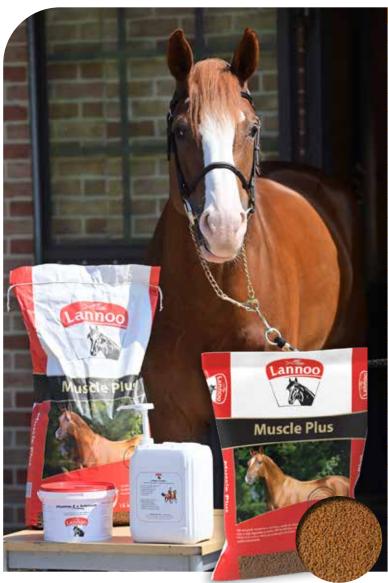

## **MUSCLE PLUS**

## Rice bran-based granulate containing easily digestible protein and vegetables oils rich in omega-3

This product is ideally suited for providing support during growth phases in young sport horses or as a supplement for sport horses during periods of intensive training. Muscle Plus also delivers all the essential amino acids, vitamins, minerals and proteins a (sport) horse needs. As a result, this product can also be used as a supplement for recreational horses that are only fed roughage.

Thanks to its muscle-building properties, Lannoo Muscle Plus is recommended as a supplement for horses participating in exterior testing and during preparations for stallion inspections.

| NUTRIENTS                | UNIT  |     |
|--------------------------|-------|-----|
| Crude protein            | 22    | %   |
| Crude fat                | 18.5  | %   |
| Crude fibre              | 12.5  | %   |
| Crude ash                | 14    | %   |
| Calcium                  | 17    | gKg |
| Phosphorous              | 10    | gKg |
| Magnesium                | 5.6   | gKg |
| Sodium                   | 4.5   | gKg |
| Vitamin A                | 12600 | IEk |
| Vitamin D3               | 1600  | IEk |
| Vitamin E                | 500   | mgK |
| Vitamin C                | 45    | mgK |
| Biotin                   | 0.7   | mgK |
| Iron sulphate            | 42    | mgK |
| Iron chelate             | 40    | mgK |
| Anhydrous calcium iodate | 0.5   | mgK |
| Cobalt carbonate         | 0.3   | mgK |
| Copper sulphate          | 21    | mgK |
| Copper chelate           | 65    | mgK |
| Manganese sulphate       | 40    | mgK |
| Manganese chelate        | 20    | mgK |
| Zinc sulphate            | 85    | mgK |
| Zinc chelate             | 80    | mgK |
| Sodium selenite          | 0.3   | mgK |
| L-selenomethionine       | 0.25  | mgK |
| Vitamin B1               | 25    | mgK |
| Vitamin B6               | 8.5   | mgK |
| Vitamin B12              | 0.1   | mgK |
| Vitamin B2               | 40.01 | mgK |
| Sugar                    | 6.3   | %   |
| Starch                   | 5.7   | %   |

## **Instructions**

Give 0.1 to 0.2 kg / 100 kg BW in addition to the normal daily ration.

Bagged goods 15 kg

## **Composition**

Rice feed meal - Toasted soybeans - Linseed flakes - Dried chicory pulp - Yeast product - Whey powder - Wheat feed - Calcium carbonate - Coconut oil - Sugar cane molasses - Sodium chloride - Rapeseed oil