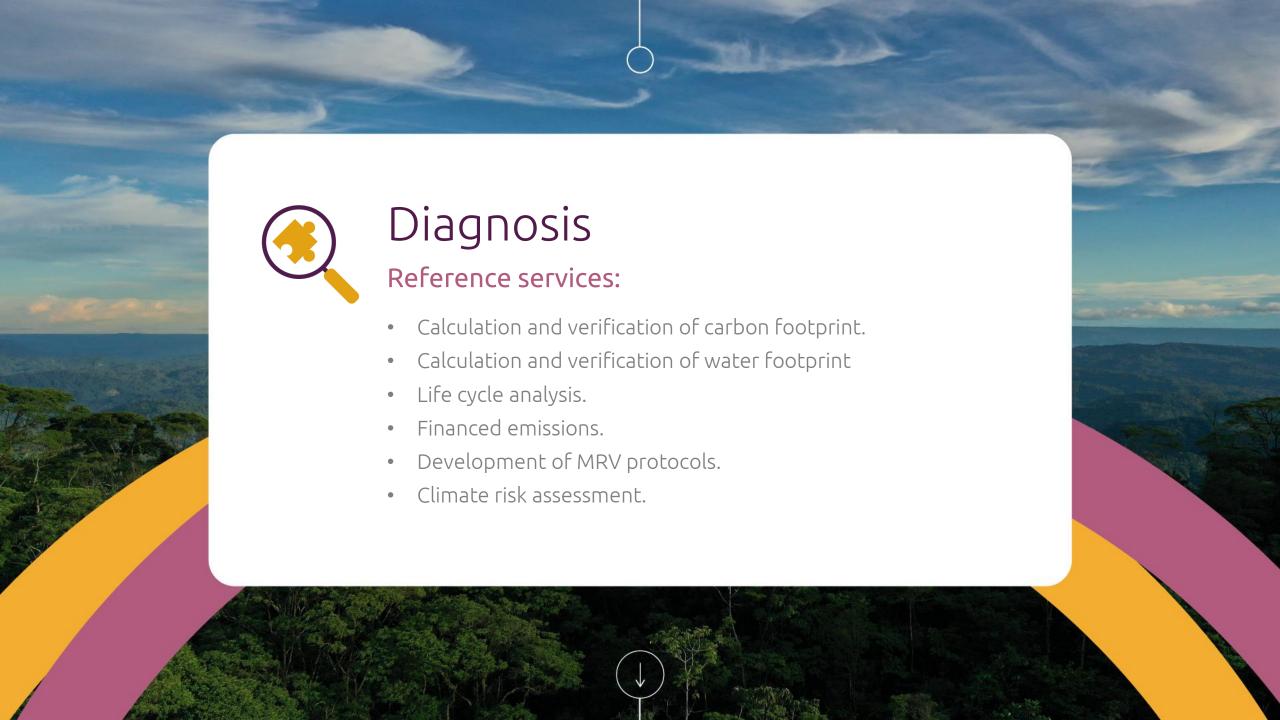

#### Diagnosis

We quantify and verify key indicators to assess the mitigation and adaptation challenges that every organization faces, enabling their maximum contribution to climate action within their context.