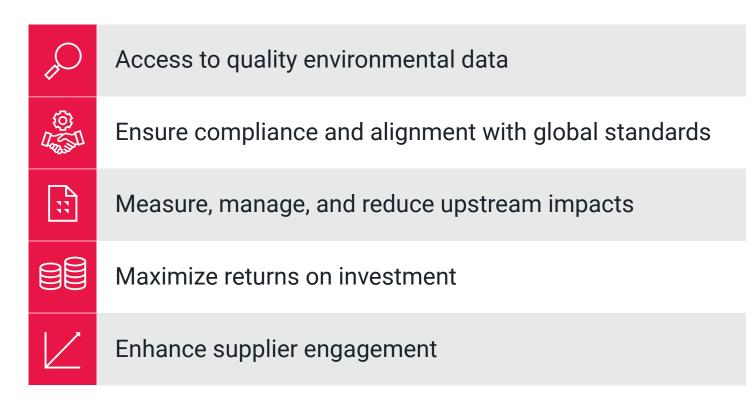

## The benefits of a CDP Supply Chain Membership

Join a powerful network of 23,000+ disclosing companies, 700+ Capital Market Signatories, and 270+ Supply Chain Members collectively leading the charge in environmental transparency and data-driven action.

### **Data Access & Analysis**

Decision-useful and best-practice aligned questionnaire, raw question-level data, GHG accounting Scope 3 report, supplier segmentation, and more.