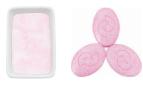

#### Intense and bold

Standard powder

I-Colors® powder (same pigment content as std.)

### Instant and spotless

Standard powder

30% reduction (w/w%)