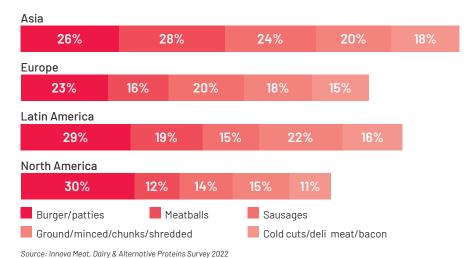

In most of the world burgers remain the preferred product format for meat substitutes, but other formats are gaining ground. In the survey for below overview consumers were allowed up to three choices.