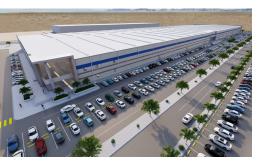

### **CDJ INDEPENDENCIA SOUTH I**

564,120 SF - 51,479 M<sup>2</sup>

FOR LEASE/DIVISIBLE

4 (140,361 SF - 13,039 M2)

#### **BUILDING SPECIFICATIONS**

| Leasable area           | 564,120 SF - 51,479 M <sup>2</sup>                      |
|-------------------------|---------------------------------------------------------|
| Land area               | 1,605,238 SF - 149200 M <sup>2</sup>                    |
| Production area         | 564,120 SF - 51,479 M <sup>2</sup>                      |
| Offices & Services      | 21,449 SF - 1942 M <sup>2</sup>                         |
| Clear height            | 32 FT                                                   |
| Lighting                | LED 30 FC                                               |
| Parking spaces          | 493                                                     |
| Fire protection systems | Fire Protection Systems with hoses cabinets             |
| Electrical substation   | One - 750 KVA's                                         |
| Skylights               | 5%                                                      |
| Bay size                | 50′X 50′                                                |
| Loading docks           | 16                                                      |
| Roof type               | SSKR-18 gauge 22 metal roof & 6" fiberglass insulation. |
| Floor type              | 6" concrete floor with round diamonds at columns        |
| Natural gas             | Available                                               |