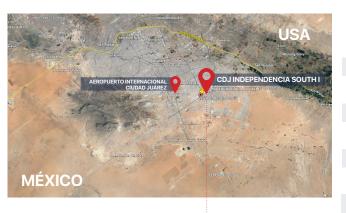

## LOCATION FEATURES

- Ciudad Juárez has 5 international bridges
- 14 KM to the International Airport of Ciudad Juárez
- 14.5 KM to International Bridge Zaragoza-Ysleta (SENTRI lane access)
- Immediate access to main avenues
- Competitive labor force