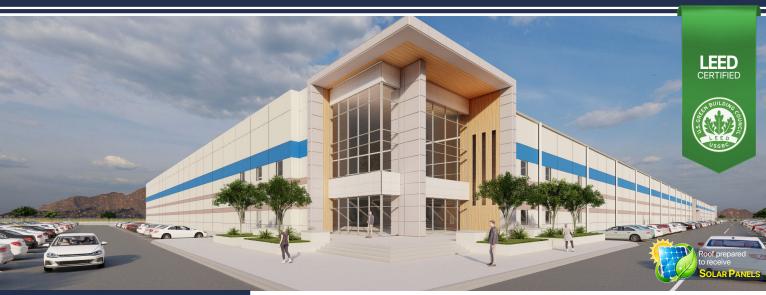

### **CDJ INDEPENDENCIA SOUTH I**

564,120 SF - 51,479 M<sup>2</sup>

FOR LEASE/DIVISIBLE

4 (140,361 SF - 13,039 M2)

#### **BUILDING SPECIFICATIONS**

| Leasable area           | 564,120 SF - 51,479 M <sup>2</sup>                      |
|-------------------------|---------------------------------------------------------|
| Land area               | 1,605,238 SF - 149200 M <sup>2</sup>                    |
| Production area         | 564,120 SF - 51,479 M <sup>2</sup>                      |
| Offices & Services      | 21,449 SF - 1942 M <sup>2</sup>                         |
| Clear height            | 32 FT                                                   |
| Lighting                | LED 30 FC                                               |
| Parking spaces          | 493                                                     |
| Fire protection systems | Fire Protection Systems with hoses cabinets             |
| Electrical substation   | One - 750 KVA's                                         |
| Skylights               | 5%                                                      |
| Bay size                | 50′X 50′                                                |
| Loading docks           | 16                                                      |
| Roof type               | SSKR-18 gauge 22 metal roof & 6" fiberglass insulation. |
| Floor type              | 6" concrete floor with round diamonds at columns        |
| Natural gas             | Available                                               |