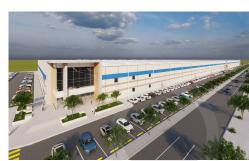

### **CDJ INDEPENDENCIA SOUTH I**

564,120 SF - 51,479 M<sup>2</sup>

FOR LEASE/DIVISIBLE

4 (140,361 SF - 13,039 M2)

#### **BUILDING SPECIFICATIONS**

| Leasable area           | 564,120 SF - 51,479 M <sup>2</sup>                      |
|-------------------------|---------------------------------------------------------|
| Land area               | 1,605,238 SF - 149200 M <sup>2</sup>                    |
| Production area         | 564,120 SF - 51,479 M <sup>2</sup>                      |
| Offices & Services      | 21,449 SF - 1942 M <sup>2</sup>                         |
| Clear height            | 32 FT                                                   |
| Lighting                | LED 30 FC                                               |
| Parking spaces          | 493                                                     |
| Fire protection systems | Fire Protection Systems with hoses cabinets             |
| Electrical substation   | One - 750 KVA's                                         |
| Skylights               | 5%                                                      |
| Bay size                | 50′X 50′                                                |
| Loading docks           | 16                                                      |
| Roof type               | SSKR-18 gauge 22 metal roof & 6" fiberglass insulation. |
| Floor type              | 6" concrete floor with round diamonds at columns        |
| Natural gas             | Available                                               |