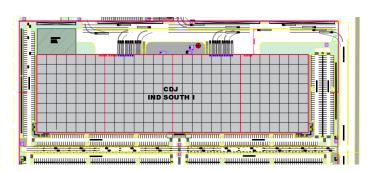

#### **FLOOR PLAN**

#### **BUILDING SPECIFICATIONS**

| Leasable area           | 564,120 SF - 51,479 M <sup>2</sup>                      |
|-------------------------|---------------------------------------------------------|
| Land area               | 1,605,238 SF - 149200 M <sup>2</sup>                    |
| Production area         | 564,120 SF - 51,479 M <sup>2</sup>                      |
| Offices & Services      | 21,449 SF - 1942 M <sup>2</sup>                         |
| Clear height            | 32 FT                                                   |
| Lighting                | LED 30 FC                                               |
| Parking spaces          | 493                                                     |
| Fire protection systems | Fire Protection Systems with hoses cabinets             |
| Electrical substation   | One - 750 KVA's                                         |
| Skylights               | 5%                                                      |
| Bay size                | 50′X 50′                                                |
| Loading docks           | 16                                                      |
| Roof type               | SSKR-18 gauge 22 metal roof & 6" fiberglass insulation. |
| Floor type              | 6" concrete floor with round diamonds at columns        |
| Natural gas             | Available                                               |