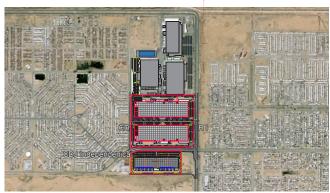

### **CDJ INDEPENDENCIA SOUTH I**

564,120 SF - 51,479 M<sup>2</sup>

FOR LEASE/DIVISIBLE

4 (140,361 SF - 13,039 M2)

#### **BUILDING SPECIFICATIONS**

| Leasable area           | 564,120 SF - 51,479 M <sup>2</sup>                      |
|-------------------------|---------------------------------------------------------|
| Land area               | 1,605,238 SF - 149200 M <sup>2</sup>                    |
| Production area         | 564,120 SF - 51,479 M <sup>2</sup>                      |
| Offices & Services      | 21,449 SF - 1942 M <sup>2</sup>                         |
| Clear height            | 32 FT                                                   |
| Lighting                | LED 30 FC                                               |
| Parking spaces          | 493                                                     |
| Fire protection systems | Fire Protection Systems with hoses cabinets             |
| Electrical substation   | One - 750 KVA's                                         |
| Skylights               | 5%                                                      |
| Bay size                | 50′X 50′                                                |
| Loading docks           | 16                                                      |
| Roof type               | SSKR-18 gauge 22 metal roof & 6" fiberglass insulation. |
| Floor type              | 6" concrete floor with round diamonds at columns        |
| Natural gas             | Available                                               |