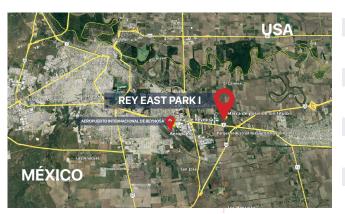

### LOCATION FEATURES

- Site located within an industrial complex
- Immediate access to Pharr International Bridge
- 8 minutes from Reynosa International Airport
- Ample labor force close to the complex
- Location main avenues: carretera Matamoros-Reynosa-Monterrey
- Building located near to Reynosa downtown and residential area
- Fully fenced property