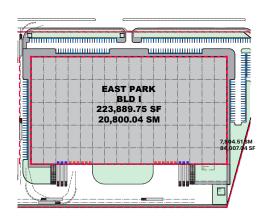

#### **FLOOR PLAN**

### **BUILDING SPECIFICATIONS**

| Leasable area           | 223,799.35 SF - 20,791.64 M <sup>2</sup>             |
|-------------------------|------------------------------------------------------|
| Land area               | 453,587.30 SF - 42,139.63 M <sup>2</sup>             |
| Production area         | 223,799.35 SF - 20,791.64 M <sup>2</sup>             |
| Offices & Services      | Build to suit                                        |
| Clear height            | 32 FT                                                |
| Lighting                | LED 30 fc                                            |
| Parking spaces          | 204                                                  |
| Fire protection systems | Fire protection systems with hoses cabinets NOM-NFPA |
| Electrical substation   | One - 500 KVA capacity                               |
| Skylights               | 5% polycarbonate 6mm                                 |
| Bay size                | 50′x 50′                                             |
| Loading docks           | 6                                                    |
| 2000119 00010           | O .                                                  |
| Roof type               | SSKR-18 Cal 22                                       |
| J                       |                                                      |
| Roof type               | SSKR-18 Cal 22                                       |