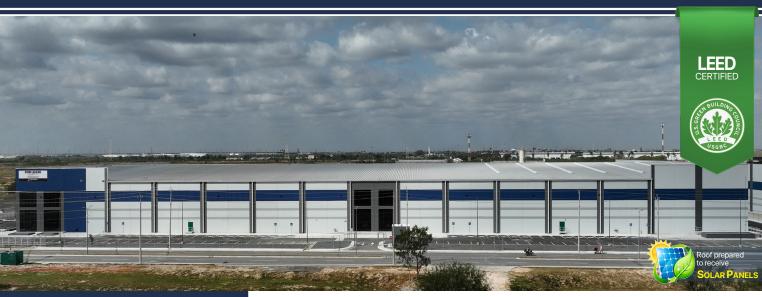

# REYNOSA REY EAST PARK I

223,799.35 SF - 20,791.64 M<sup>2</sup>

FOR LEASE / DIVISIBLE 2 (111,944.87 SF - 10,400 M²)

### LOCATION FEATURES

- Site located within an industrial complex
- Immediate access to Pharr International Bridge
- 8 minutes from Reynosa International Airport
- Ample labor force close to the complex
- Location main avenues: carretera Matamoros-Reynosa-Monterrey
- Building located near to Reynosa downtown and residential area
- Fully fenced property