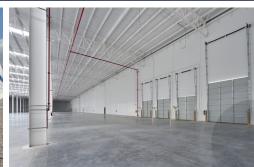

### **BUILDING SPECIFICATIONS**

| Leasable area           | 223,799.35 SF - 20,791.64 M <sup>2</sup>             |
|-------------------------|------------------------------------------------------|
| Land area               | 453,587.30 SF - 42,139.63 M <sup>2</sup>             |
| Production area         | 223,799.35 SF - 20,791.64 M <sup>2</sup>             |
| Offices & Services      | Build to suit                                        |
| Clear height            | 32 FT                                                |
| Lighting                | LED 30 fc                                            |
| Parking spaces          | 204                                                  |
| Fire protection systems | Fire protection systems with hoses cabinets NOM-NFPA |
| Electrical substation   | One - 500 KVA capacity                               |
| Skylights               | 5% polycarbonate 6mm                                 |
| Bay size                | 50′x 50′                                             |
| Loading docks           | 6                                                    |
| 2000119 00010           | O .                                                  |
| Roof type               | SSKR-18 Cal 22                                       |
| J                       |                                                      |
| Roof type               | SSKR-18 Cal 22                                       |