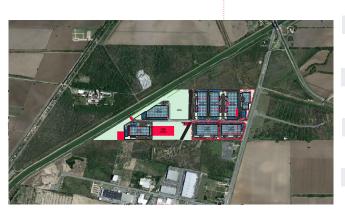

# REYNOSA REY EAST PARK I

223,799.35 SF - 20,791.64 M<sup>2</sup>



FOR LEASE / DIVISIBLE 2 (111,944.87 SF - 10,400 M²)







### LOCATION FEATURES

- Site located within an industrial complex
- Immediate access to Pharr International Bridge
- 8 minutes from Reynosa International Airport
- Ample labor force close to the complex
- Location main avenues: carretera Matamoros-Reynosa-Monterrey
- Building located near to Reynosa downtown and residential area
- Fully fenced property



Calle Verde 2,300 Centinela East Industrial Park Reynosa, Tamaulipas



+52 (55) 8957 1111

valueadd@centinelaproperty.com www.centinelaproperty.com

#### **REY EAST PARK I**





### **BUILDING SPECIFICATIONS**

| Leasable area           | 223,799.35 SF - 20,791.64 M <sup>2</sup>             |
|-------------------------|------------------------------------------------------|
| Land area               | 453,587.30 SF - 42,139.63 M <sup>2</sup>             |
| Production area         | 223,799.35 SF - 20,791.64 M <sup>2</sup>             |
| Offices & Services      | Build to suit                                        |
| Clear height            | 32 FT                                                |
| Lighting                | LED 30 fc                                            |
| Parking spaces          | 204                                                  |
| Fire protection systems | Fire protection systems with hoses cabinets NOM-NFPA |
| Electrical subst