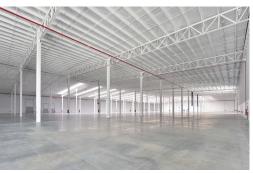

### **BUILDING SPECIFICATIONS**

| Leasable area           | 223,799.35 SF - 20,791.64 M <sup>2</sup>             |
|-------------------------|------------------------------------------------------|
| Land area               | 453,587.30 SF - 42,139.63 M <sup>2</sup>             |
| Production area         | 223,799.35 SF - 20,791.64 M <sup>2</sup>             |
| Offices & Services      | Build to suit                                        |
| Clear height            | 32 FT                                                |
| Lighting                | LED 30 fc                                            |
| Parking spaces          | 204                                                  |
| Fire protection systems | Fire protection systems with hoses cabinets NOM-NFPA |
| Electrical substation   | One - 500 KVA capacity                               |
| Skylights               | 5% polycarbonate 6mm                                 |
| Bay size                | 50′x 50′                                             |
| Loading docks           | 6                                                    |
| 2000119 00010           | O .                                                  |
| Roof type               | SSKR-18 Cal 22                                       |
| J                       |                                                      |
| Roof type               | SSKR-18 Cal 22                                       |