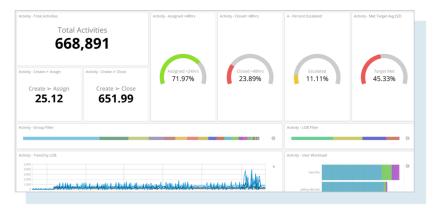

# **Measure, Monitor, and Improve Business Performance**

Guidewire Business Intelligence includes **Guidewire Explore** which gathers and curates **Guidewire InsuranceSuite** data in near real time with complete change history. For claims users, it improves claims efficiency and effectiveness by enabling smart business decisions, such as workflow optimization, inventory management, critical contacts, cycle-time analysis, vendor management, catastrophe management, reserves accuracy, and indemnification. Similarly, for underwriting users, it improves underwriting efficiency and profitability by enabling smart business decisions, such as underwriting submissions processing, conversion analysis, pipeline analysis, as well as balancing team workload, uncovering process bottlenecks, and achieving profitability targets.

**Explore** measures business performance across your entire insurance operation with consistency, accuracy, and ease. It also helps monitor the business impact of **Guidewire Predictive Analytics** and pivot on the results to improve outcomes across your book of business.

# **Empower Teams to Make Informed Decisions**

**Explore** is designed to augment decision-making without feeling overbearing, intrusive, or abstract. It includes free-form universal search across the entire data set, with numerous visualizations and dashboards. A simple and intuitive user experience brings together business analysts, data scientists, data-savvy managers, claim adjusters, supervisors, underwriters, and executives with real-time insights that not only improve customer responsiveness but also internal processes, while boosting user productivity. It also includes self-service capabilities, and all analytics can easily be embedded back into InsuranceSuite. The end result is that your frontline sales and service employees can now deliver optimal service to policyholders with predictive guidance.