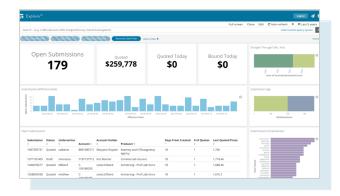

# **Measure, Monitor, and Improve Business Performance**

Guidewire Business Intelligence includes **Guidewire Explore** which gathers and curates **Guidewire InsuranceSuite** data in near real time with complete change history. For claims users, it improves claims efficiency and effectiveness by enabling smart business decisions, such as workflow optimization, inventory management, critical contacts, cycle-time analysis, vendor management, catastrophe management, reserves accuracy, and indemnification. Similarly, for underwriting users, it improves underwriting efficiency and profitability by enabling smart business decisions, such as underwriting submissions processing, conversion analysis, pipeline analysis, as well as balancing team workload, uncovering process bottlenecks, and achieving profitability targets.

**Explore** measures business performance across your entire insurance operation with consistency, accuracy, and ease. It also helps monitor the business impact of **Guidewire Predictive Analytics** and pivot on the results to improve outcomes across your book of business.

# **Empower Teams to Make Informed Decisions**

**Explore** is designed to augment decision-making without feeling overbearing, intrusive, or abstract. It includes free-form universal search across the entire data set, with numerous visualizations and dashboards. A simple and intuitive user experience brings together business analysts, data scientists, data-savvy managers, claim adjusters, supervisors, underwriters, and executives with real-time insights that not only improve customer responsiveness but also internal processes, while boosting user productivity. It also includes self-service capabilities, and all analytics can easily be embedded back into InsuranceSuite. The end result is that your frontline sales and service employees can now deliver optimal service to policyholders with predictive guidance.