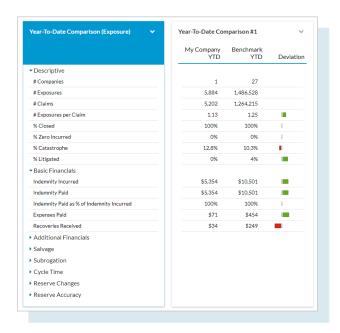

# **Gain a Competitive Edge Over Your Peers**

Guidewire Business Intelligence also includes **Guidewire Compare**, which provides feedback about how your organization is performing against your peer insurers in the Guidewire community or against yourself across regions or over time. You can quickly see explicit metrics to help you make decisions and take action. Compare connects to and gathers information from **Guidewire ClaimCenter** in near real time.

**Compare** lets you quickly set up and compare claims and exposure scenarios over any time period. It shows results in a tabular side-by-side comparison with deviation bars. Compare also provides many filters to configure the scenarios. All benchmark metrics are normalized and anonymized so that one dominant insurer's data cannot override others

**Compare** presents claim and exposure data in a consumable and accessible format that facilitates improved communication both within the claims department and with non-claims staff. It helps save time and resources in researching issues and reduces the use of offline tools and reports.