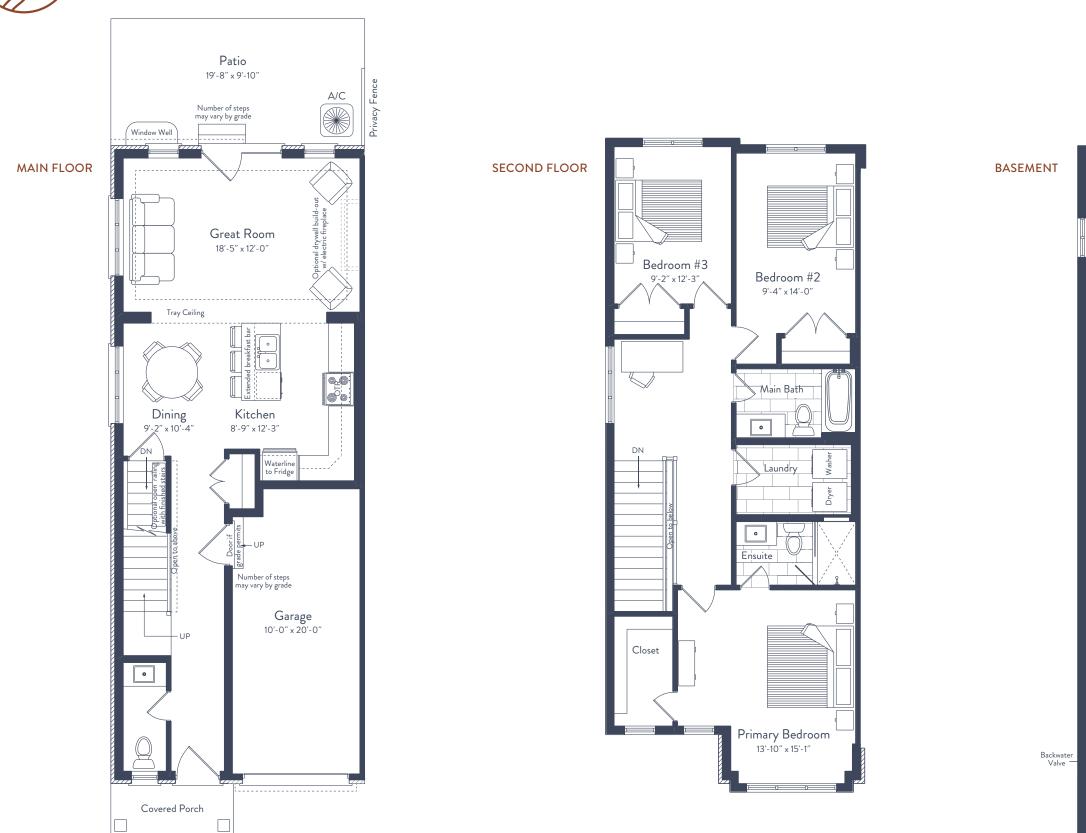

## NICHOL B

## 1,685 SQ. FT.



## SANDRA AVEIRO New Home Sales Representative saveiro@granitehomes.ca | 519.222.3988

All drawings and renderings are an artist's concept and may vary slightly from the final product. E. & O.E. Actual usable floor space may vary from stated area, and square footage has been calculated based on usable living space according to the Tarion rules. Drawings may show optional features which may not be included in the base price. Bulkheads and box outs may be required as chases for plumbing and mechanical. Location of mechanical room equipment will be located by the builder and may change based on plan. Garage man door location may vary subject to grade. Number of steps in front entry, rear entry (if applicable) and garage entry may vary based on grade. Actual finishes may differ from what is