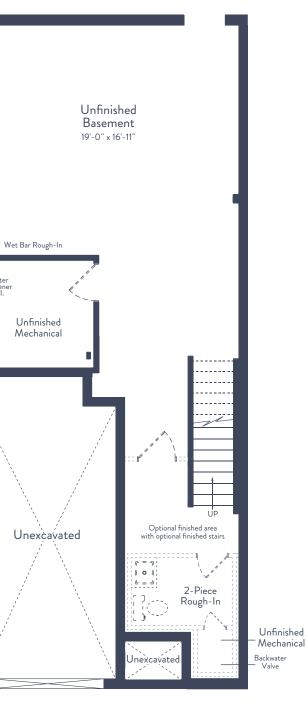

## SANDRA AVEIRO New Home Sales Representative saveiro@granitehomes.ca | 519.222.3988

All drawings and renderings are an artist's concept and may vary slightly from the final product. E. & O.E. Actual usable floor space may vary from stated area, and square footage has been calculated based on usable living space according to the Tarion rules. Drawings may show optional features which may not be included in the base price. Bulkheads and box outs may be required as chases for plumbing and mechanical. Location of mechanical room equipment will be located by the builder and may change based on plan. Garage man door location may vary subject to grade. Number of steps in front entry, rear entry (if applicable) and garage entry may vary based on grade. Actual finishes may differ from what is shown in rendering.