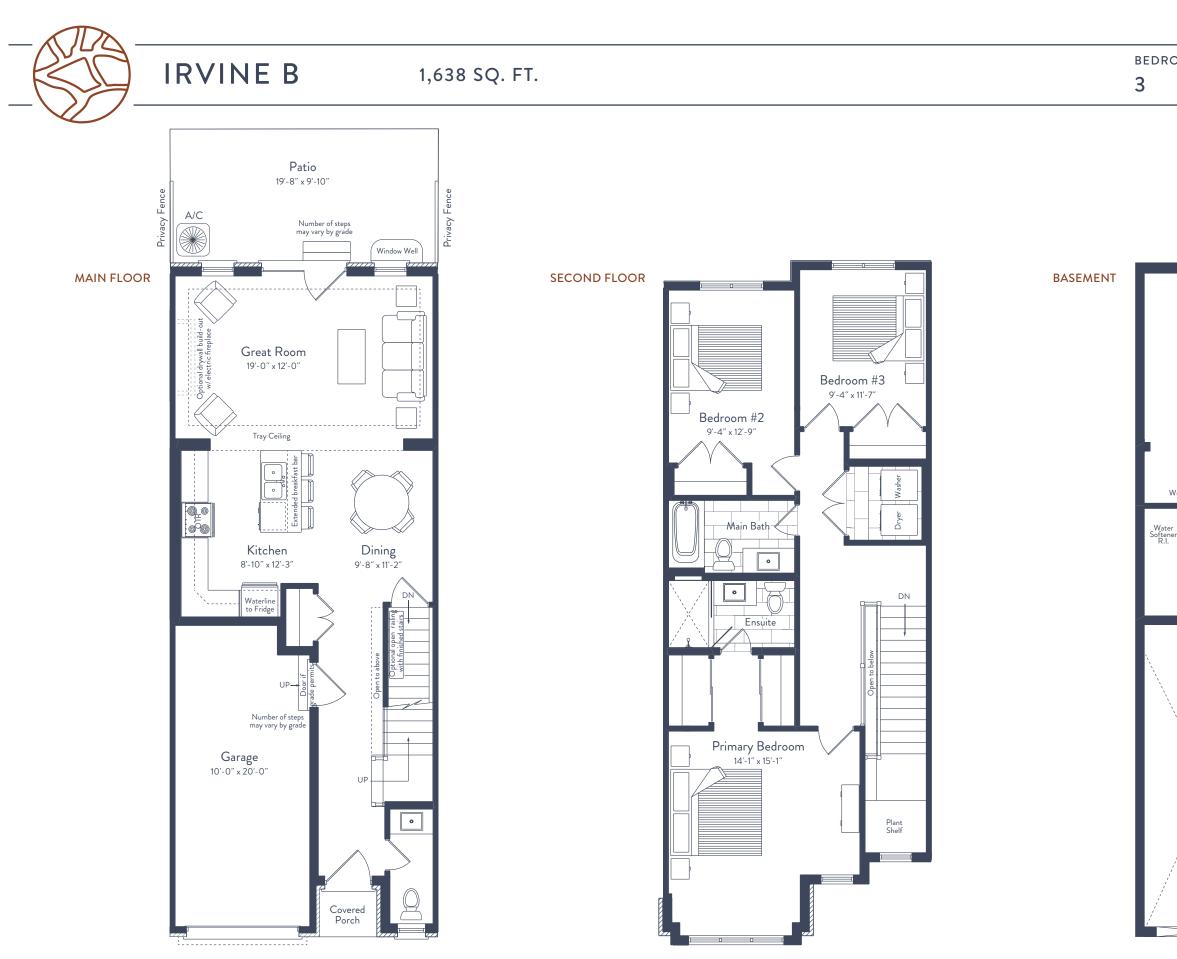

## SANDRA AVEIRO New Home Sales Representative saveiro@granitehomes.ca | 519.222.3988

All drawings and renderings are an artist's concept and may vary slightly from the final product. E. & O.E. Actual usable floor space may vary from stated area, and square footage has been calculated based on usable living space according to the Tarion rules. Drawings may show optional features which may not be included in the base price. Bulkheads and box outs may be required as chases for plumbing and mechanical. Location of mechanical room equipment will be located by the builder and may change based on plan. Garage man door location may vary subject to grade. Number of steps in front entry, rear entry (if applicable) and garage entry may vary based on grade. Actual finishes may differ from what is shown in rendering.