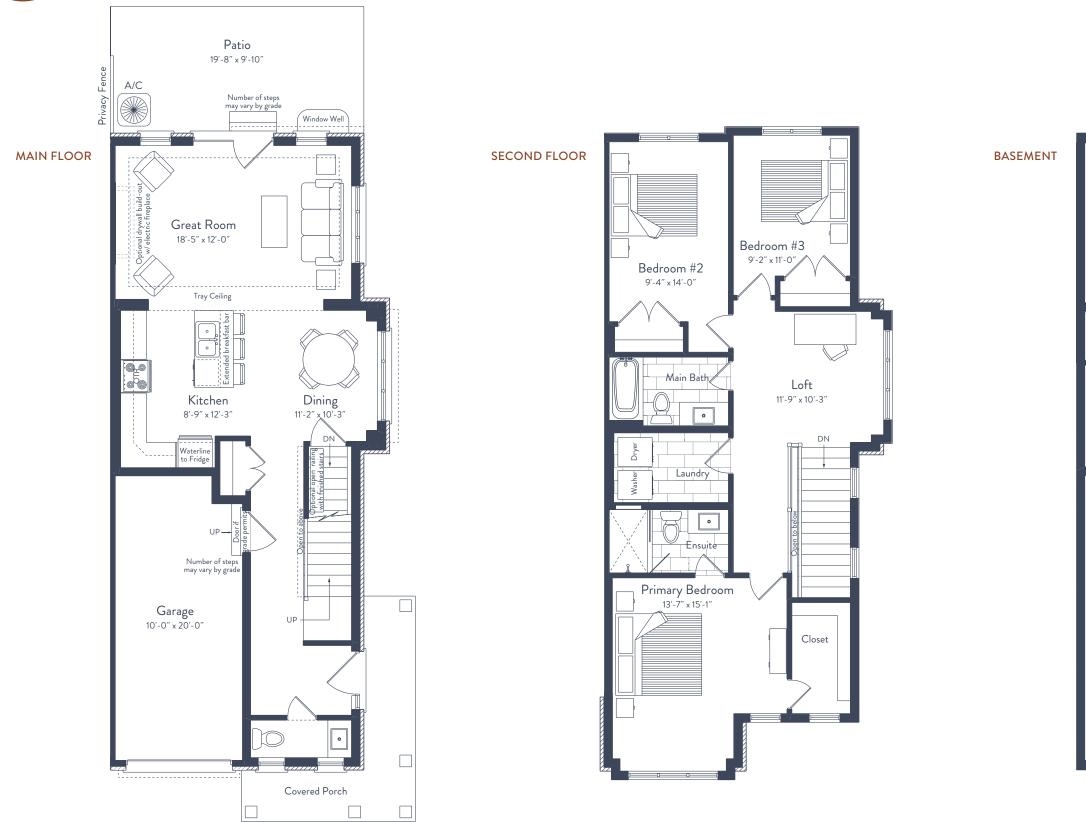

## CARLTON B

## 1,734 SQ. FT.



## SANDRA AVEIRO New Home Sales Representative saveiro@granitehomes.ca | 519.222.3988

All drawings and renderings are an artist's concept and may vary slightly from the final product. E. & O.E. Actual usable floor space may vary from stated area, and square footage has been calculated based on usable living space according to the Tarion rules. Drawings may show optional features which may not be included in the base price. Bulkheads and box outs may be required as chases for plumbing and mechanical. Location of mechanical room equipment will be located by the builder and may change based on plan. Garage man door location may vary subject to grade. Number of steps in front entry, rear entry (if applicable) and garage entry may vary based on grade. Actual finishes may differ from what is