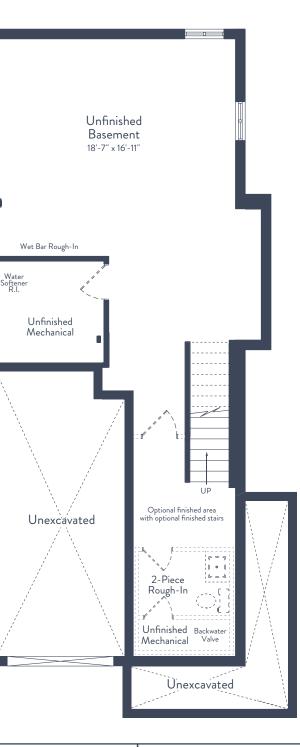

Home Sales Representative saveiro@granitehomes.ca | 519.222.3988

All drawings and renderings are an artist's concept and may vary slightly from the final product. E. & O.E. Actual usable floor space may vary from stated area, and square footage has been calculated based on usable living space according to the Tarion rules. Drawings may show optional features which may not be included in the base price. Bulkheads and box outs may be required as chases for plumbing and mechanical. Location of mechanical room equipment will be located by the builder and may change based on plan. Garage man door location may vary subject to grade. Number of steps in front entry, rear entry (if applicable) and garage entry may vary based on grade. Actual finishes may differ from what is shown in rendering.