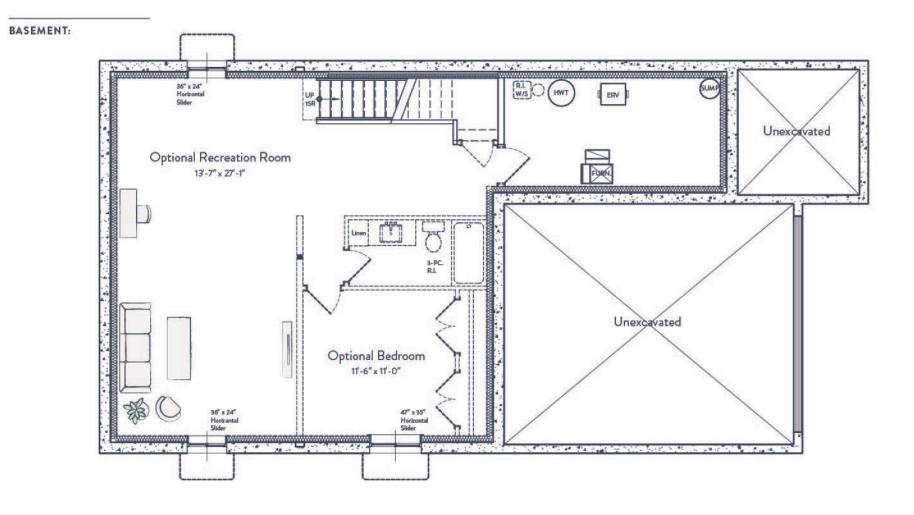

IVING SPACE | UNFINISHED LIVING SPACE | BEDROOMS | BATHS |  |
|-----------------------|-------------------------|----------|-------|--|
| 2,176 SQ FT           | 917 SQ FT               | 3        | 2.5   |  |

#### MAIN LEVEL:



#### SECOND LEVEL:





Interior and exterior configuration varies by floor and specifications are subject to change without notice. See a sales representative for further information. E.&O.E.



South River is proudly brought to you by Gemini Hombuilders.



| KOMOKA                |                         |          |       |  |  |
|-----------------------|-------------------------|----------|-------|--|--|
| FINISHED LIVING SPACE | UNFINISHED LIVING SPACE | BEDROOMS | BATHS |  |  |
| 2,176 SQ FT           | 917 SQ FT               | 3        | 2.5   |  |  |



\_

Interior and exterior configuration varies by floor and specifications are subject to change without notice. See a sales representative for further information. E.&O.E.



South River is proudly brought to you by Gemini Hombuilders.





### Elevation B

All drawings and renderings are an artist's concept and may vary slightly from the final product. E. & O.E. All home styles are available in any of the colour packages. Each colour packages has two elevations to choose from. Speak to your New Home Sales Representative for more details.