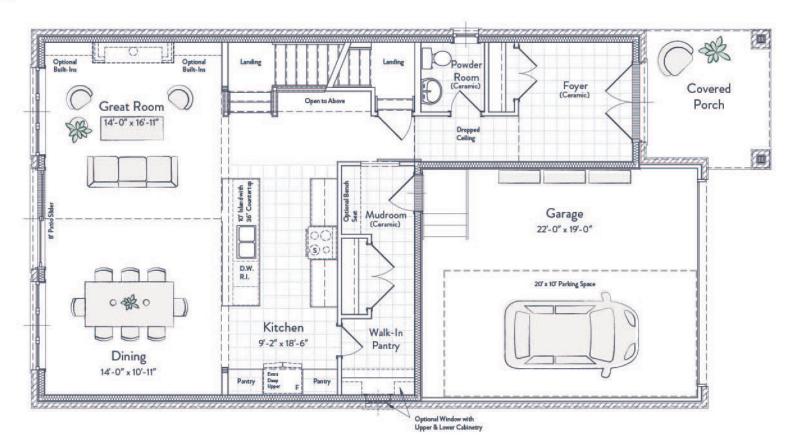

КОМОКА

## 2,176 SQ. FT. TWO-STOREY



Elevation A

All drawings and renderings are an artist's concept and may vary slightly from the final product. E. & O.E. All home styles are available in any of the colour packages. Each colour packages has two elevations to choose from. Speak to your New Home Sales Representative for more details.



# комока

| FINISHED LIVING SPACE | UNFINISHED LIVING SPACE | BEDROOMS | BATHS |  |
|-----------------------|-------------------------|----------|-------|--|
| 2,176 SQ FT           | 917 SQ FT               | 3        | 2.5   |  |

#### MAIN LEVEL:



#### SECOND LEVEL:





Interior and exterior configuration varies by floor and specifications are subject to change without notice. See a sales representative for further information. E.&O.E.



South River is proudly brought to you by Gemini Hombuilders.



| KOMOKA                |                         |          |       |  |  |
|-----------------------|-------------------------|----------|-------|--|--|
| FINISHED LIVING SPACE | UNFINISHED LIVING SPACE | BEDROOMS | BATHS |  |  |
| 2,176 SQ FT           | 917 SQ FT               | 3        | 2.5   |  |  |



\_

Interior and exterior configuration varies by floor and specifications are subject to change without notice. See a sales representative for further information. E.&O.E.



South River is proudly brought to you by Gemini Hom