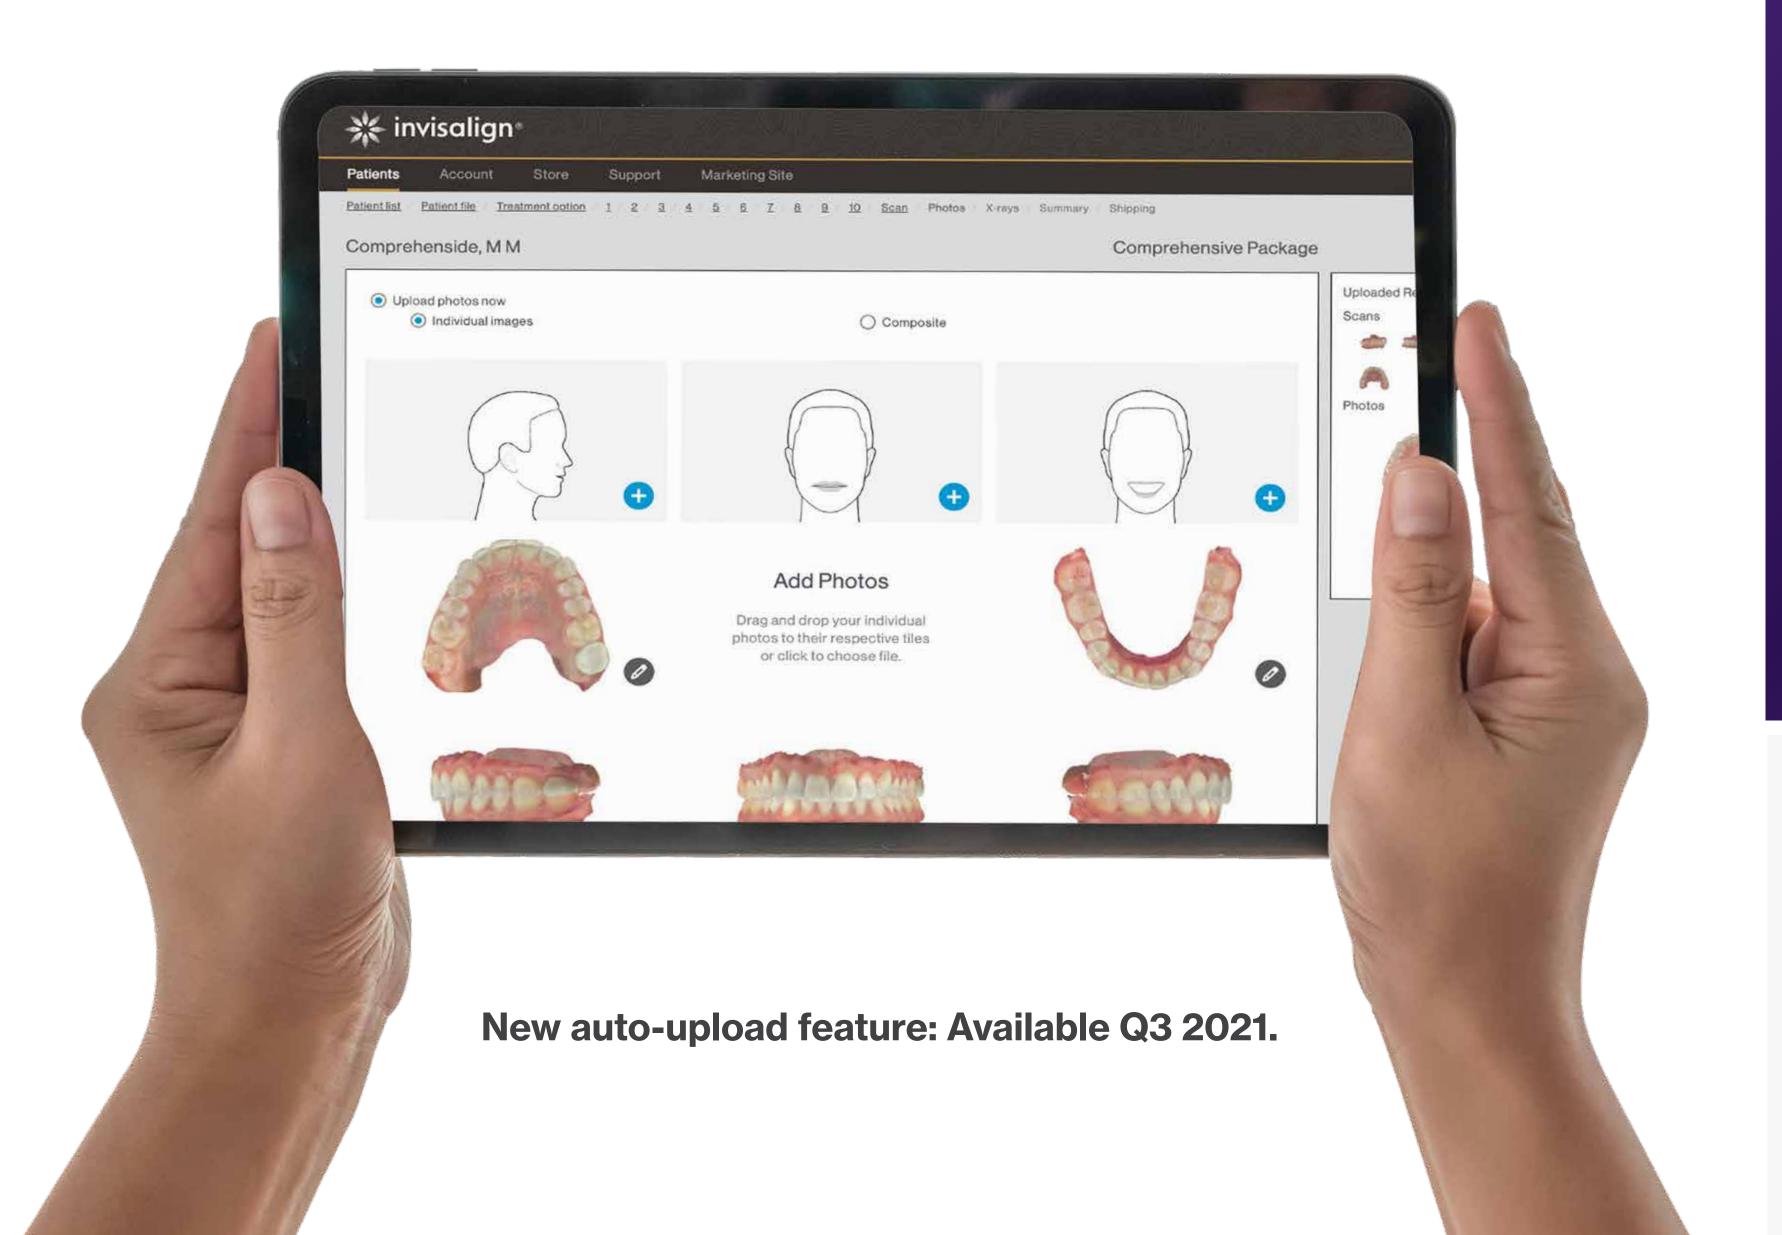

# Introducing the new iTero Element 5D auto-upload functionality.

Easily submit Invisalign cases without the need for intraoral photos.

iTero Element 5D scans will automatically upload into Invisalign Doctor Site prescriptions.

Streamlining Invisalign submissions<sup>1</sup>

Increasing practice productivity

Providing a more comfortable patient experience

No other intraoral scanner on the market has this feature.

Shift to a fully digital workflow with significantly **fewer steps.** 