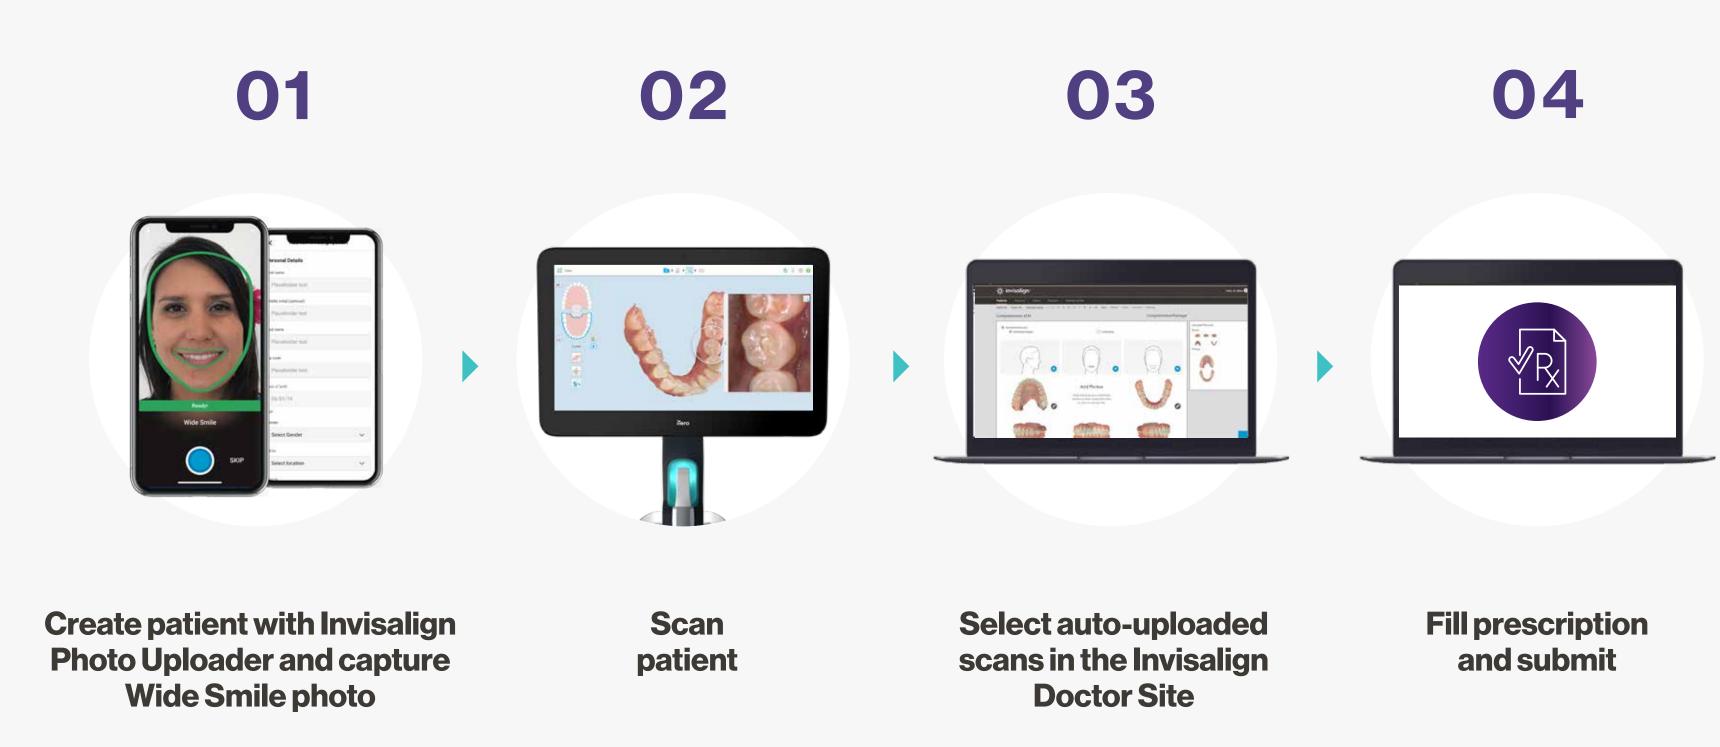

Invisalign case submission process with iTero Element 5D auto-uploads.

Invisalign case submission process without iTero Element 5D auto-uploads.

O1
Create patient with Invisalign Photo Uploader

O2
Capture
extraoral
images

03
Use cheek retractors and mirror

O4
Capture intraoral images

05 Scan patient Transfer images and upload them

O7
Select scan in Invisalign Doctor Site

O8

Proceed with Rx and submit