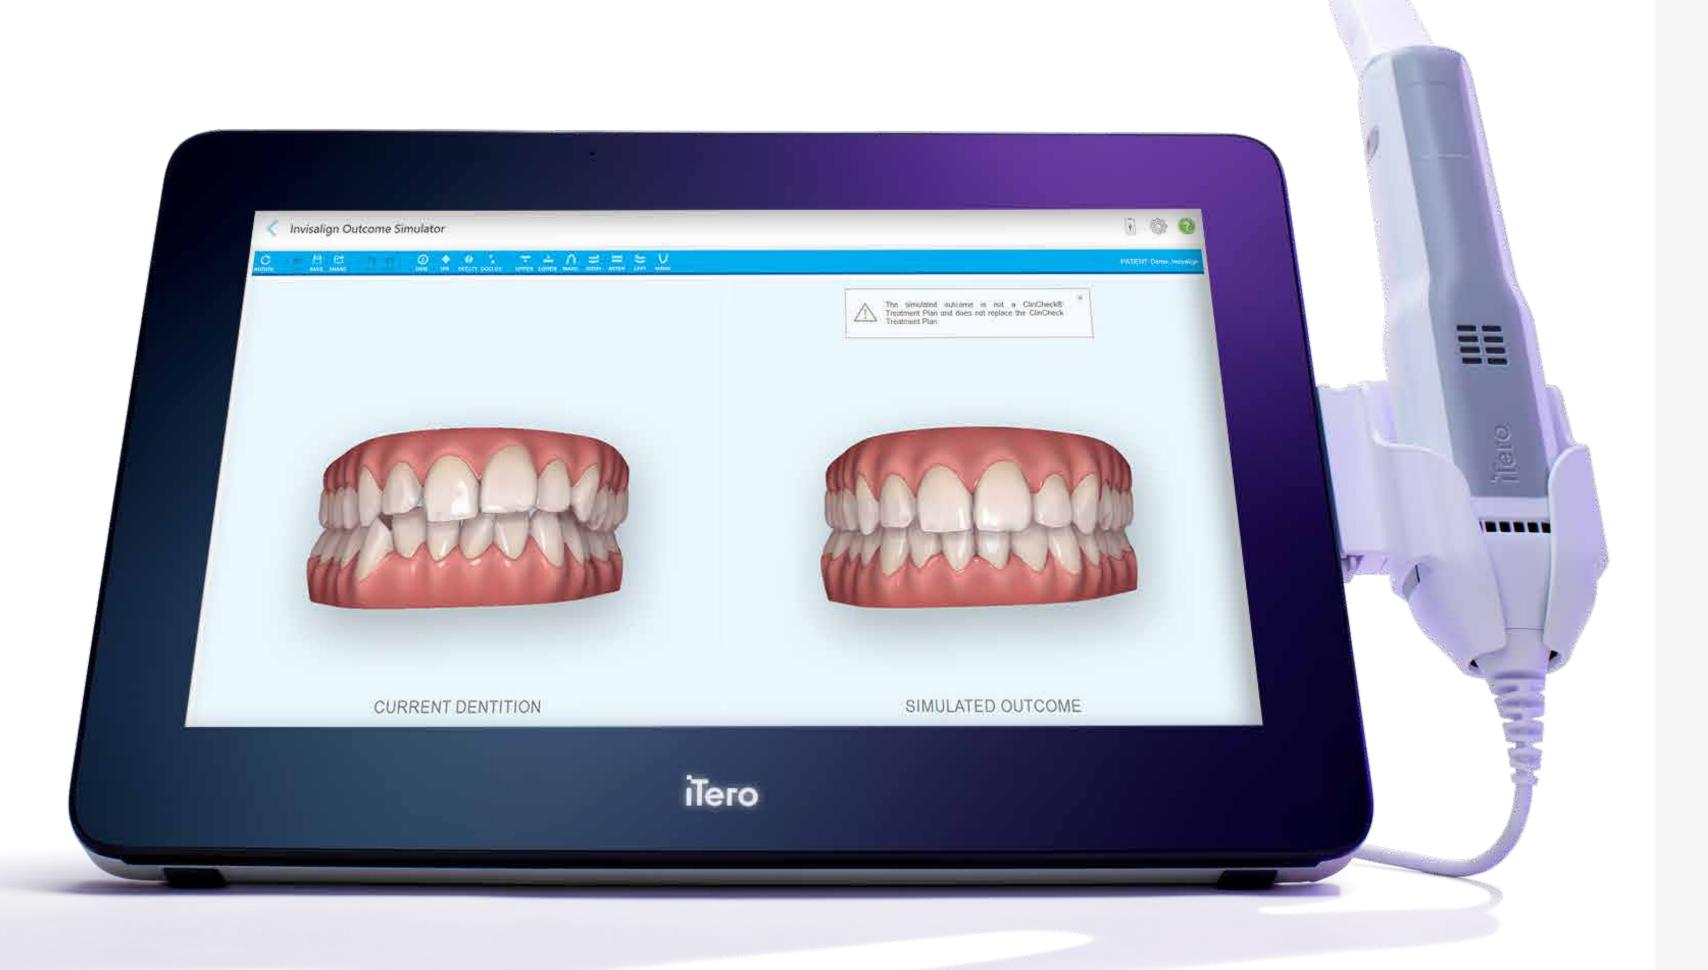

# Introducing the new iTero Element 5D auto-upload functionality.

Easily submit Invisalign cases without the need for intraoral photos.

iTero Element 5D scans will automatically upload into Invisalign Doctor Site prescriptions.

Streamlining Invisalign submissions<sup>1</sup>

Increasing practice productivity

Providing a more comfortable patient experience

No other intraoral scanner on the market has this feature.

Shift to a fully digital workflow with significantly **fewer steps.** 

### A better experience for you and your patients.

The iTero Element 5D auto-upload feature is truly something to smile about.