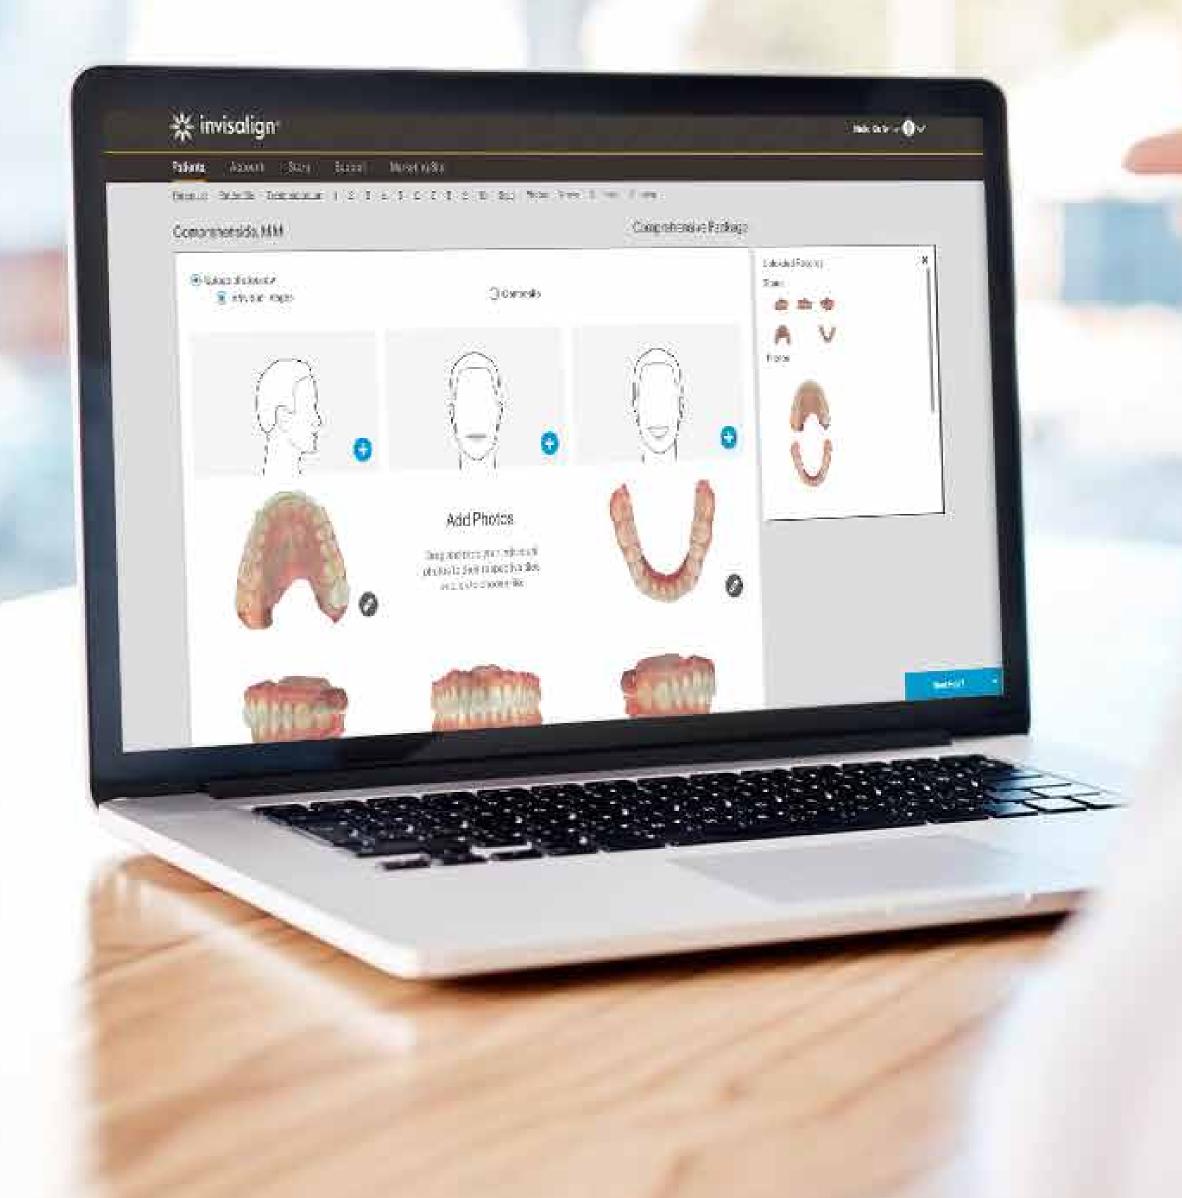

# Introducing the new iTero Element 5D auto-upload functionality.

Easily submit Invisalign cases without the need for intraoral photos.

iTero Element 5D scans will automatically upload into Invisalign Doctor Site prescriptions.

Streamlining Invisalign submissions<sup>1</sup>

Increasing practice productivity

Providing a more comfortable patient experience

No other intraoral scanner on the market has this feature.

Shift to a fully digital workflow with significantly **fewer steps.** 