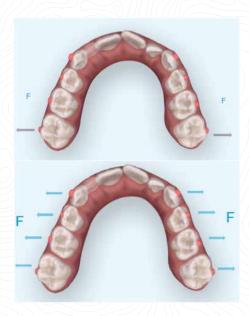

## **Invisalign first treats a broad range of malocclusions**Invisalign First clear aligners can help treat:

- Arch development
- Expansion
- Spacing/Crowding
- A-P correction
- Aesthetic alignment
- Tooth protrusions or interferences

### SmartStage Sequencing New and improved staging patterns for dental expansion

SmartForce Attachments Including short clinical crown support

**Eruption compensation**For treatment of patients in

Our treatment offering is simple and flexible as each package comes with its own Additional Aligner Policy