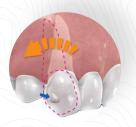

## **Invisalign first treats a broad range of malocclusions**Invisalign First clear aligners can help treat:

- Arch development
- Expansion
- Spacing/Crowding
- A-P correction
- Aesthetic alignment
- Tooth protrusions or interferences

Additionally, improved and expanded eruption compensation makes it possible to treat patients in early to late mixed dentition. The use of Invisalign First requires that patients have erupted permanent first molars and at least any two incisors that are at least two-thirds erupted. Patients also must have at least two primary (C or D or E) or unerupted permanent teeth (3 or 4 or 5) per quadrant in at least three quadrants.'