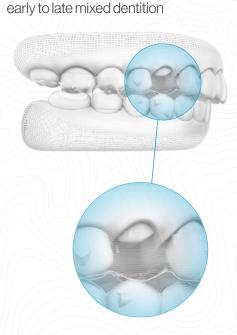

Additionally, improved and expanded eruption compensation makes it possible to treat patients in early to late mixed dentition. The use of Invisalign First requires that patients have erupted permanent first molars and at least any two incisors that are at least two-thirds erupted. Patients also must have at least two primary (C or D or E) or unerupted permanent teeth (3 or 4 or 5) per quadrant in at least three quadrants.'

### SmartStage Sequencing New and improved staging patterns for dental expansion

SmartForce Attachments Including short clinical crown support

**Eruption compensation**For treatment of patients in

Our treatment offering is simple and flexible as each package comes with its own Additional Aligner Policy