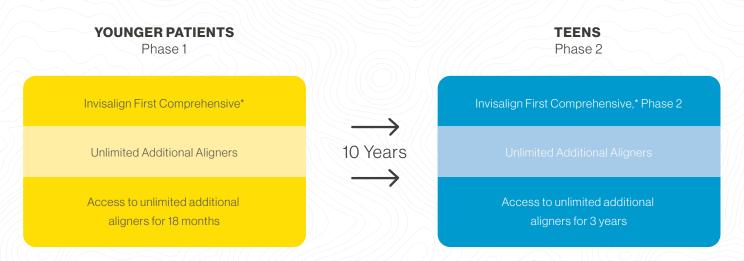

### SmartStage Sequencing New and improved staging patterns for dental expansion

SmartForce Attachments Including short clinical crown support

**Eruption compensation**For treatment of patients in

Our treatment offering is simple and flexible as each package comes with its own Additional Aligner Policy