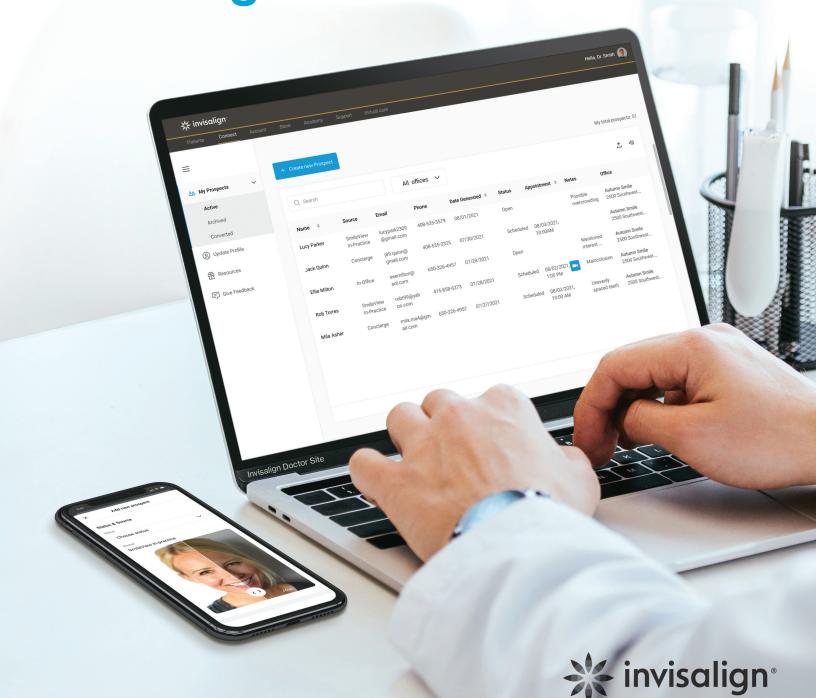

## You can now manage your prospective patients in one location with Invisalign® Connect.

## It's never been easier to connect with your Invisalign® treatment prospects.

Go to the Connect page in the Invisalign Doctor Site to manage your prospects in one location.

## **Key features:**

- Capture status and add notes to track engagement
- Offer virtual appointments between office visits for flexibility
- Archive prospects and reactivate later
- · Allows export of prospect records