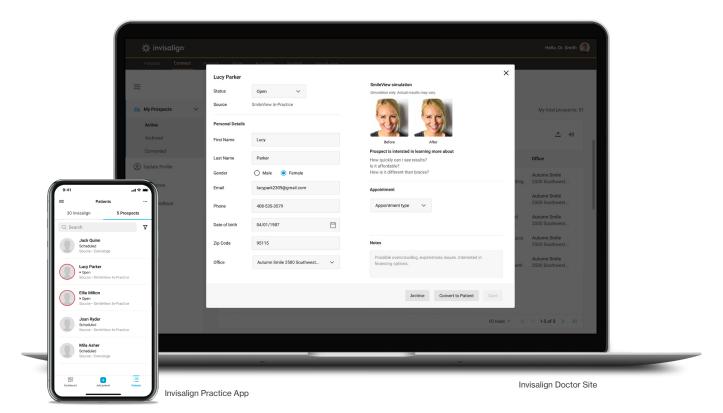

## **Key features:**

- Capture status and add notes to track engagement
- Offer virtual appointments between office visits for flexibility
- Archive prospects and reactivate later
- · Allows export of prospect records

Seamless integration between Invisalign Doctor Site (IDS) and Invisalign Practice App (IPA) so information is in sync.

**Automate** your prospect-file to patient-file conversion with a single click.

To start using Invisalign Connect, download the