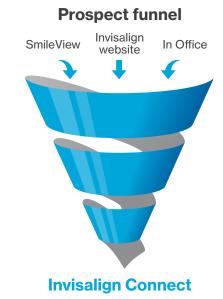

## **Key features:**

- Capture status and add notes to track engagement
- Offer virtual appointments between office visits for flexibility
- Archive prospects and reactivate later
- · Allows export of prospect records