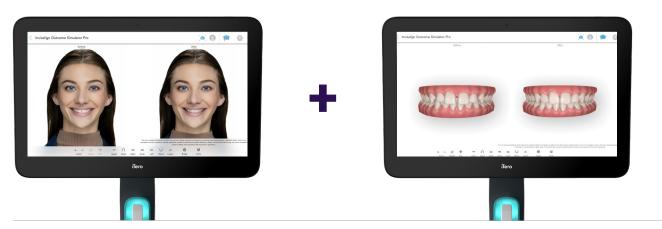

#### In-face visualisation view

Enhances your patient experience.

#### 3D model view

Provides detailed view for in-depth patient discussion.

#### Enjoy realistic simulations.

Empowered by advanced algorithms, the 3D model viewed together with in-face visualisation provide a realistic image of a future smile you and your patient can feel confident about.