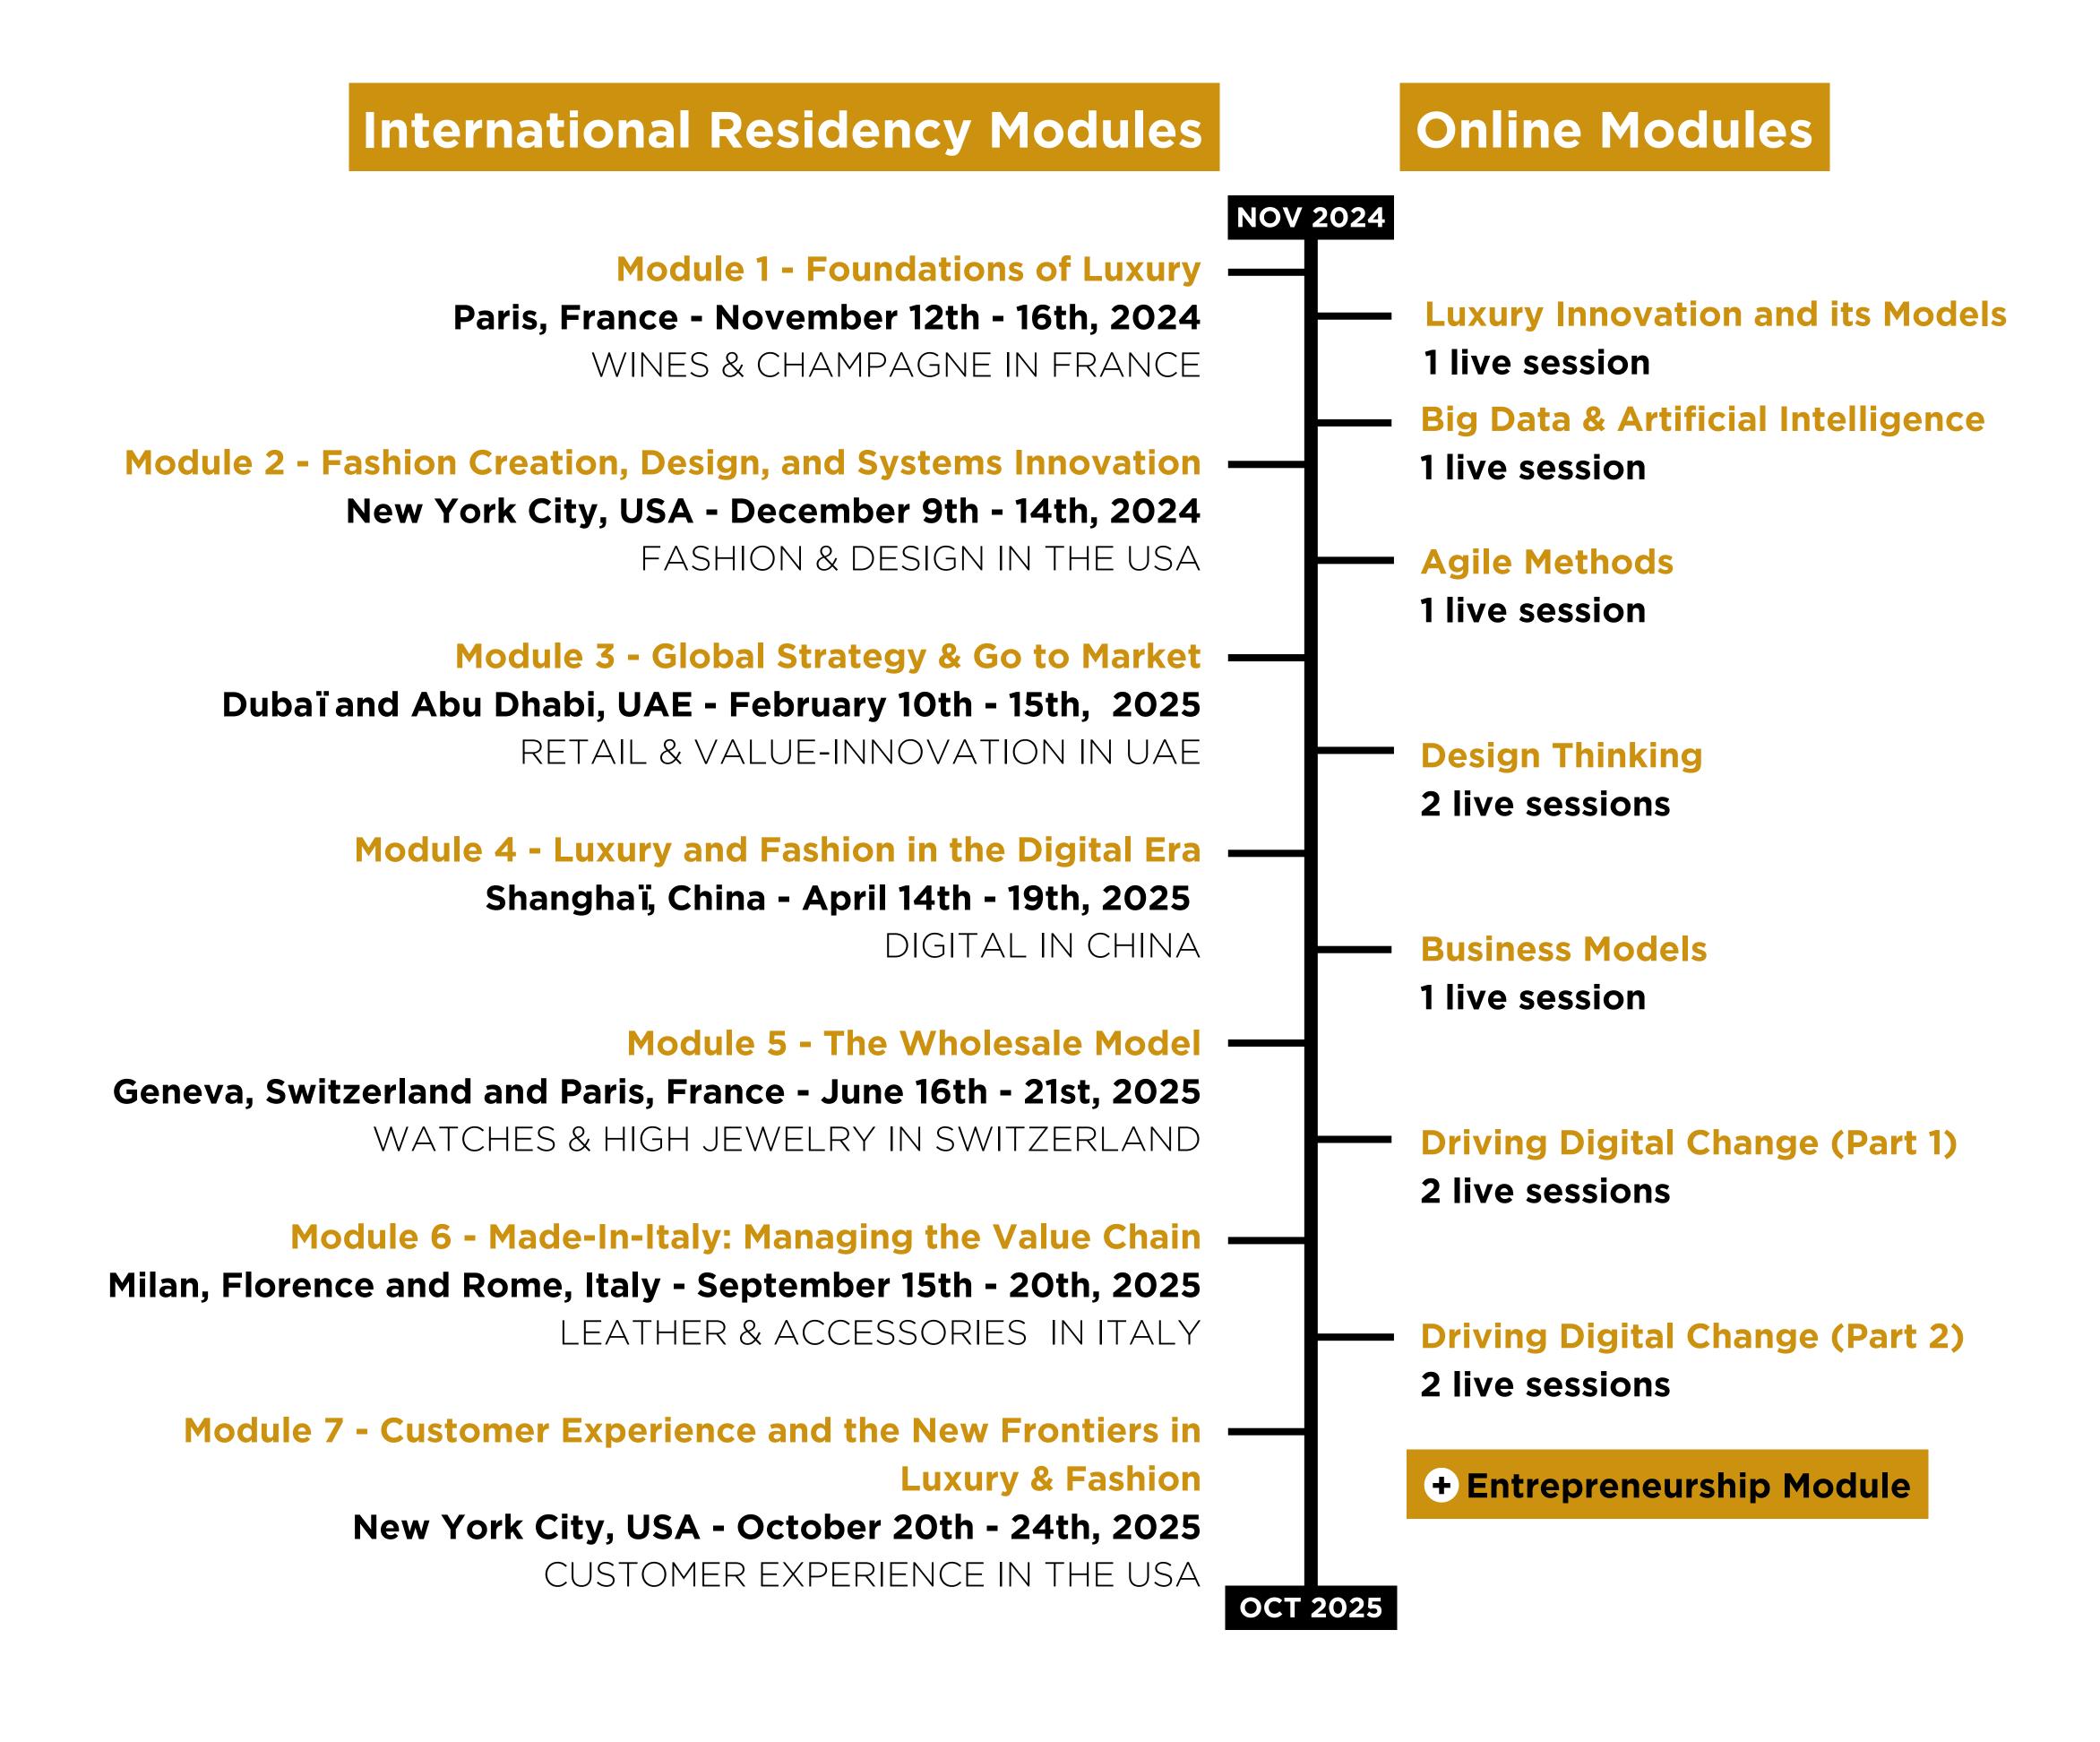

## Executive Master in Luxury Management & Design Innovation (EMiLUX)

Program Dates: November 12th 2024 to October 24th, 2025

- 1. This plan is subject to change. Please do not make any travel arrangements until the plan has been confirmed.
- 2. Each online module session runs for around one hour. Paired with autonomous work, participants can expect to spend on average 4 hours per online module. Participants are required to complete each online module before the start of the next online module.
- 3. The Entrepreneurship module runs for a total of nine hours across residency modules 2 through 7.