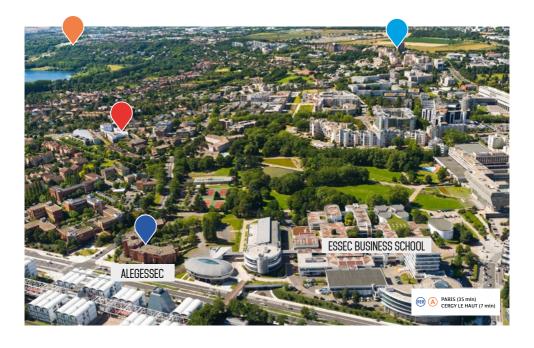

### ALEGESSEC OFFERS YOU:

- Accommodations are near the campus to extend your ESSEC experience, our residences are accessible by car, on foot, by bike, bus or train (RER A).
- Residences eligible for housing subsidy (APL) and support with your CAF application process.
- Residences are offering spaces to meet, relax, work or even play sports or music.
- Residences are equipped with a badge access control system, a video protection system and a security office.
- On each residence, there is a team who is dedicated and is in charge of the maintenance of common areas and rooms.