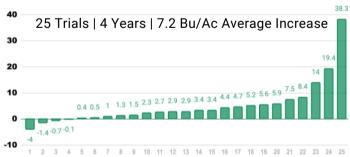

health.
- Stress Benefits: Mitigates negative impacts of environmental and pesticide stress
- · Health Benefits: Enhances chlorophyll content (photosynthesis), nitrogen assimilation, and root growth.

#### ATARRUS™ IN CORN

TO IMPROVE STRESS RESPONSE AND PLANT HEALTH



Source: Internal Source: Internal

# **Product Information**

#### **CROP NUTRITION CATEGORY**

Photosynthetic Enhancer

## **CONTENTS**

- · Vegetal Protein Hydrolysate (Peptide)
- 35% Amino Acids

# **AVAILABLE PACK SIZE**

- 2x2.5 Gal Case
- 1x150 Gal Tote
- 1x265 Gal Tote

## **USE RATES**

- Single 16 fl oz/A tank-mixed either at first foliar herbicide or fungicide timing
- Two 8 fl oz/A tank mixed both at first foliar herbicide and fungicide timing

# ATARRUS™ IN SOYBEANS

TO IMPROVE STRESS RESPONSE AND PLANT HEALTH