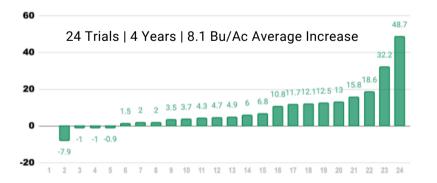

#### ATARRUS™ IN CORN

TO IMPROVE STRESS RESPONSE AND PLANT HEALTH

Source: Internal Source: Internal