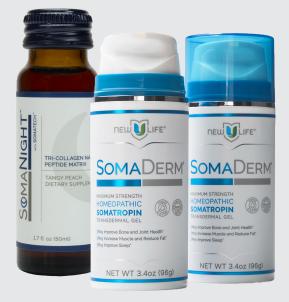

# How do SomaDerm® and SomaNight work together?

SomaDerm and SomaNight work synergistically to support your body's HGH production and your body's HGH to IGF-1 conversion processes. Simply put, SomaNight improves the HGH to IGF-1 conversion process and lengthens the lifespan of your body's HGH production. The benefit? Increased recovery in every area of your body. The result? Nighttime recovery support that rejuvenates both youthful beauty and function!

SomaDerm gel is your key to preserving your youth and fighting aging. SomaDerm is safe, effective, and features a homeopathic glandular and botanical blend delivered through an innovative transdermal delivery system. SomaNight works at nighttime, when your hormones are being restored, together they are a full-body comprehensive hormone support system for optimal HGH production and utilization.