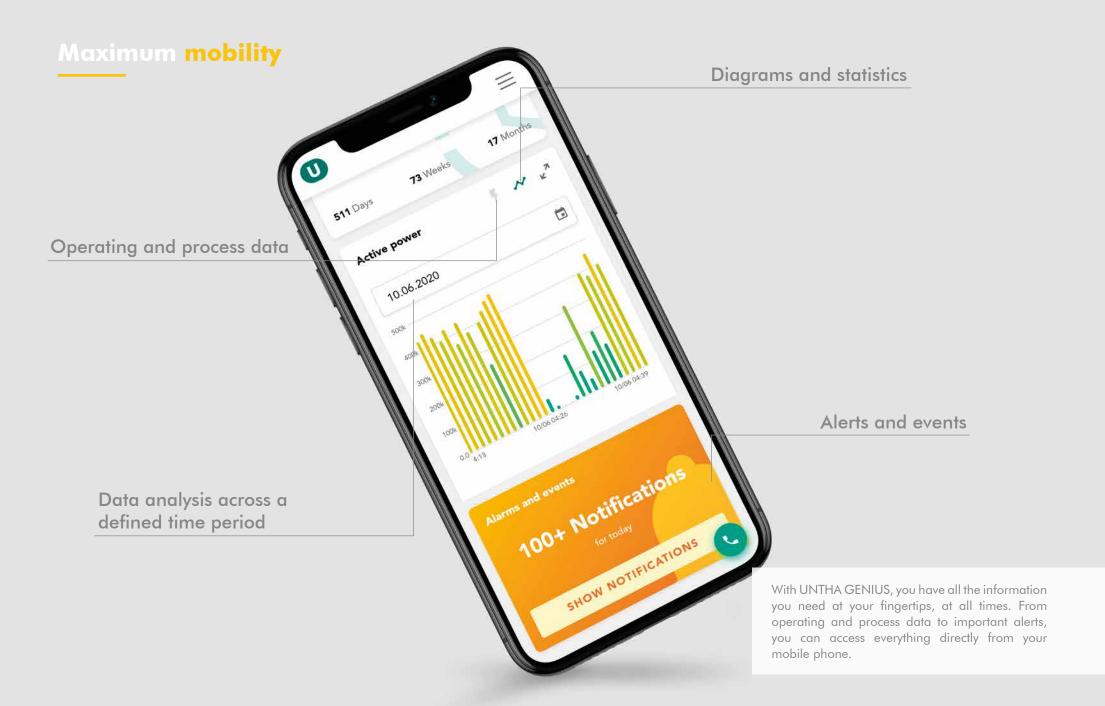

UNTHA GENIUS processes all your data in realtime, alerts you of any operational errors and sends notifications directly to your smartphone, tablet or PC. With UNTHA GENIUS, you always have a complete overview of your UNTHA fleet.

#### Maximum transparency

- » Transparent, real-time data
- » Visualisation of at-a-glance operational data
- » Statistics, trends, analyses