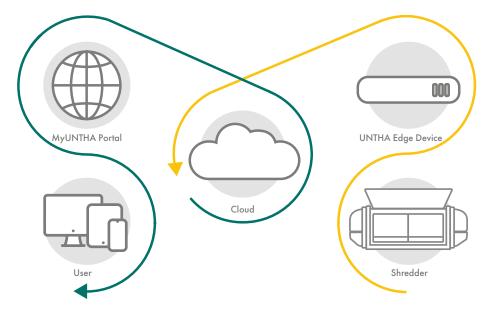

# System architecture and

# data security

With UNTHA, your data is in the best hands: UNTHA GENIUS fulfils the most stringent standards for data security and quality. With a safe safe end-to-end connection, the industry-strength UNTHA

Edge Device contains an integrated firewall and a Cloud server based in Germany to ensure maximum data protection. Access to the "My UNTHA" customer portal requires authentication and an encrypted connection. The entire system is subject to security checks on an ongoing basis.

### Connection

- » Secure end-to-end connection
- » No public IP address
- » Only data from authorised units is accepted by the Cloud
- » Permanently linked to the Cloud; constant monitoring of the data connection
- » Data is sent via HTTPS
- » Remote service & maintenance via a safe VPN connection
- » Especially designed for IoT applications: independent channels for measuring values
- » Security level complies with industry standards (ISO 27001-certified)
- » "A+"-rated by SSL LABS
- » Assigned roles for users, machines and groups

### **UNTHA Cloud**

- » Integrity of received data is reviewed constantly
- » Each data block comes with an exact time stamp
- » Secure key and password required
- » Recorded data is linked to the machine master data
- » No storage of personalised data
- » Definition of user and machine rights

# **UNTHA Edge Device**

- » Robust when it comes to temperature effects and vibrations
- » Multiple firewalls for data transfer from the machine to the Cloud
- » Positioned directly inside the machine, making fast, on-site evaluations possible
- » Fanless and thus less sensitive to dirt

## MyUNTHA Portal

- » Access to portal requires authentication with e-mail address and password
- » Encrypted connection