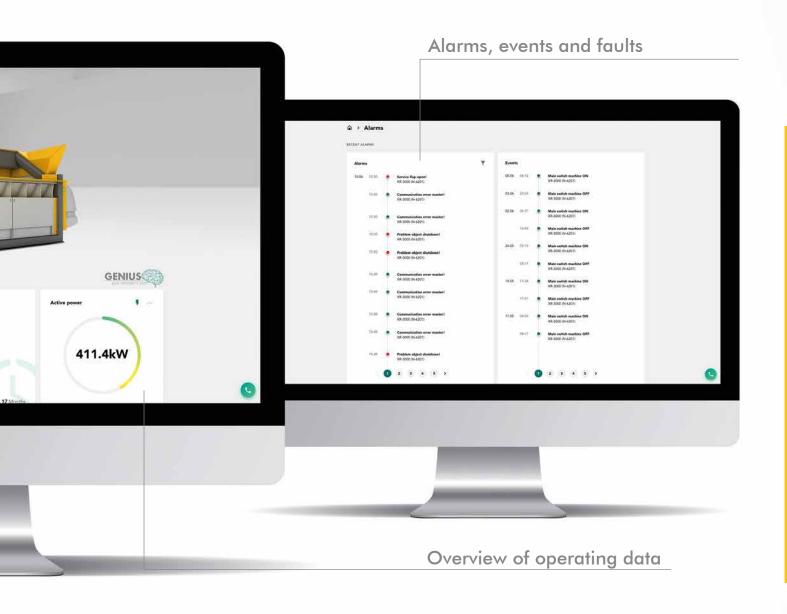

# The following process data is displayed:

- » Cooling water temperature
- » Engine temperature
- » Oil temperatures
- » Electricity, energy and performance measurements
- » Display of energy costs
- » Level of efficiency of each aggregate
- » Network quality
- » Automated alerts when threshold values are exceeded
- » Machine utilisation
- » Data records storage (4 months maximum)
- » and much more

... up to 100 process values may be displayed!

# All the important machine data available in real time