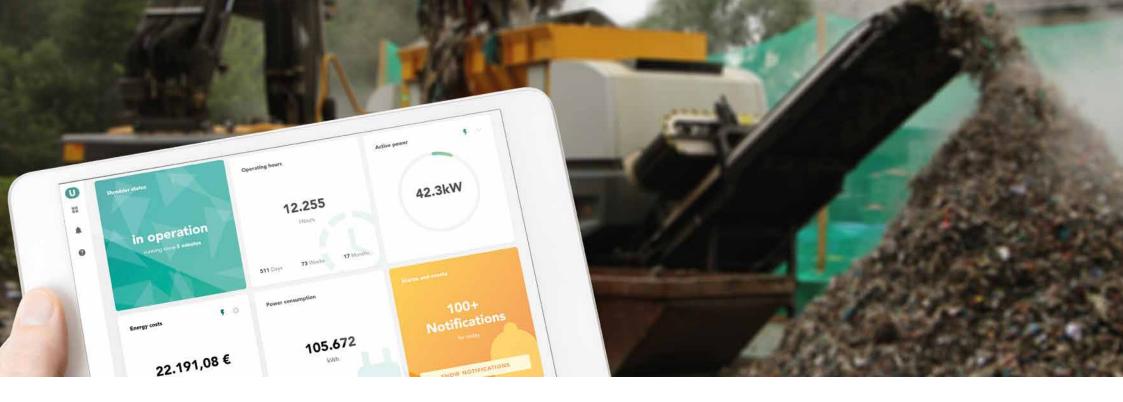

UNTHA GENIUS processes all your data in realtime, alerts you of any operational errors and sends notifications directly to your smartphone, tablet or PC. With UNTHA GENIUS, you always have a complete overview of your UNTHA fleet.

Make the most of this information on the basis of succinct and actionable real-time data to see if your production is running smoothly. The goal of UNTHA GENIUS is clear: to help you maximise the availability of your machines while minimising maintenance and downtime costs.

# The following process data is displayed:

- » Cooling water temperature
- » Engine temperature
- » Oil temperatures
- » Electricity, energy and performance measurements
- » Display of energy costs
- » Level of efficiency of each aggregate
- » Network quality
- » Automated alerts when threshold values are exceeded
- » Machine utilisation
- » Data records storage (4 months maximum)
- » and much more