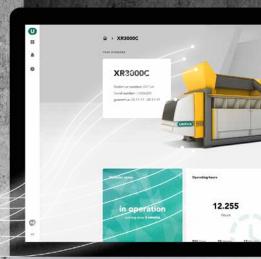

O ⊕ > XR3000C YOUR SHREDDER 0 # O frequency connected - Brighte - Charle - Charle XR3000C . Process data of individual Customer number: 233148 Serial number: XR306201 components guarantee: 23-11-17 - 23-11-19 50.5°C 37.7°C -- 392.9V ---Output voltage 2 - 533.1V 532.0V 1kNm 12.255 in operation @ Status display

# The following process data is displayed:

- » Cooling water temperature
- » Engine temperature
- » Oil temperatures
- » Electricity, energy and performance measurements
- » Display of energy costs
- » Level of efficiency of each aggregate
- » Network quality
- » Automated alerts when threshold values are exceeded
- » Machine utilisation
- » Data records storage (4 months maximum)
- » and much more