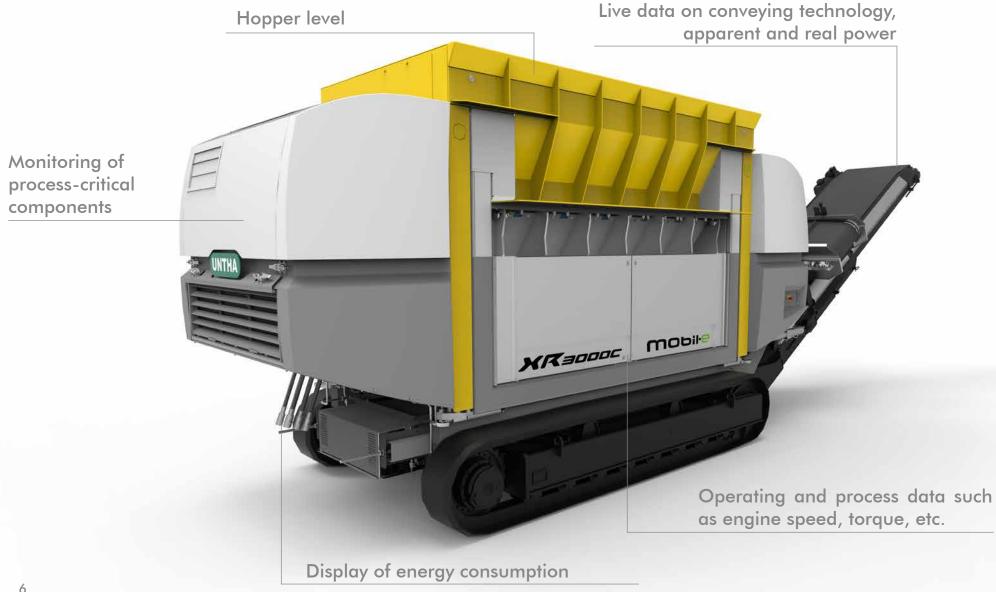

O ⊕ > XR3000C YOUR SHREDDER 0 # O frequency connected - Brighte - Charle - Charle XR3000C . Process data of individual Customer number: 233148 Serial number: XR306201 components guarantee: 23-11-17 - 23-11-19 50.5°C 37.7°C -- 392.9V ---Output voltage 2 - 533.1V 532.0V 1kNm 12.255 in operation @ Status display

# The following process data is displayed:

- » Cooling water temperature
- » Engine temperature
- » Oil temperatures
- » Electricity, energy and performance measurements
- » Display of energy costs
- » Level of efficiency of each aggregate
- » Network quality
- » Automated alerts when threshold values are exceeded
- » Machine utilisation
- » Data records storage (4 months maximum)
- » and much more

... up to 100 process values may be displayed!

# All the important machine data available in real time