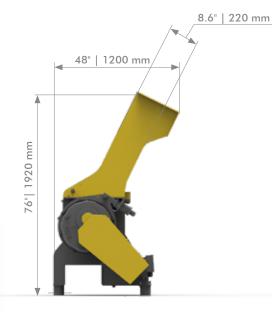

The shredder is powered by a 24 hp (18 kW) motor. Pallets are automatically pulled into the 52" (1324 mm) wide cutting chamber and shredded until the wood chips are small enough to pass through the screen. The PS1300 can shred up to 30 pallets an hour with a  $1\frac{1}{4}$ " screen. Nails and screws are no problem for our aggressive cutting system and can easily be separated by a magnet on your discharge conveyor.

#### Your benefits

- » Eliminate piles of unsightly pallets
- » Recycle pallets into fuel or natural mulch
- » Save on disposal costs
- » Also shreds cardboard and other wood scrap

| SPECIFICATIONS             | US                       | METRIC                   |
|----------------------------|--------------------------|--------------------------|
| Power                      | 24 hp                    | 18 kW                    |
| Rotor Ø                    | 11.8″                    | 300 mm                   |
| Rotor speed at 60 Hz       | 60 rpm                   | 60 rpm                   |
| Number of cutters          | 36 pcs.                  | 36 pcs.                  |
| Feed opening               | 52" x 8.6"               | 1.324 x 220 mm           |
| Weight                     | approx. 4,190 lbs        | 1.000 kg                 |
| Noise level pressure LPA1m | 82 dB (A)                | 82 dB (A)                |
| Screen diameter            | 11/4" with chip breakers | 30 mm with chip breakers |
|                            |                          |                          |