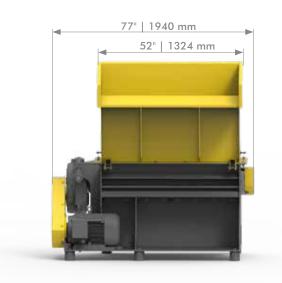

The shredder is powered by a 24 hp (18 kW) motor. Pallets are automatically pulled into the 52" (1324 mm) wide cutting chamber and shredded until the wood chips are small enough to pass through the screen. The PS1300 can shred up to 30 pallets an hour with a  $1\frac{1}{4}$ " screen. Nails and screws are no problem for our aggressive cutting system and can easily be separated by a magnet on your discharge conveyor.

#### Your benefits

- » Eliminate piles of unsightly pallets
- » Recycle pallets into fuel or natural mulch
- » Save on disposal costs
- » Also shreds cardboard and other wood scrap

| SPECIFICATIONS             | US                       | METRIC                   |
|----------------------------|--------------------------|--------------------------|
| Power                      | 24 hp                    | 18 kW                    |
| Rotor Ø                    | 11.8″                    | 300 mm                   |
| Rotor speed at 60 Hz       | 60 rpm                   | 60 rpm                   |
| Number of cutters          | 36 pcs.                  | 36 pcs.                  |
| Feed opening               | 52" x 8.6"               | 1.324 x 220 mm           |
| Weight                     | approx. 4,190 lbs        | 1.000 kg                 |
| Noise level pressure LPA1m | 82 dB (A)                | 82 dB (A)                |
| Screen diameter            | 11/4" with chip breakers | 30 mm with chip breakers |
|                            |                          |                          |