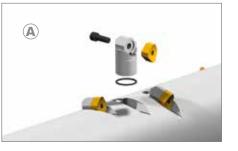

#### Rugged and efficient cutting system

- » large 11.8" (300 mm) diameter rotor and large screen area for high throughput
- » 2-way indexable rotor knives (A)
- » knife holders are bolted down for easy replacement
- » effective self-feeding
- » tried, tested, and proven UNTHA LR cutting system