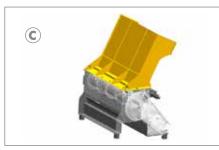

### Trouble-free drive system (C)

- » rugged and powerful shredder drive
- » gearbox shock damping system