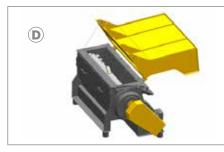

## Pusher-free design (B)

- » self-feeding design pulls pallets automatically into the cutting chamber
- » no hydraulics required
- » less maintenance