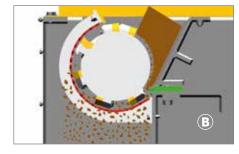

## Pusher-free design (B)

- » self-feeding design pulls pallets automatically into the cutting chamber
- » no hydraulics required
- » less maintenance