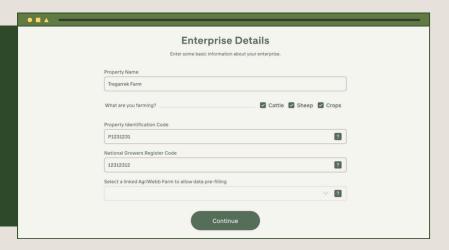

## ENTER YOUR ENTERPRISE DETAILS

Enter your enterprise details, making sure to tick the relevant boxes:

- For **Producers:** beef, sheep or grain.
- For **Feedlotters**: production system.
- For Dairy Producers: production system.