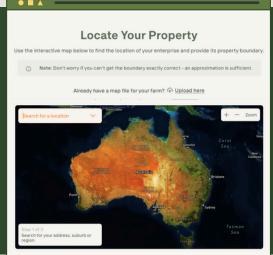

# LOCATE YOUR PROPERTY

Use the interactive map to locate your property:

- Enter your address to find your location and click on parcels of land.
- Use the drawing tool to edit any boundaries.