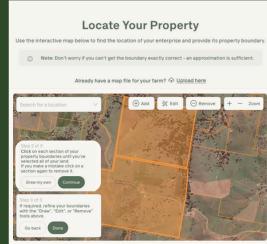

# LOCATE YOUR PROPERTY

Use the interactive map to locate your property:

- Enter your address to find your location and click on parcels of land.
- Use the drawing tool to edit any boundaries.