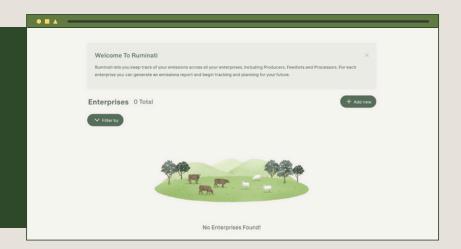

### CREATE A NEW ENTERPRISE

- Make sure your are logged in to your new Ruminati account.
- Click on the green 'Add New' button to create a new enterprise.

4