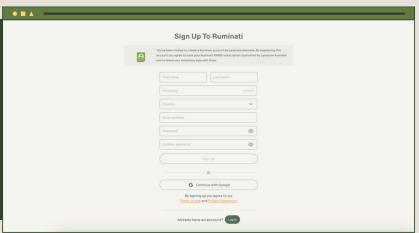

### **ENTER YOUR DETAILS**

- Enter your details to create a new account with Ruminati.
- You will receive a verification email. Click on the confirmation in the email and you are ready to go!