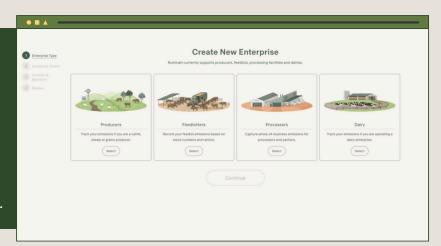

### CREATE A NEW ENTERPRISE

- Make sure your are logged in to your new Ruminati account.
- Click on the green 'Add New' button to create a new enterprise.

4

#### **CHOOSE YOUR ENTERPRISE**

Choose which enterprise type you run:

- **Producers** is for grass-fed beef, sheep (meat and wool), and grain producers.
- **Feedlotters** is for those who operate a feedlot (sheep or beef).
- Dairy is for those who operate a dairy business.