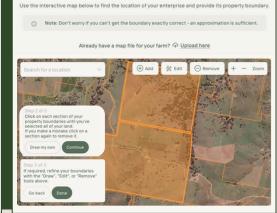

### 6 LOCATE YOUR find the location of your ente PROPERTY Use the interactive map to locate your property:

- Enter your address to find your location and click on parcels of land.
- Use the drawing tool to edit any boundaries.