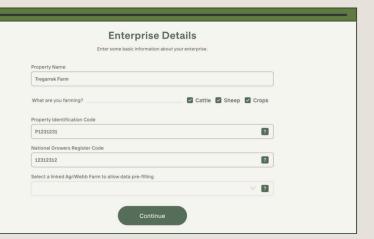

## **ENTER YOUR ENTERPRISE** DETAILS

Enter your enterprise details, making sure to tick the relevant boxes:

- For Producers: beef, sheep or grain.
- For Feedlotters: production system.
- For Dairy Producers: production system.