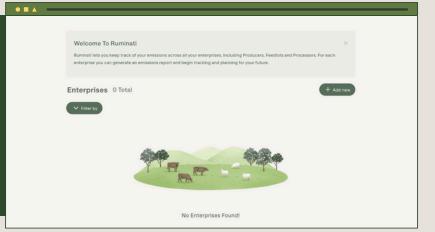

## **CREATE A NEW ENTERPRISE**

- Make sure your are logged in to your new Ruminati account.
- Click on the green 'Add New' button to create a new enterprise.