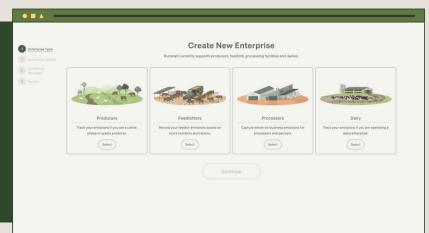

## LOCATE YOUR PROPERTY

Use the interactive map to locate your property:

- Enter your address to find your location and click on parcels of land.
- Use the drawing tool to edit any boundaries.