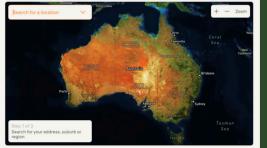

## LOCATE YOUR PROPERTY

Use the interactive map to locate your property:

- Enter your address to find your location and click on parcels of land.
- Use the drawing tool to edit any boundaries.

#### O Note: Don't worry if you can't get the boundary exactly correct - an approximation is sufficient.

Already have a map file for your farm? 
Outpload here