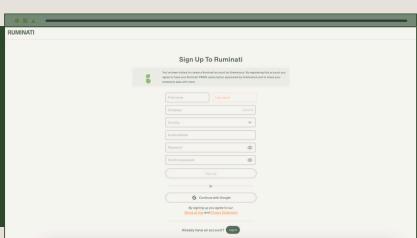

#### **ENTER YOUR DETAILS**

- Enter your details to create a new account with Ruminati.
- You will receive a verification email. Click on the confirmation in the email and you are ready to go!