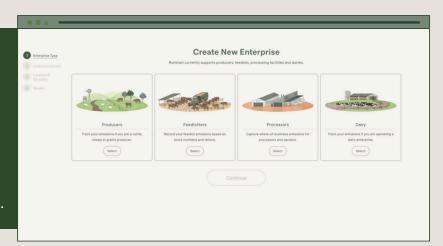

#### **CHOOSE YOUR ENTERPRISE**

Choose which enterprise type you run:

- **Producers** is for grass-fed beef, sheep (meat and wool), and grain producers.
- **Feedlotters** is for those who operate a feedlot (sheep or beef).
- Dairy is for those who operate a dairy business.