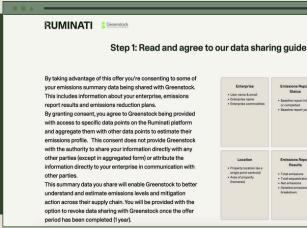

# CHECK THE DATA SHARE REQUEST

- Before accepting the offer, read the data share request and download the data sharing guide.
- Accept the offer using the orange button at the bottom of the page.

2