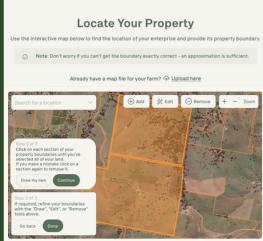

### LOCATE YOUR PROPERTY

Use the interactive map to locate your property:

- Enter your address to find your location and click on parcels of land.
- Use the drawing tool to edit any boundaries.