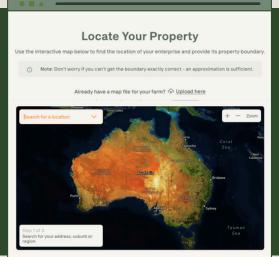

### LOCATE YOUR PROPERTY

Use the interactive map to locate your property:

- Enter your address to find your location and click on parcels of land.
- Use the drawing tool to edit any boundaries.