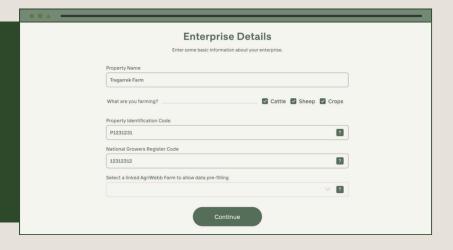

## ENTER YOUR ENTERPRISE DETAILS

Enter your enterprise details, making sure to tick the relevant boxes:

- For Producers: beef, sheep or grain.
- For **Feedlotters**: production system.
- For Dairy Producers: production system.