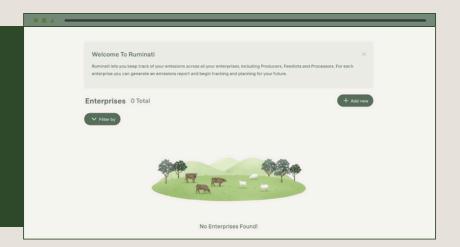

### CREATE A NEW ENTERPRISE

- Make sure your are logged in to your new Ruminati account.
- Click on the green 'Add New' button to create a new enterprise.

4