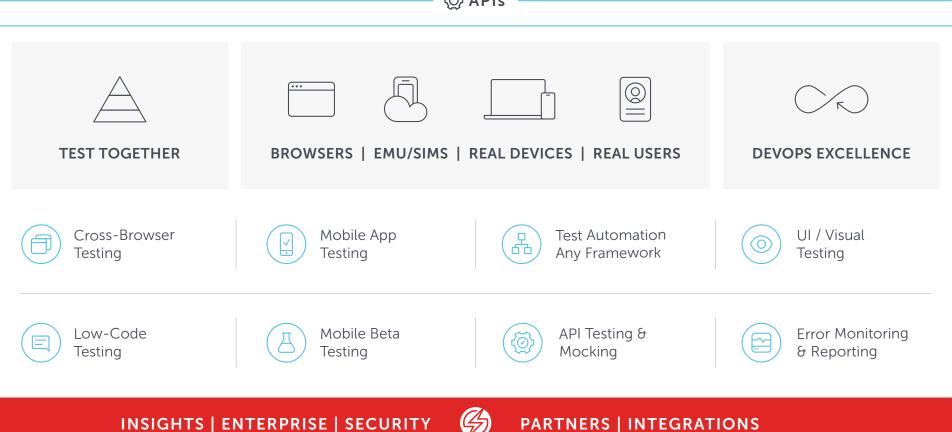

# SAUCE LABS PLATFORM

## UNIVERSE OF TESTING AND QUALITY

#### **Cross-Browser Tests**

#### **RUN TESTS 10X FASTER**

- 100s of virtual browser/OS combos + devices
- Better debugging with insights

### **Mobile App Testing**

#### **CROSS-DEVICE TESTING AT SCALE**

- Real device cloud with 1,000s of Android / iOS devices
- Better debugging with insights

#### **Test Automation**

### SCALE TESTING WITH YOUR FRAMEWORK OF CHOICE

- Cypress, Testcafe, Playwright, Puppeteer, Xcuitest, Sspresso
- Selenium, Appium, Webdriver io

### **UI / Visual Testing**

### DISCOVER VISUAL REGRESSIONS USING EXISTING TESTS

- New end-to-end visual regression testing
- Component tests

#### Low-Code

### LOW-CODE TESTING FOR SAAS APPS SUCH AS SALESFORCE

- Al/ ML platform
- Automated tests from natural language

### **Mobile Beta Testing**

### DEVS AND QA TEST MOBILE APPS WITH REAL USERS

- App distribution
- Bug reporting
- Crash reporting

with API Fortress

### MODERN APPS UTILIZE APIS THAT NEED TO BE TESTED

- API testing / mocking
- Monitoring

**API Testing** 

Load testing

### **Error Reporting**

#### APPLICATION ERROR MONITORING AND CRASH REPORTING

- Application monitoring
- · Error monitoring