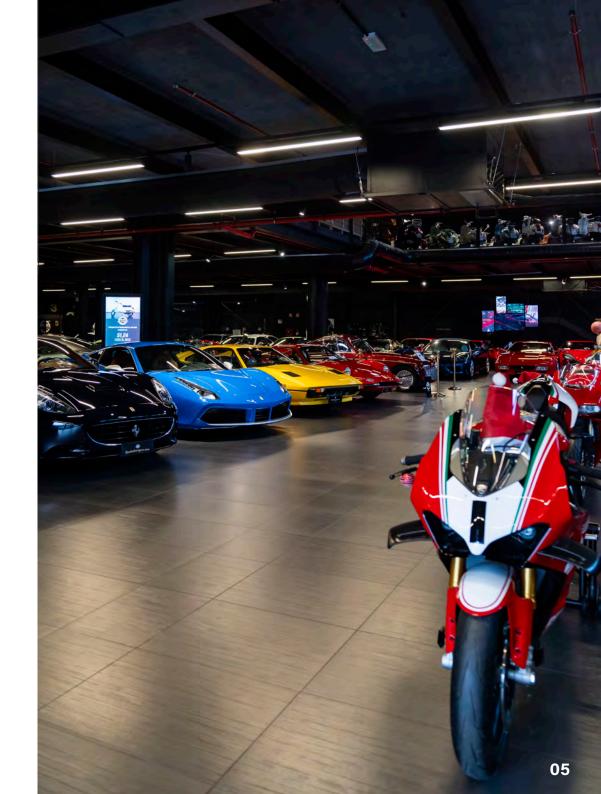

# A VERY UNIQUE SHOWROOM

#### **EVENTS AREA**

Ruote da Sogno is an incredibly versatile setting, offering the creation of exhibition spaces and dedicated rooms. It accomodates the simultaneous management of various meetings and thematic workshops, providing a dynamic and engaging environment.

#### EVENTS OF ALL KINDS

Ruote da Sogno serves all kinds of events, from major gatherings to small meetings and workshops. Some areas of the showroom, for example, are an ideal solution for companies looking to organize events in a private and exclusive setting.