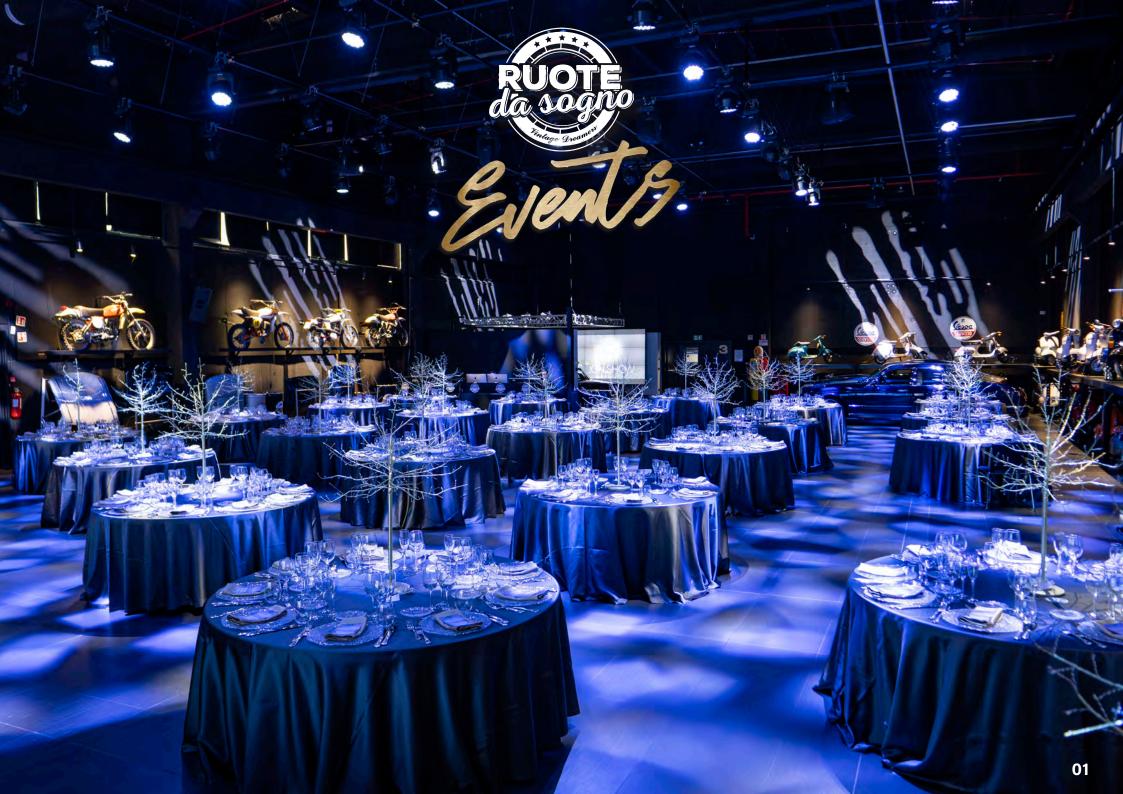

#### **EVENTS AREA**

Ruote da Sogno is an incredibly versatile setting, offering the creation of exhibition spaces and dedicated rooms. It accomodates the simultaneous management of various meetings and thematic workshops, providing a dynamic and engaging environment.

#### EVENTS OF ALL KINDS

Ruote da Sogno serves all kinds of events, from major gatherings to small meetings and workshops. Some areas of the showroom, for example, are an ideal solution for companies looking to organize events in a private and exclusive setting.