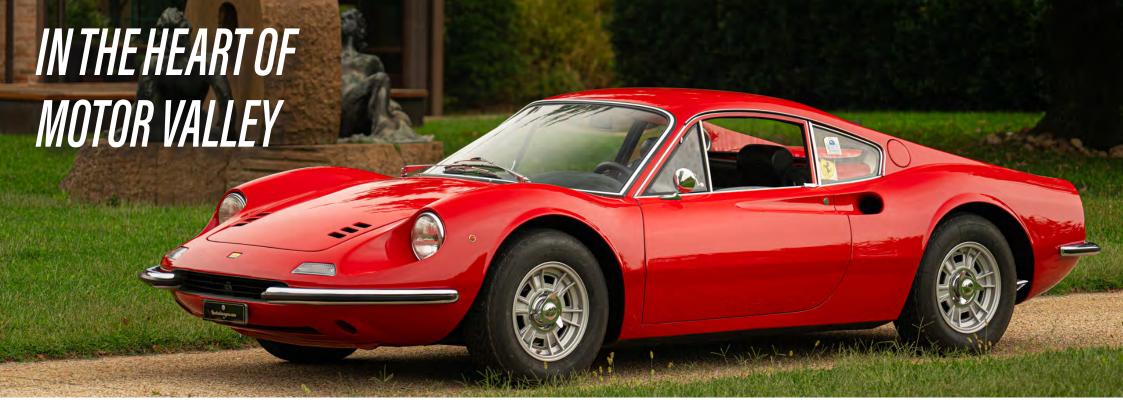

Ruote da Sogno is right in the heart of the Motor Valley, based in Reggio Emilia, excellently served by the high-speed rail service (with the famous Mediopadana station designed by architect Calatrava), close to the Bologna airport, and about twenty kilometers from Maranello, the headquarters of Ferrari.