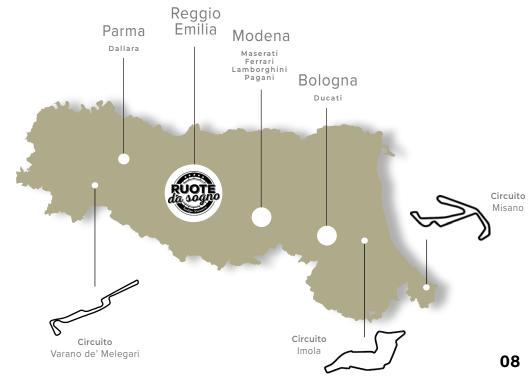

Ruote da Sogno is situated in Emilia-Romagna, the officially designated Italian Motor Valley and Food Valley region. In Emilia- Romagna it is well-known that there are the manufacturing facilities of important brands worldwide, such as Ferrari, Maserati, Lamborghini, Pagani, Dallara, Ducati, Bimota. Additionally, there are several motorcycle circuits such as Imola, Misano Adriatico, Varano de' Melegari, and Modena.

Ruote da Sogno is right in the heart of the Motor Valley, based in Reggio Emilia, excellently served by the high-speed rail service (with the famous Mediopadana station designed by architect Calatrava), close to the Bologna airport, and about twenty kilometers from Maranello, the headquarters of Ferrari.