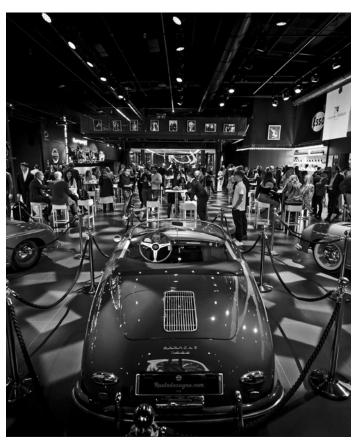

# **EVENTS**

#### **EVENTS AREA**

Ruote da Sogno is an incredibly versatile setting, offering the creation of exhibition spaces and dedicated rooms. It accomodates the simultaneous management of various meetings and thematic workshops, providing a dynamic and engaging environment.

#### EVENTS OF ALL KINDS

Ruote da Sogno serves all kinds of events, from major gatherings to small meetings and workshops. Some areas of the showroom, for example, are an ideal solution for companies looking to organize events in a private and exclusive setting.