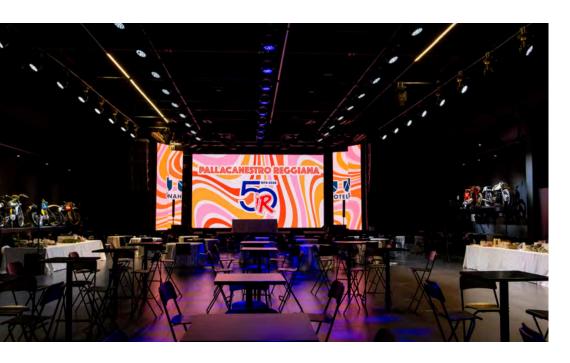

#### **EVENTS AREA**

Ruote da Sogno is an incredibly versatile setting, offering the creation of exhibition spaces and dedicated rooms. It accomodates the simultaneous management of various meetings and thematic workshops, providing a dynamic and engaging environment.

#### EVENTS OF ALL KINDS

Ruote da Sogno serves all kinds of events, from major gatherings to small meetings and workshops. Some areas of the showroom, for example, are an ideal solution for companies looking to organize events in a private and exclusive setting.