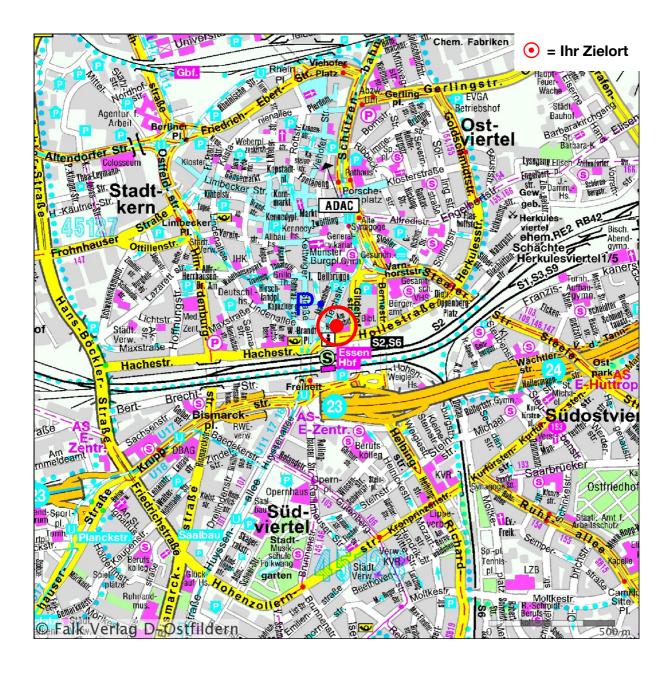

# The venue is the Haus der Technik (HDT), Hollestrasse 1, 45127 Essen.

Located conveniently in central Essen, directly opposite the central railway station, Haus der Technik is easily accessible by rail or road transport.

### **Arrival**

- By rail: Essen central railway station (Essen-Hauptbahnhof)
- By car: From the motorway A3/A52 take the exit Essen-Zentrum/Essen-Süd; from the motorway A40, coming from the direction of Duisburg, take the exit Essen-Zentrum/Essen-Ost; and, from the motorway A40, coming from the direction of Dortmund, take the exit Essen-Huttrop.

Since HDT has no car-parking facility of its own, please use the car-parks in the vicinity:

- Q Park, Gildehofstrasse 1, 45127 Essen, open 24 hours, 1,00 € per hour, 5,00 € Flat 08:00-20:00,
- 3,00 € Flat 10:00 20:00, 12,00 € maximum rate per day, 200 m / 3 minutes walking distance from HDT
- public parking at Hollestrasse 70, 45127 Essen, 5,00 € maximum rate per day (HDT-customer)
- · By plane: