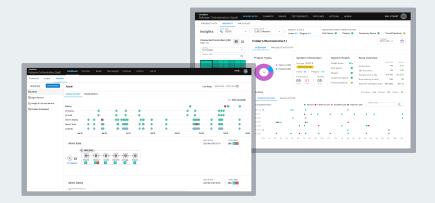

### **CloudBees CI Insights**

The insights dashboard provides a consolidated view across controllers and jobs to help keep Jenkins Instances stable and clean.