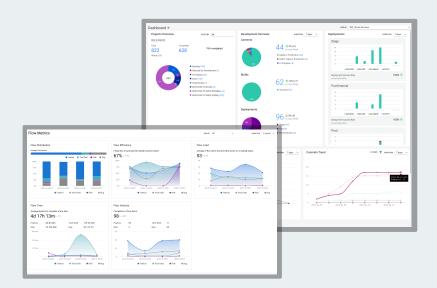

### **Value Stream Management**

Measure the effectiveness of software delivery and their relation to business outcomes through DORA & Flow metrics.