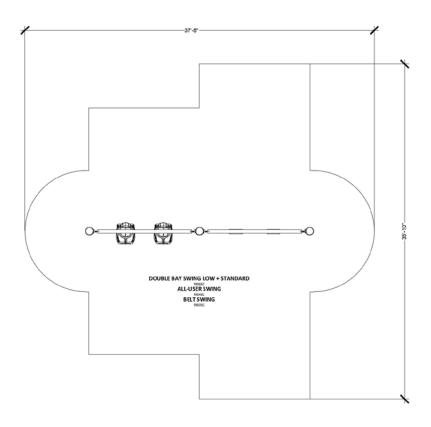

Maximum height: 12'-1"

Fall height: 8'-9"

Area of Safety Surfacing: 880 ft2

The highest designated play surface and space required are according to ASTM F1487. A buffer is included in the fall zone to account for fabrication and material variations.

Resilient safety surfacing is required within the fall zone of equipment.

If you have questions about the equipment or require changes, please contact Earthscape at 1-877-269-2972.