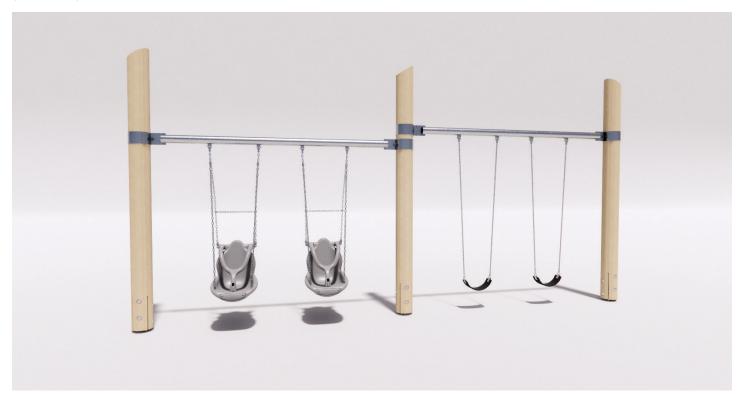

## **DOUBLE BAY - ALL USER + BELT**

Intended user age: 2-12

## PRODUCT INFORMATION

**ASTM F1487** 

This log framed swing set is the perfect playground product for any natural playground. Alaskan Yellow Cedar logs anchor the swing set, while a stainless steel rod with an adjustable brace is mounted for the swings. This swing features two all user (accessible) swings and two belt swings.