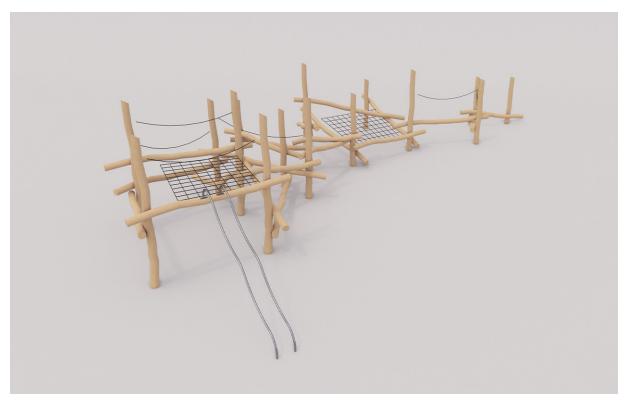

## LOG JAM L16 Intended user age: 5-12

## **CSA Z614**

With an arched, semi-circle footprint, the L16 Log Jam is our largest structure. Featuring two nets, seven ropes and a set of stainless steel bannister rails for sliding, hanging or climbing. It can handle a large number of users (30+) and is an intriguing and challenging structure for kids because of the number of log intersections, height changes and angles.

Maximum height: 4.3 m Fall height: 2.4 m Area of Safety Surfacing: 206 m<sup>2</sup>

The highest designated play surface and space required are according to CSA Z614. A buffer is included in the fall zone to account for fabrication and material variations.