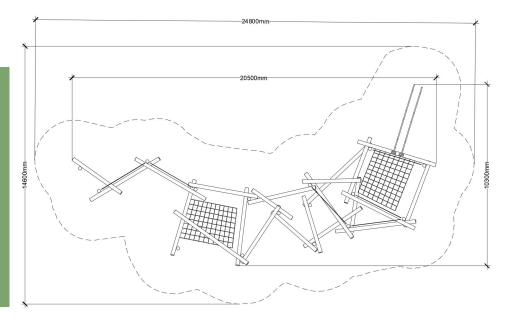

Maximum height: 4.3 m Fall height: 2.4 m Area of Safety Surfacing: 206 m<sup>2</sup>

The highest designated play surface and space required are according to CSA Z614. A buffer is included in the fall zone to account for fabrication and material variations.

Resilient safety surfacing is required within the fall zone of equipment.

If you have questions about the equipment or require changes, please contact Earthscape at 1-877-269-2972.