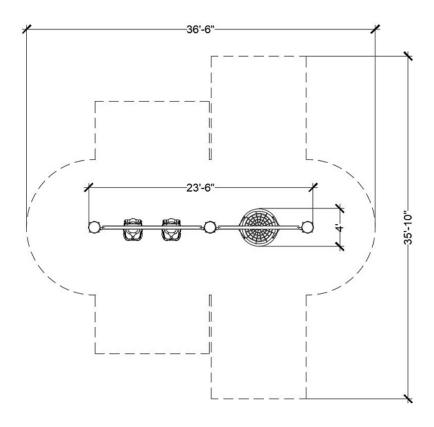

Maximum height: 12'-0"

Fall height: 8'-9"

Area of Safety Surfacing: 838 ft2

The highest designated play surface and space required are according to ASTM F1487. A buffer is included in the fall zone to account for fabrication and material variations.

Resilient safety surfacing is required within the fall zone of equipment.

If you have questions about the equipment or require changes, please contact Earthscape at 1-877-269-2972.