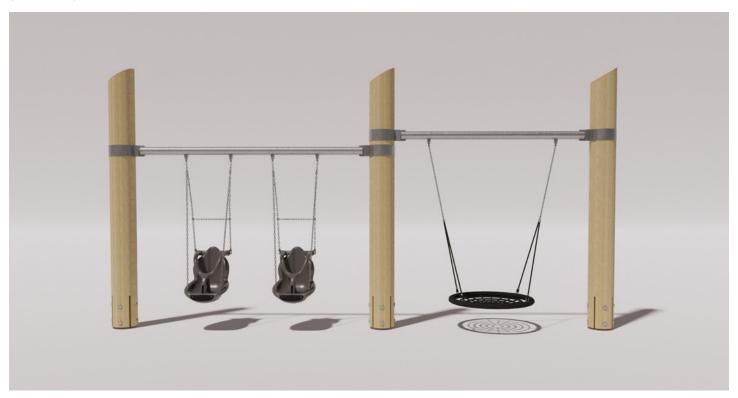

## **DOUBLE BAY - ALL USER + BASKET**

Intended user age: 2-12

## PRODUCT INFORMATION

**ASTM F1487** 

This log framed swing set is the perfect playground product for any natural playground. Alaskan Yellow Cedar logs anchor the swing set, while a stainless steel rod with an adjustable brace is mounted for the swings. This swing features two all user (accessible) swings and one basket swing.